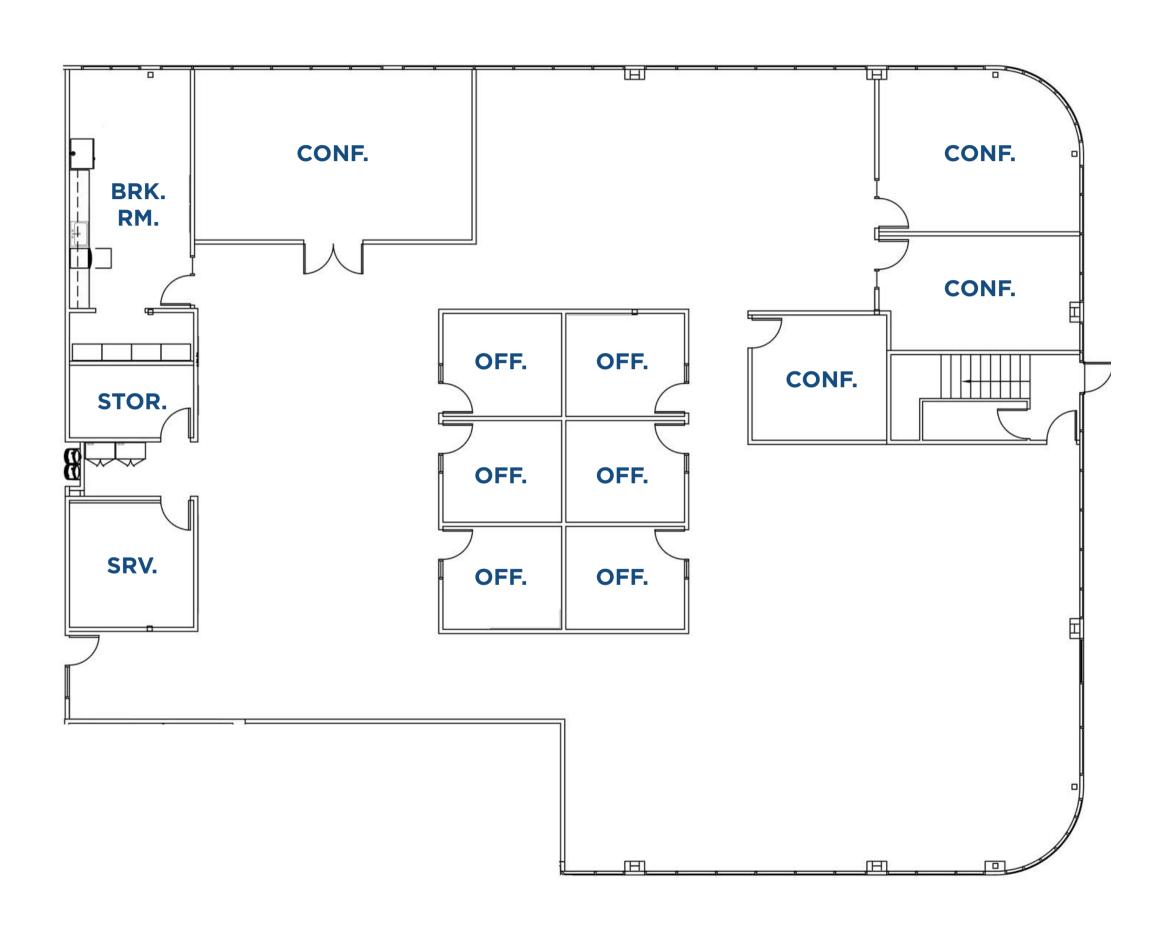

# **SUITE 150**

±8,210 SF

## **BELOW MARKET RATE: \$1.50 FULL SERVICE**

- ±8,210 SF Space w/ Brand New Finishes
- Ground Floor Suite w/ Great Natural Light
- 6 Private Offices & 4 Conference Rooms
- Break Room, Server Room, & Storage Room
- LED 1/31/2029 (Flexible Term Possible)
- Available Immediately From Credit Sublessor
- ±1,786 SF Available Next Door for Expansion
- High Profile Business Park
- 4/1,000 Parking Ratio
- Immediate Access to Hwy 17
- 15 Minutes From Los Gatos & Silicon Valley
- 10 Minutes From Santa Cruz
- Walking Distance to Retail Amenities
- Close to Hotels and Conference Centers