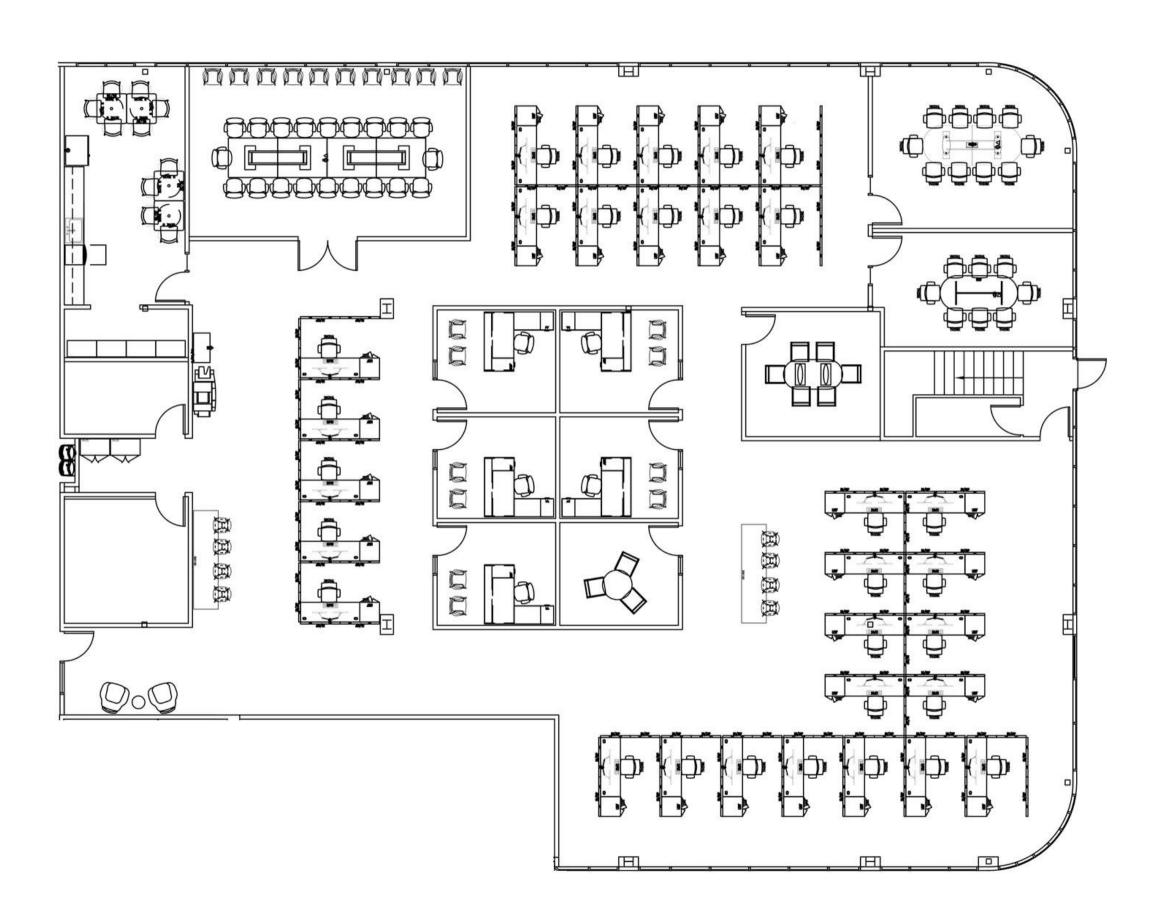

ben.helick@cushwake.com LIC #01171272 ALEX LAGEMANN (408) 221-2310 alex.lagemann@cushwake.com LIC #02024474



## **SUBLEASE HIGHLIGHTS**

## **BELOW MARKET RATE: \$1.50 FULL SERVICE**

- ±8,210 SF Space w/ Brand New Finishes
- Ground Floor Suite w/ Great Natural Light
- 6 Private Offices & 4 Conference Rooms
- Break Room, Server Room, & Storage Room
- LED 1/31/2029 (Flexible Term Possible)
- Available Immediately From Credit Sublessor
- ±1,786 SF Available Next Door for Expansion
- High Profile Business Park
- 4/1,000 Parking Ratio
- Immediate Access to Hwy 17
- 15 Minutes From Los Gatos & Silicon Valley
- 10 Minutes From Santa Cruz
- Walking Distance to Retail Amenities
- Close to Hotels and Conference Centers







# **SUITE 150**

±8,210 SF



# **SUITE 150**

Hypothetical Furniture







### FOR MORE INFORMATION, PLEASE CONTACT:

#### **REUBEN HELICK**

(831) 647-2109 reuben.helick@cushwake.com LIC #01171272

#### **ALEX LAGEMANN**

(408) 221-2310 alex.lagemann@cushwake.com LIC #02024474



Cushman & Wakefield Copyright 2020. No warranty or representation, express or implied, is made to the accuracy or completeness of the information contained herein, and same is submitted subject to errors, omissions, change of price, rental or other conditions, withdrawal without notice, and to any special listing conditions imposed by the property owner(s). As applicable, we make no representation as to the condition of the property (or properties) in question.