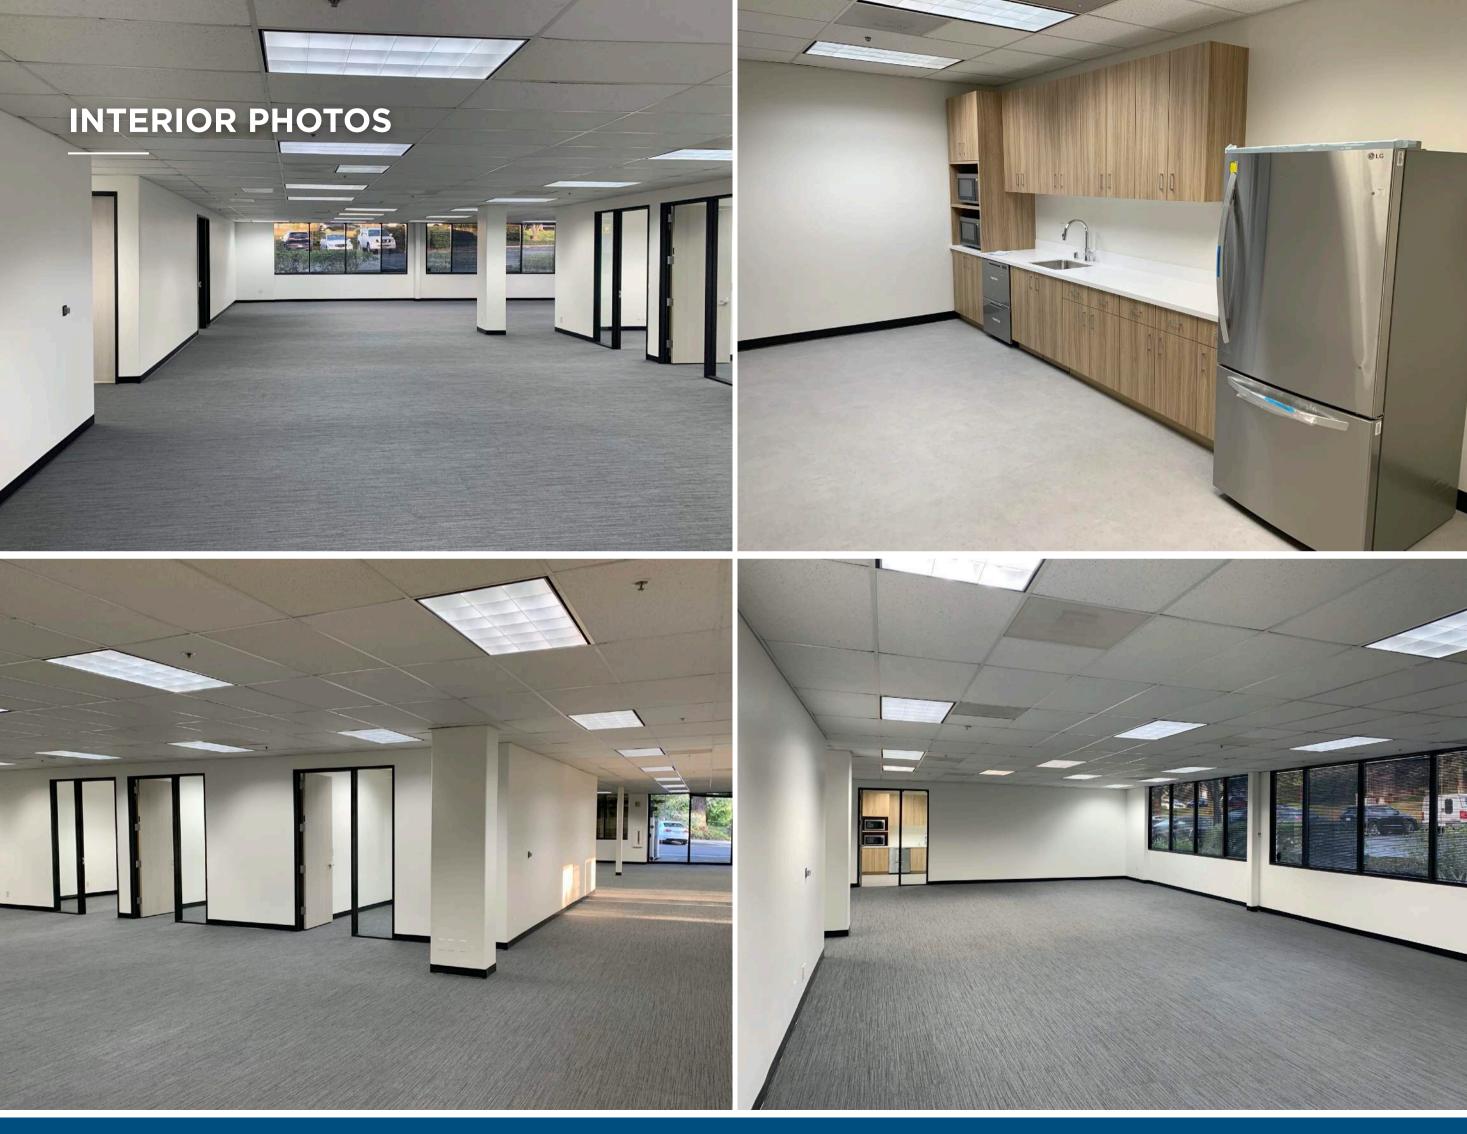

## **BELOW MARKET RATE: \$1.50 FULL SERVICE**

- ±8,210 SF Space w/ Brand New Finishes
- Ground Floor Suite w/ Great Natural Light
- 6 Private Offices & 4 Conference Rooms
- Break Room, Server Room, & Storage Room
- LED 1/31/2029 (Flexible Term Possible)
- Available Immediately From Credit Sublessor
- ±1,786 SF Available Next Door for Expansion
- High Profile Business Park
- 4/1,000 Parking Ratio
- Immediate Access to Hwy 17
- 15 Minutes From Los Gatos & Silicon Valley
- 10 Minutes From Santa Cruz
- Walking Distance to Retail Amenities
- Close to Hotels and Conference Centers

# **SUITE 150**

±8,210 SF

# **SUITE 150**

Hypothetical Furniture