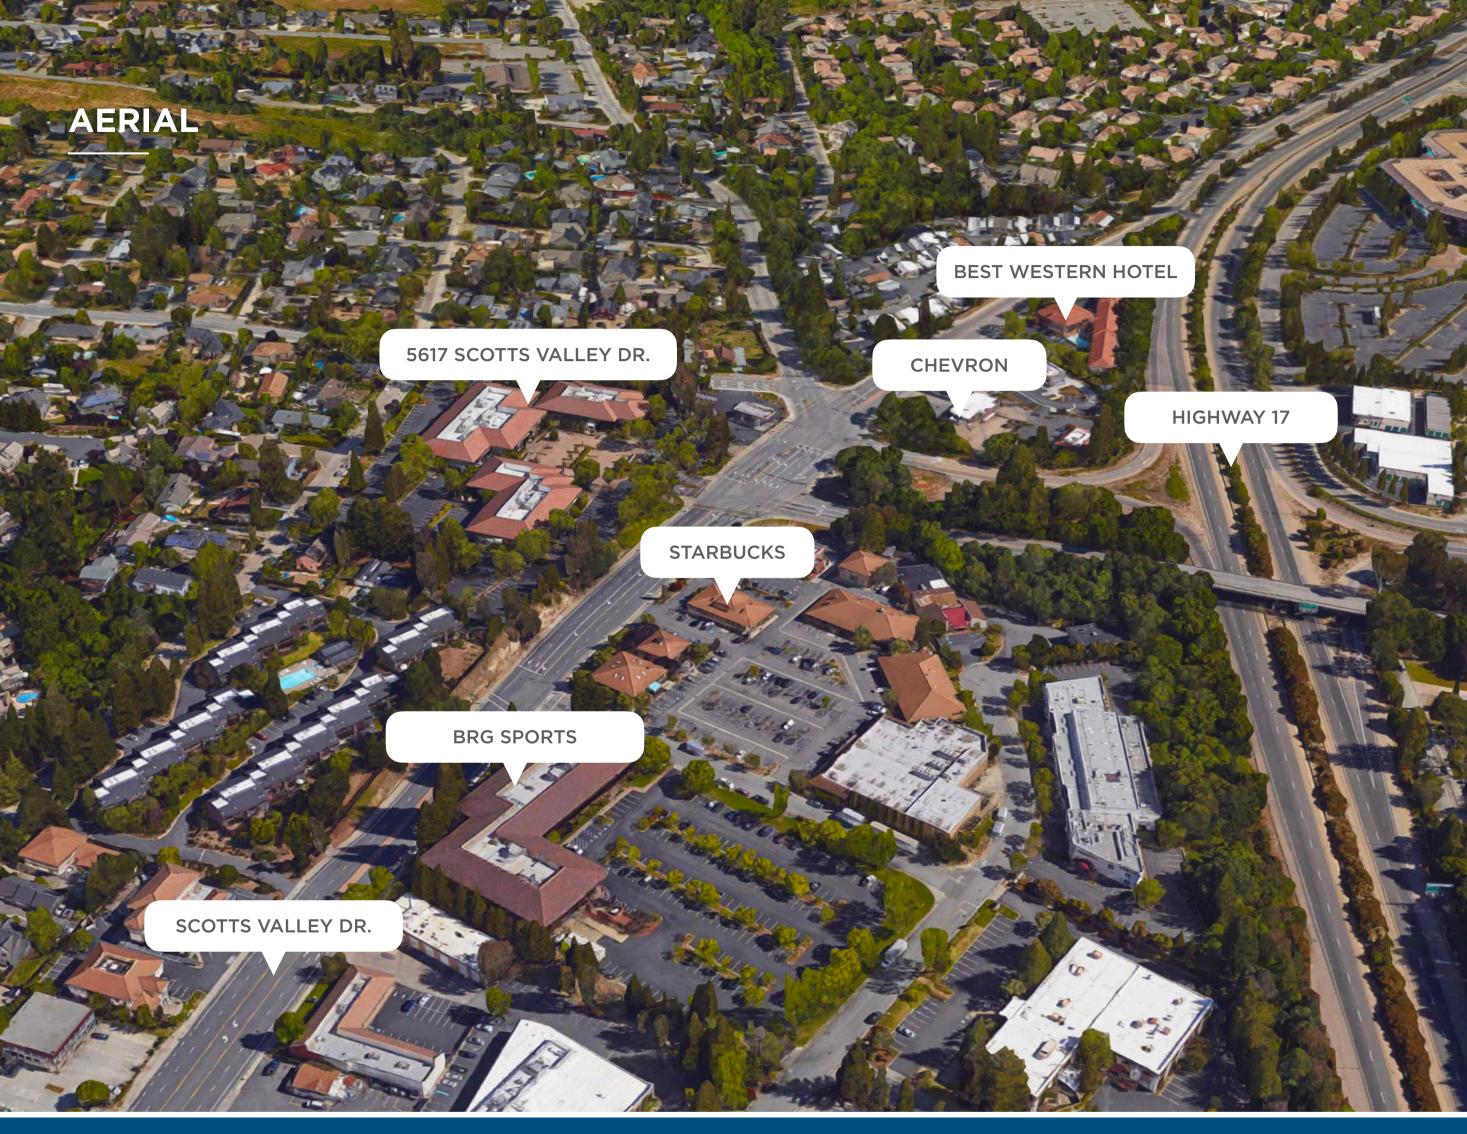

## **BELOW MARKET RATE: \$1.50 FULL SERVICE**

- ±8,210 SF Space w/ Brand New Finishes
- Ground Floor Suite w/ Great Natural Light
- 6 Private Offices & 4 Conference Rooms
- Break Room, Server Room, & Storage Room
- LED 1/31/2029 (Flexible Term Possible)
- Available Immediately From Credit Sublessor
- ±1,786 SF Available Next Door for Expansion
- High Profile Business Park
- 4/1,000 Parking Ratio
- Immediate Access to Hwy 17
- 15 Minutes From Los Gatos & Silicon Valley
- 10 Minutes From Santa Cruz
- Walking Distance to Retail Amenities
- Close to Hotels and Conference Centers