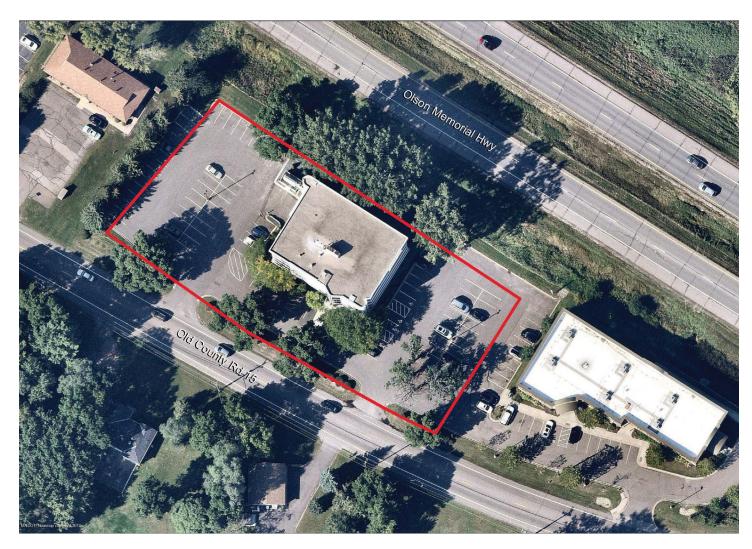

## Tiffany Building 10700 Old County Road 15, Plymouth, MN

### **Property Highlights**

- Convenient location just west of HWY 169 and south of HWY 55
- · High visibility
- Great access
- · Competitive rental rates
- · On-site management
- Underground parking available