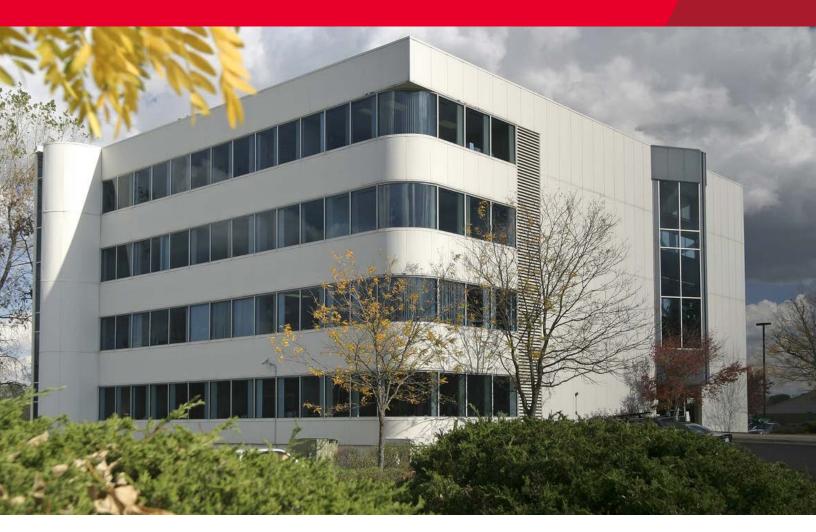

## Tiffany Building 10700 Old County Road 15, Plymouth, MN

# Tiffany Building 10700 Old County Road 15, Plymouth, MN

| BUILDING INFORMATION            |                          |  |
|---------------------------------|--------------------------|--|
| BUILDING SIZE                   | 27,131 SF                |  |
| YEAR BUILT                      | 1987                     |  |
| FLOORS                          | 4                        |  |
| LEASE RATE                      | \$11.50 - \$13.50 Net SF |  |
| 2024 ESTIMATED TAX & OPER. EXP. | \$14.26 per SF           |  |