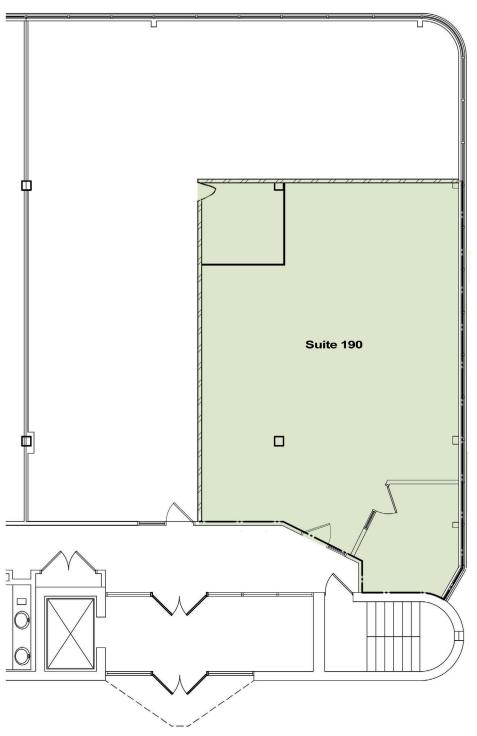

1 **cushmanwakefield.com** 



### FOR LEASE

# Tiffany Building 10700 Old County Road 15, Plymouth, MN



| BUILDING INFORMATION            |                          |  |
|---------------------------------|--------------------------|--|
| BUILDING SIZE                   | 27,131 SF                |  |
| YEAR BUILT                      | 1987                     |  |
| FLOORS                          | 4                        |  |
| LEASE RATE                      | \$11.50 - \$13.50 Net SF |  |
| 2024 ESTIMATED TAX & OPER. EXP. | \$14.26 per SF           |  |

| AVAILABILITIES |          |
|----------------|----------|
| SUITE 190      | 1,255 SF |

Director +1 651 248 6946 ann.stahley@cushwake.com



## Tiffany Building 10700 Old County Road 15, Plymouth, MN

## Suite 190 - 1,255 RSF



Director +1 651 248 6946 ann.stahley@cushwake.com