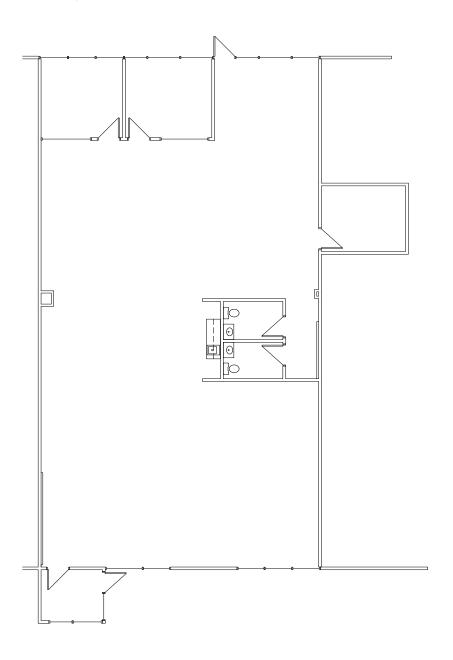

## 7108-7176 WALDEMAR DRIVE SUITE 7130 - 3,311 SF

- 3,311 SF available
- >>> 100% office available
- >>> Move-in ready
- >>> Conference space
- Several private offices
- >>> Small kitchenette

Owned By