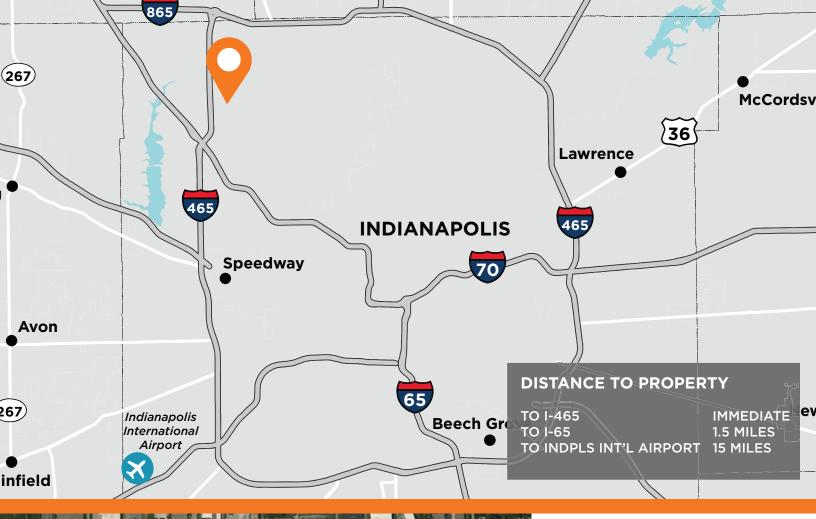

### Strategic Location

Park 100 provides direct access to central Indiana's highways. Conveniently located on I-465 and minutes from I-65 and Indianapolis International Airport