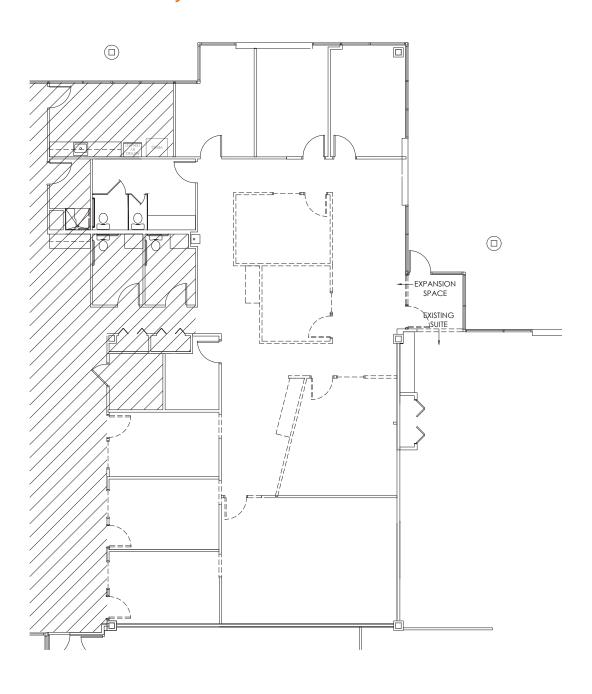

#### **Suite 5273**

>>> 11,397 SF available

>>> 100% office

#### **Suite 5285**

>>> 10,040 SF available

>>> 100% office