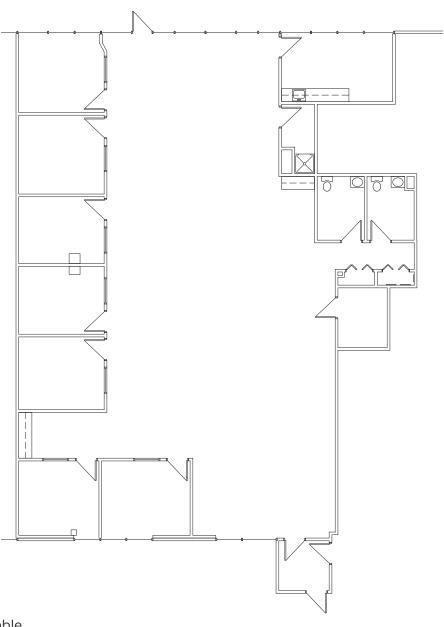

available

>>> 100% office

#### **Suite 5297**

4,177 SF available

>>> 100% office

#### **Suite 5285**

>>> 10,040 SF available

>>> 100% office

#### **Suite 5303**

>>> 7,539 SF available

>>> 100% office

### **Suite 5293**

>>> 3,319 SF available

>>> 100% office

### Suites 5273-5303

>>> 36,472 SF available



# 5273-5307 LAKEVIEW PARKWAY S. DRIVE SUITE 5273 - 11,397 SF



- >>> 11,397 SF available
- >>> 100% office available

# 5273-5307 LAKEVIEW PARKWAY S. DRIVE SUITE 5285 - 10,040 SF



- >>> 10,040 SF available
- >>> 100% office available

# 5273-5307 LAKEVIEW PARKWAY S. DRIVE SUITE 5293 - 3,319 SF



- >>> 3,319 SF available
- >>> 100% office available
- >>> Open cubicle area
- >>> Private offices along perimeter

# 5273-5307 LAKEVIEW PARKWAY S. DRIVE SUITE 5297 - 4,177 SF



- 4,177 SF available
- >>> 100% office available
- >>> Open cubicle area
- >>> Private offices along perimeter

# 5273-5307 LAKEVIEW PARKWAY S. DRIVE SUITE 5303 - 7,539 SF



- 7,539 SF available
- >>> 100% office available
- >>> Abundant natural light
- Multiple private offices
- Breakroom
- >>> Open cubicle area





### Strategic Location

Park 100 provides direct access to central Indiana's highways. Conveniently located on I-465 and minutes from I-65 and Indianapolis International Airport

### About **Us**

Mapletree is a leading global real estate developer, investor and manager headquartered in Singapore. Mapletree owns and manages more than 70 million square feet of logistics and industrial properties across 26 states with offices in New York, Chicago, Atlanta, Dallas and Los Ang