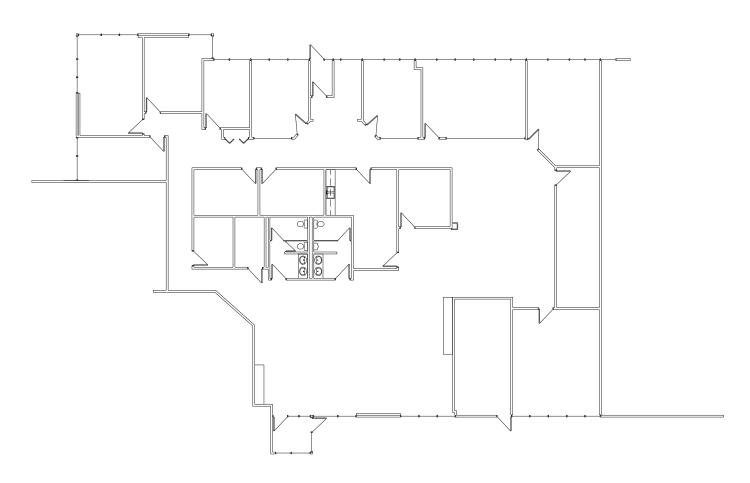

#### **Suite 5297**

4,177 SF available

>>> 100% office

### **Suite 5293**

>>> 3,319 SF available

>>> 100% office