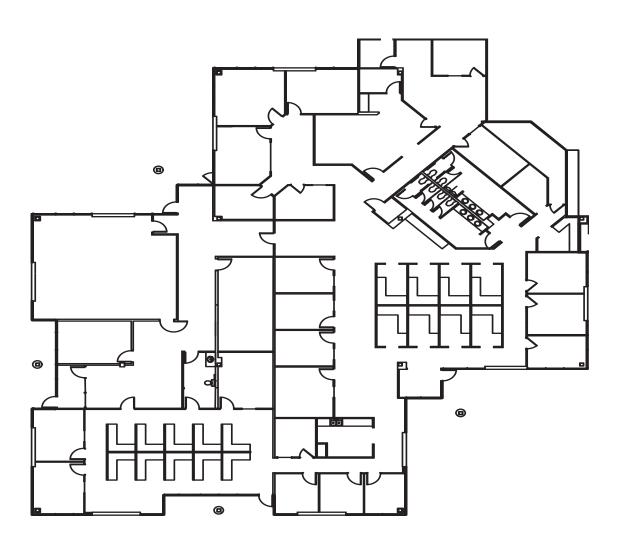

# 5273-5307 LAKEVIEW PARKWAY S. DRIVE SUITE 5293 - 3,319 SF

- >>> 3,319 SF available
- >>> 100% office available
- >>> Open cubicle area
- >>> Private offices along perimeter

# 5273-5307 LAKEVIEW PARKWAY S. DRIVE SUITE 5297 - 4,177 SF

- 4,177 SF available
- >>> 100% office available
- >>> Open cubicle area
- >>> Private offices along perimeter

# 5273-5307 LAKEVIEW PARKWAY S. DRIVE SUITE 5303 - 7,539 SF

- 7,539 SF available
- >>> 100% office available
- >>> Abundant natural light
- Multiple private offices
- Breakroom
- >>> Open cubicle area