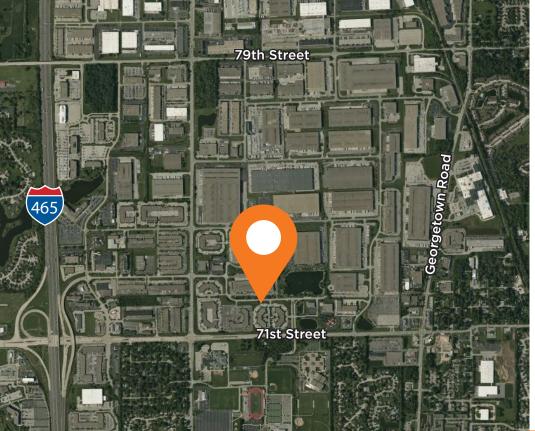

# 5273-5307 LAKEVIEW PARKWAY S. DRIVE SUITE 5273 - 11,397 SF



- >>> 11,397 SF available
- >>> 100% office available

# 5273-5307 LAKEVIEW PARKWAY S. DRIVE SUITE 5285 - 10,040 SF



- >>> 10,040 SF available
- >>> 100% office available

# 5273-5307 LAKEVIEW PARKWAY S. DRIVE SUITE 5293 - 3,319 SF



- >>> 3,319 SF available
- >>> 100% office available
- >>> Open cubicle area
- >>> Private offices along perimeter

# 5273-5307 LAKEVIEW PARKWAY S. DRIVE SUITE 5297 - 4,177 SF



- 4,177 SF available
- >>> 100% office available
- >>> Open cubicle area
- >>> Private offices along perimeter

# 5273-5307 LAKEVIEW PARKWAY S. DRIVE SUITE 5303 - 7,539 SF



- 7,539 SF available
- >>> 100% office available
- >>> Abundant natural light
- Multiple private offices
- Breakroom
- >>> Open cubicle area





### Strategic Location

Park 100 provides direct access to central Indiana's highways. Conveniently located on I-465 and minutes from I-65 and Indianapolis International Airport

### About **Us**

Mapletree is a leading global real estate developer, investor and manager headquartered in Singapore. Mapletree owns and manages more than 70 million square feet of logistics and industrial properties across 26 states with offices in New York, Chicago, Atlanta, Dallas and Los Angeles. www.mapletree.com.sg

Owned By

mapletree +1 312 761 9477 ed.beehner@mapletree.com.sg

Ed Beehner Mapletree Investments





Kevin Archer Senior Director

Joshua Graham Director +1 317 639 0491

Jon R. Owens, SIOR Managing Director +1 317 639 0447