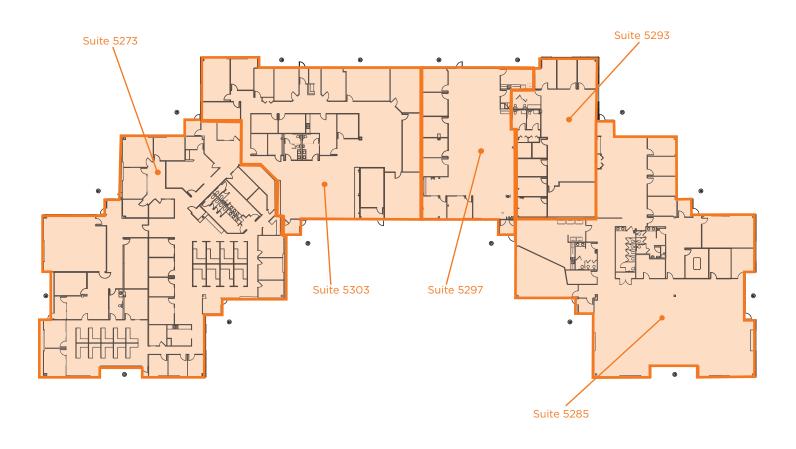

### Current Availabilities

Suite 5273 - 11,397 SF

Suite 5285 - 10,040 SF

Suite 5293 - 3,319 SF

Suite 5297 - 4,177 SF VIRTUAL TOUR

Suite 5303 - 7,539 SF VIRTUAL TOUR

Suites 5273-5303 = 36,472 SF

## 5273-5307 LAKEVIEW PARKWAY S. DRIVE SITE PLAN

#### **Suite 5273**

>>> 11,397 SF available

>>> 100% office

#### **Suite 5297**

4,177 SF available

>>> 100% office

#### **Suite 5285**

>>> 10,040 SF available

>>> 100% office

#### **Suite 5303**

>>> 7,539 SF available

>>> 100% office

### **Suite 5293**

>>> 3,319 SF available

>>> 100% office

### Suites 5273-5303

>>> 36,472 SF available