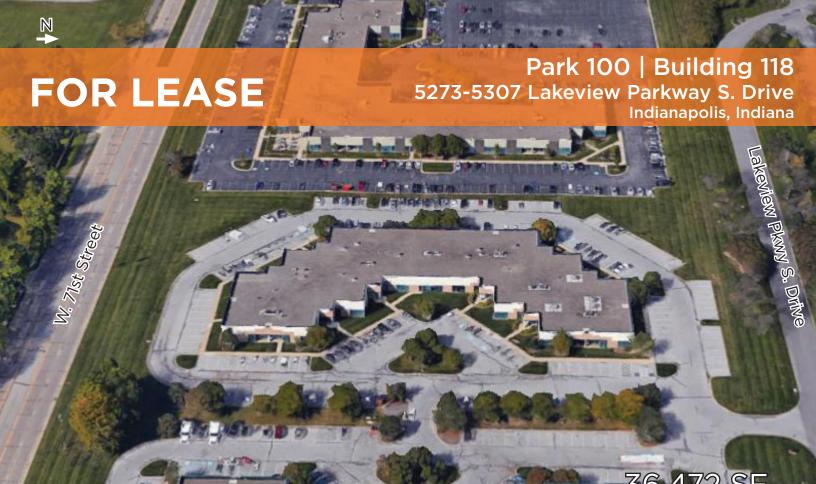

## Property Features

36,472 SF building size

4.49 acres total site size

Ample car parking

Nearby amenities

Common picnic area

## 5273-5307 LAKEVIEW PARKWAY S. DRIVE SITE PLAN