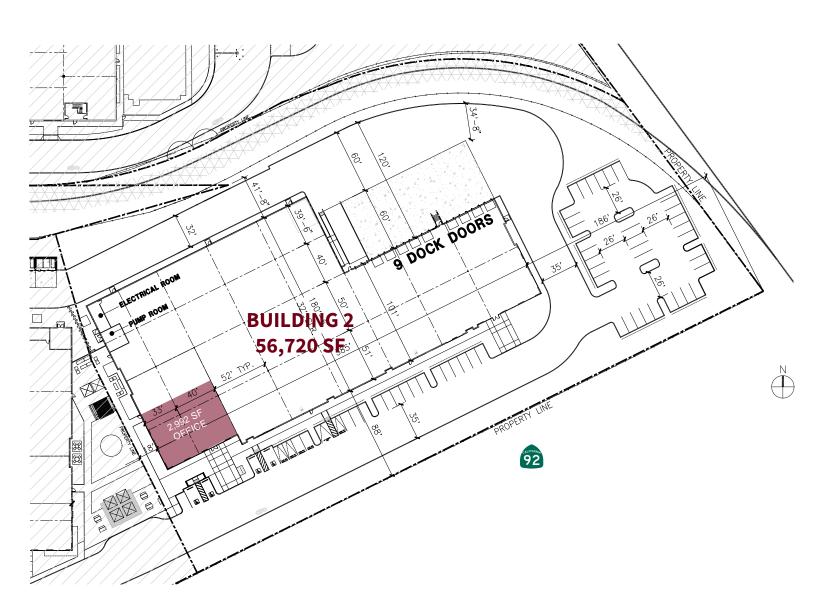

## **BUILDING 2 OVERVIEW** 25820 CLAWITER ROAD, HAYWARD, CA 94545

- 56,720 SF Available
- 2,992 SF Office\*
- 9 Loading Docks / 1 Grade Level Door
- 32' Clear

.

- ESFR Sprinkler System
- 66 Parking Spaces (Expandable)
- 750 kVA Transformer
- 2000 Amp Switchboard
  @ 480 Volts with
  Underground Pull
  Section
- IP Zoning
- Unobstructed Freeway
  Visibility

## **BUILDING 2 SPEC OFFICE LAYOUT** 25820 CLAWITER ROAD, HAYWARD, CA 94545