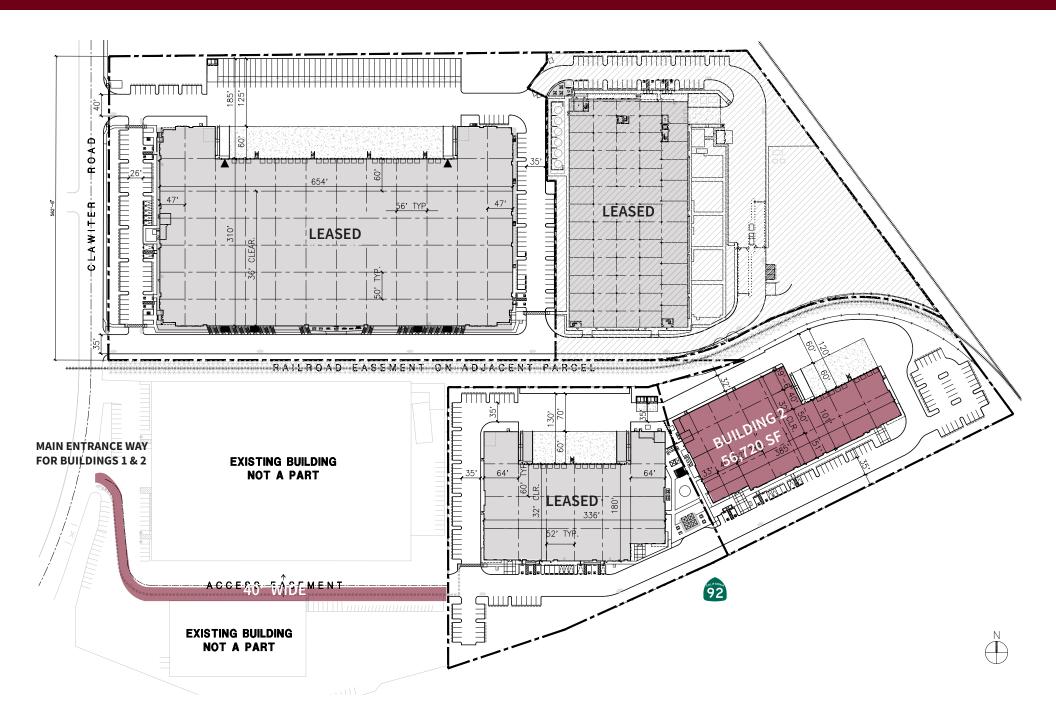

# **SITE PLAN OVERVIEW**

## **BUILDING 2 OVERVIEW** 25820 CLAWITER ROAD, HAYWARD, CA 94545

- 56,720 SF Available
- 2,992 SF Office\*
- 9 Loading Docks / 1 Grade Level Door
- 32' Clear

.

- ESFR Sprinkler System
- 66 Parking Spaces (Expandable)
- 750 kVA Transformer
- 2000 Amp Switchboard
  @ 480 Volts with
  Underground Pull
  Section
- IP Zoning
- Unobstructed Freeway
  Visibility