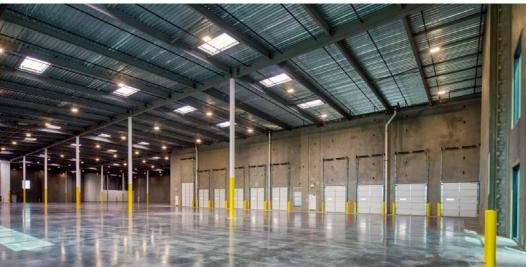

# **Occupancy Ready!** Office & Warehouse Lights Completed

**25820 CLAWITER ROAD, HAYWARD, CA AVAILABLE FOR LEASE** 56,720 SF

## **BUILDING 2 OVERVIEW** 25820 CLAWITER ROAD, HAYWARD, CA 94545

- 56,720 SF Available
- 2,992 SF Office\*
- 9 Loading Docks / 1 Grade Level Door
- 32' Clear

.

- ESFR Sprinkler System
- 66 Parking Spaces (Expandable)
- 750 kVA Transformer
- 2000 Amp Switchboard
  @ 480 Volts with
  Underground Pull
  Section
- IP Zoning
- Unobstructed Freeway
  Visibility