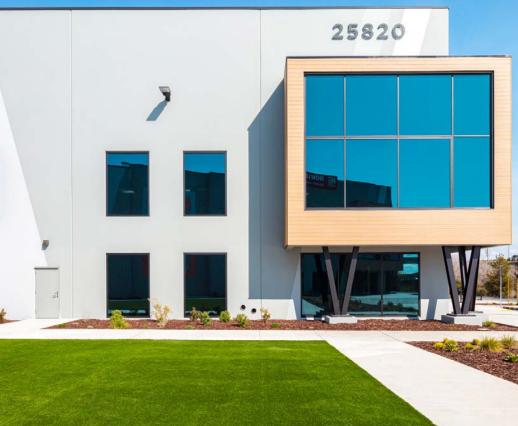

# **Occupancy Ready!** Office & Warehouse Lights Completed

**25820 CLAWITER ROAD, HAYWARD, CA AVAILABLE FOR LEASE** 56,720 SF

## **BUILDING 2 OVERVIEW** 25820 CLAWITER ROAD, HAYWARD, CA 94545

- 56,720 SF Available
- 2,992 SF Office\*
- 9 Loading Docks / 1 Grade Level Door
- 32' Clear

.

- ESFR Sprinkler System
- 66 Parking Spaces (Expandable)
- 750 kVA Transformer
- 2000 Amp Switchboard
  @ 480 Volts with
  Underground Pull
  Section
- IP Zoning
- Unobstructed Freeway
  Visibility