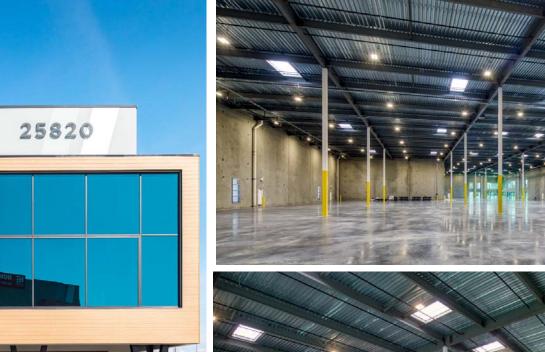

# **Occupancy Ready!** Office & Warehouse Lights Completed

**25820 CLAWITER ROAD, HAYWARD, CA AVAILABLE FOR LEASE** 56,720 SF

## **BUILDING 2 OVERVIEW** 25820 CLAWITER ROAD, HAYWARD, CA 94545

- 56,720 SF Available
- 2,992 SF Office\*
- 9 Loading Docks / 1 Grade Level Door
- 32' Clear

.

- ESFR Sprinkler System
- 66 Parking Spaces (Expandable)
- 750 kVA Transformer
- 2000 Amp Switchboard
  @ 480 Volts with
  Underground Pull
  Section
- IP Zoning
- Unobstructed Freeway
  Visibility