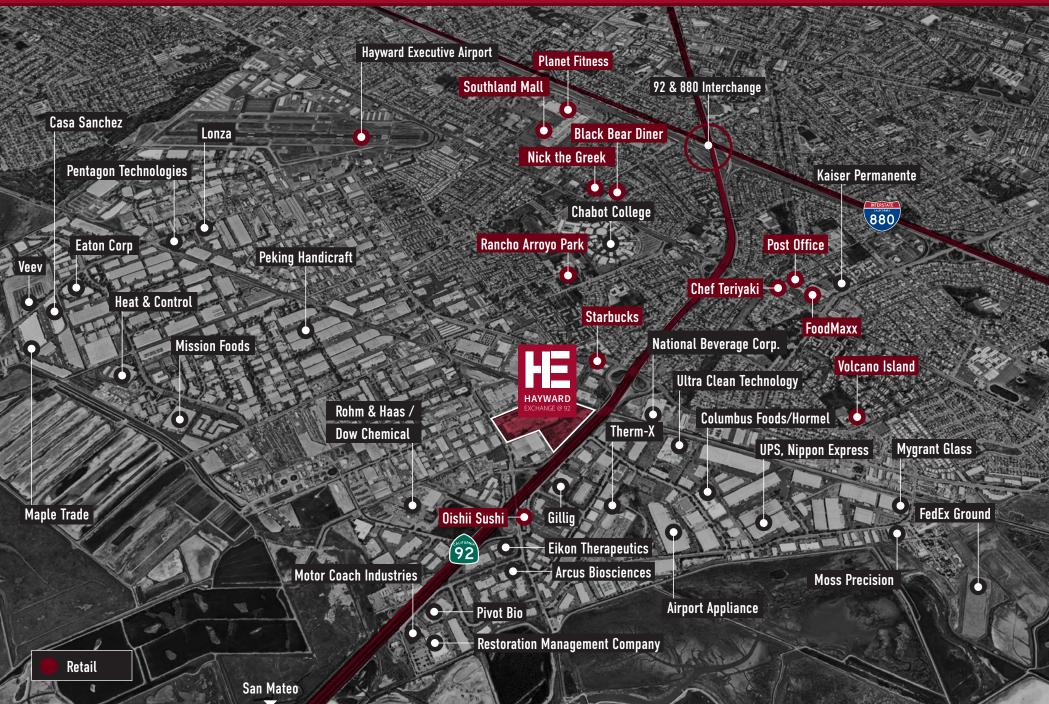

Ready!** Office & Warehouse Lights Completed



**25820 CLAWITER ROAD, HAYWARD, CA AVAILABLE FOR LEASE** 56,720 SF

## LAST VACANCY IN THE PARK

CUSHMAN & WAKEFIELD

MetLife Investment Management

# **SITE PLAN OVERVIEW**





## **BUILDING 2 OVERVIEW** 25820 CLAWITER ROAD, HAYWARD, CA 94545



- 56,720 SF Available
- 2,992 SF Office\*
- 9 Loading Docks / 1 Grade Level Door
- 32' Clear

.

- ESFR Sprinkler System
- 66 Parking Spaces (Expandable)
- 750 kVA Transformer
- 2000 Amp Switchboard
  @ 480 Volts with
  Underground Pull
  Section
- IP Zoning
- Unobstructed Freeway
  Visibility



## **BUILDING 2 SPEC OFFICE LAYOUT** 25820 CLAWITER ROAD, HAYWARD, CA 94545





# **IMMEDIATE FREEWAY ACCESS**





# **UNOBSTRUCTED FREEWAY VISIBILITY**

















# **SURROUNDING NEIGHBORHOOD**





# **REGIONAL MAP**





For More Information Please Contact

#### JOHN H. MCMANUS, MCR

Vice Chairman +1 510 891 5817 john.mcmanus@cushwake.com LIC #01129064

### VICTOR F. DeBOER

Executive Director +1 510 891 5804 victor.deboer@cushwake.com LIC #00616335

#### JEFF STARKOVICH, SIOR Executive Managing Director +1 510 267 6020 jeff.starkovich@cushwake.com LIC #00644571



MetLife Investment Management

©2025 Cushman & Wakefield. All rights reserved. The information contained in this communication is strictly confidential. This information has been obtained from sources believed to be reliable but has not been verified. NO WARRANTY OR REPRE-SENTATION, EXPRESS OR IMPLIED, IS MADE AS TO THE CONDITION OF THE PROPERTY (OR PROPERTIES) REFERENCED HEREIN OR AS TO THE ACCURACY OR COMPLETENESS OF