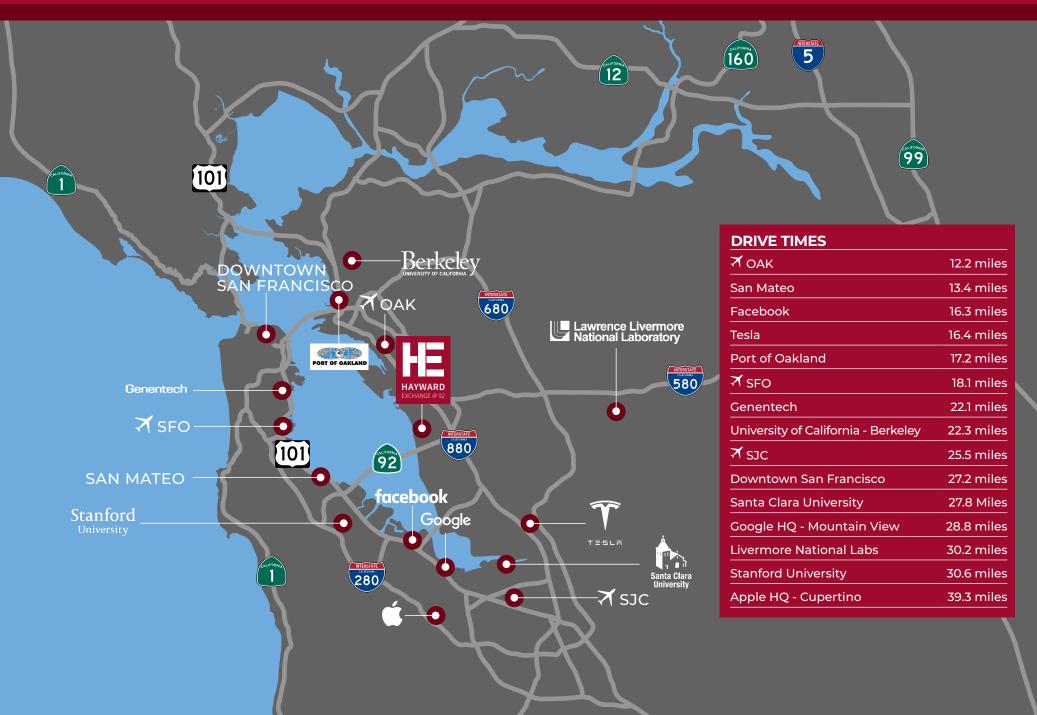

use Lights Completed



**25820 CLAWITER ROAD, HAYWARD, CA AVAILABLE FOR LEASE** 56,720 SF

## LAST VACANCY IN THE PARK

CUSHMAN & WAKEFIELD

MetLife Investment Management

# **SITE PLAN OVERVIEW**





## **BUILDING 2 OVERVIEW** 25820 CLAWITER ROAD, HAYWARD, CA 94545



- 56,720 SF Available
- 2,992 SF Office\*
- 9 Loading Docks / 1 Grade Level Door
- 32' Clear

.

- ESFR Sprinkler System
- 66 Parking Spaces (Expandable)
- 750 kVA Transformer
- 2000 Amp Switchboard
  @ 480 Volts with
  Underground Pull
  Section
- IP Zoning
- Unobstructed Freeway
  Visibility



## **BUILDING 2 SPEC OFFICE LAYOUT** 25820 CLAWITER ROAD, HAYWARD, CA 94545





# **IMMEDIATE FREEWAY ACCESS**





# **UNOBSTRUCTED FREEWAY VISIBILITY**

















# **SURROUNDING NEIGHBORHOOD**





# **REGIONAL MAP**





For More Information Please Contact

#### JOHN H. MCMANUS, MCR

Vice Chairman +1 510 891 5817 john.mcmanus@cushwake.com LIC #01129064

### VICTOR F. DeBOER

Executive Director +1 510 891 5804 victor.deboer@cushwake.com LIC #00616335

#### JEFF STARKOVICH, SIOR Executive Managing Director +1 510 267 6020 jeff.starkovich@cushwake.com LIC #00644571



MetLife Investment Management

©2025 Cushman & Wakefield. All rights reserved. The information contained in this communication is strictly confidential. This information has been obtained from sources believed to be reliable but has not been verified. NO WARRANTY OR REPRE-SENTATION, EXPRESS OR IMPLIED, IS MADE AS TO THE CONDITION OF THE PROPERTY (OR PROPERTIES) REFERENCED HEREIN OR AS TO THE ACCURACY OR COMPLETENESS OF THE INFORMATION CONTAINE