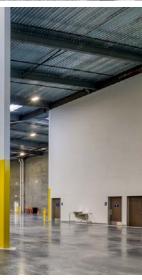

# **Occupancy Ready!** Office & Warehouse Lights Completed

**25820 CLAWITER ROAD, HAYWARD, CA AVAILABLE FOR LEASE** 56,720 SF

## **BUILDING 2 OVERVIEW** 25820 CLAWITER ROAD, HAYWARD, CA 94545

- 56,720 SF Available
- 2,992 SF Office\*
- 9 Loading Docks / 1 Grade Level Door
- 32' Clear

.

- ESFR Sprinkler System
- 66 Parking Spaces (Expandable)
- 750 kVA Transformer
- 2000 Amp Switchboard
  @ 480 Volts with
  Underground Pull
  Section
- IP Zoning
- Unobstructed Freeway
  Visibility