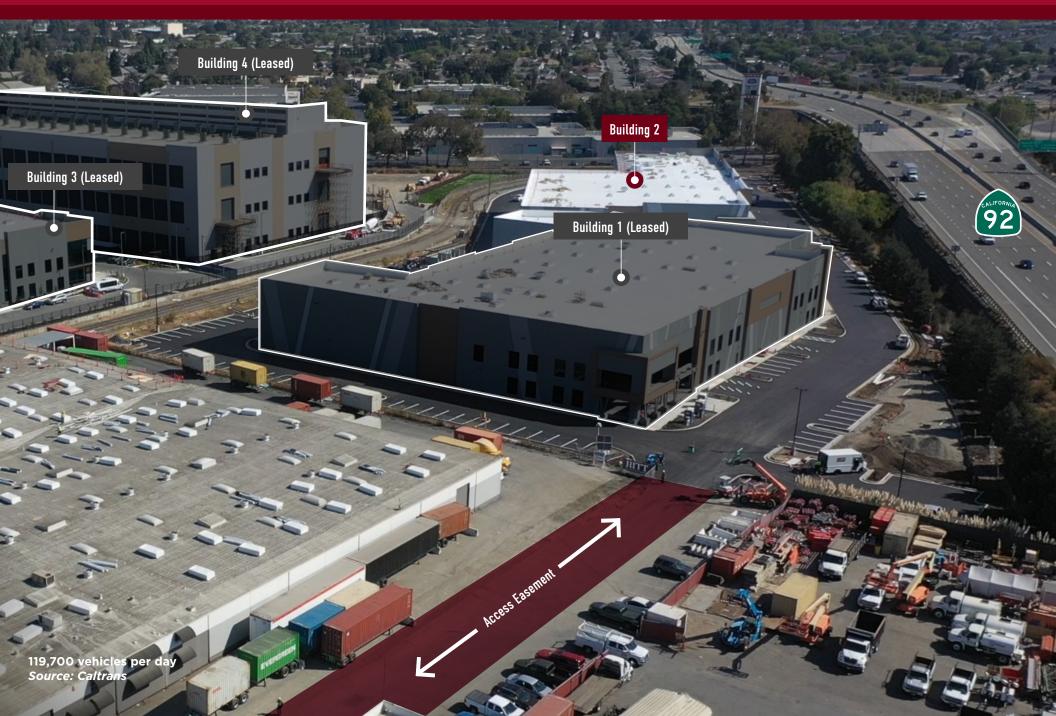

# **SITE PLAN OVERVIEW**

## **BUILDING 2 OVERVIEW** 25820 CLAWITER ROAD, HAYWARD, CA 94545

- 56,720 SF Available
- 2,992 SF Office\*
- 9 Loading Docks / 1 Grade Level Door
- 32' Clear

.

- ESFR Sprinkler System
- 66 Parking Spaces (Expandable)
- 750 kVA Transformer
- 2000 Amp Switchboard
  @ 480 Volts with
  Underground Pull
  Section
- IP Zoning
- Unobstructed Freeway
  Visibility

# **IMMEDIATE FREEWAY ACCESS**

# **UNOBSTRUCTED FREEWAY VISIBILITY**