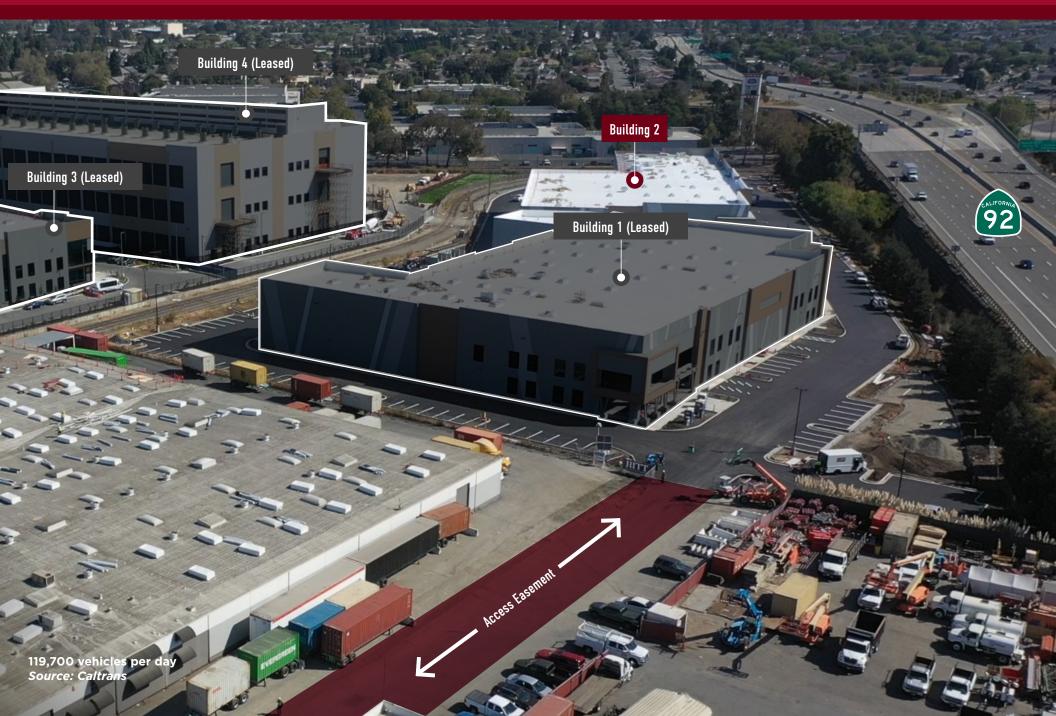

## **SITE PLAN OVERVIEW**

### **BUILDING 2 OVERVIEW** 25820 CLAWITER ROAD, HAYWARD, CA 94545

- 56,720 SF Available
- 2,992 SF Single Story Spec Office\*
- 9 Loading Docks / 1 Grade Level Door
- 32' Clear
- ESFR Sprinkler System
- 66 Parking Spaces (Expandable)
- 750 kVA Transformer
- 2000 Amp Switchboard
  @ 480 Volts with
  Underground Pull
  Section
- IP Zoning
- Unobstructed Freeway
  Visibility

## **IMMEDIATE FREEWAY ACCESS**

# **UNOBSTRUCTED FREEWAY VISIBILITY**