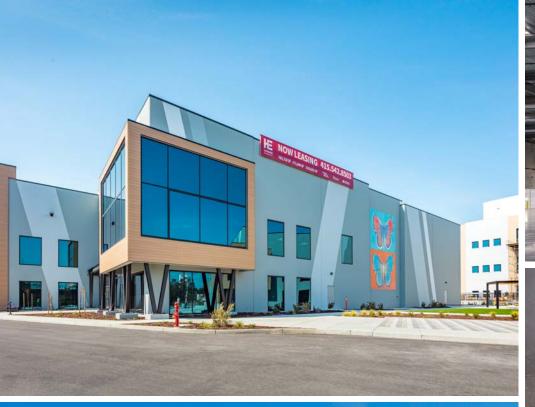

### **BUILDING 2 OVERVIEW** 25820 CLAWITER ROAD, HAYWARD, CA 94545

- 56,720 SF Available
- 2,992 SF Single Story Spec Office\*
- 9 Loading Docks / 1 Grade Level Door
- 32' Clear
- ESFR Sprinkler System
- 66 Parking Spaces (Expandable)
- 750 kVA Transformer
- 2000 Amp Switchboard
  @ 480 Volts with
  Underground Pull
  Section
- IP Zoning
- Unobstructed Freeway
  Visibility