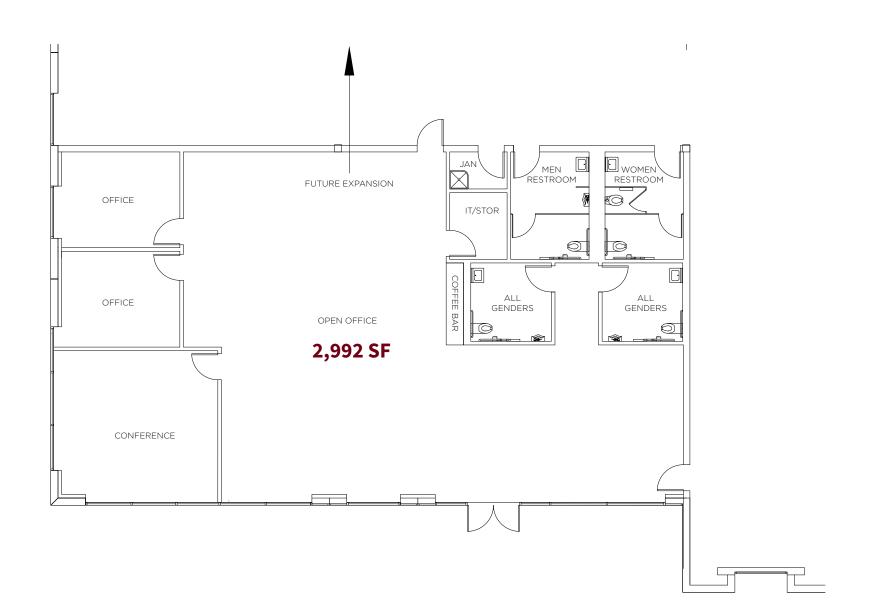

### **BUILDING 2 SPEC OFFICE LAYOUT** 25820 CLAWITER ROAD, HAYWARD, CA 94545

\* see following page for floor plan

### **BUILDING 2 OVERVIEW** 25820 CLAWITER ROAD, HAYWARD, CA 94545

- 56,720 SF Available
- 2,992 SF Single Story Spec Office\*
- 9 Loading Docks / 1 Grade Level Door
- 32' Clear
- ESFR Sprinkler System
- 66 Parking Spaces (Expandable)
- 750 kVA Transformer
- 2000 Amp Switchboard
  @ 480 Volts with
  Underground Pull
  Section
- IP Zoning
- Unobstructed Freeway
  Visibility