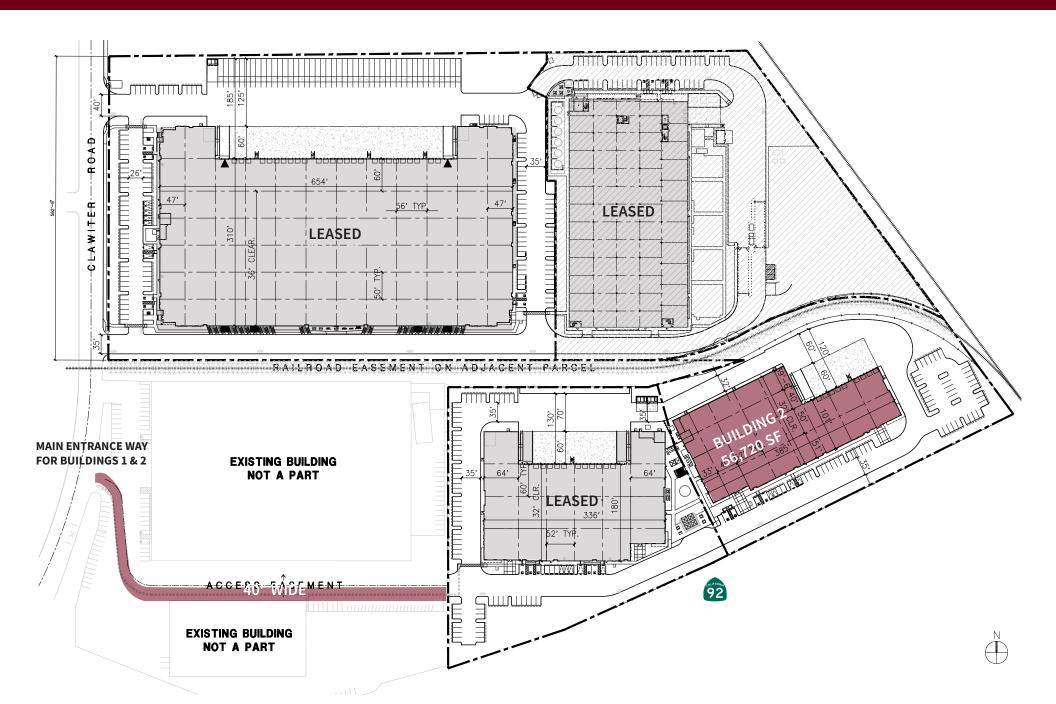

## **SITE PLAN OVERVIEW**

### **BUILDING 2 OVERVIEW** 25820 CLAWITER ROAD, HAYWARD, CA 94545

- 56,720 SF Available
- 2,992 SF Single Story Spec Office\*
- 9 Loading Docks / 1 Grade Level Door
- 32' Clear
- ESFR Sprinkler System
- 66 Parking Spaces (Expandable)
- 750 kVA Transformer
- 2000 Amp Switchboard
  @ 480 Volts with
  Underground Pull
  Section
- IP Zoning
- Unobstructed Freeway
  Visibility