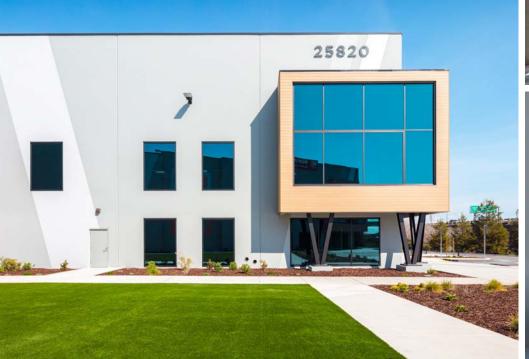

### **BUILDING 2 OVERVIEW** 25820 CLAWITER ROAD, HAYWARD, CA 94545

- 56,720 SF Available
- 2,992 SF Single Story Spec Office\*
- 9 Loading Docks / 1 Grade Level Door
- 32' Clear
- ESFR Sprinkler System
- 66 Parking Spaces (Expandable)
- 750 kVA Transformer
- 2000 Amp Switchboard
  @ 480 Volts with
  Underground Pull
  Section
- IP Zoning
- Unobstructed Freeway
  Visibility