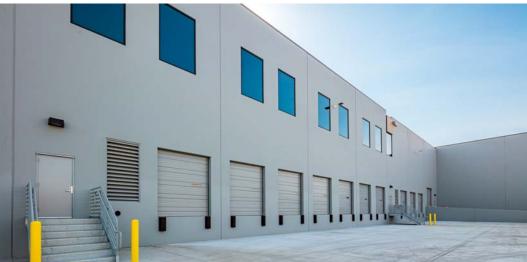

### **BUILDING 2 OVERVIEW** 25820 CLAWITER ROAD, HAYWARD, CA 94545

- 56,720 SF Available
- 2,992 SF Single Story Spec Office\*
- 9 Loading Docks / 1 Grade Level Door
- 32' Clear
- ESFR Sprinkler System
- 66 Parking Spaces (Expandable)
- 750 kVA Transformer
- 2000 Amp Switchboard
  @ 480 Volts with
  Underground Pull
  Section
- IP Zoning
- Unobstructed Freeway
  Visibility

## **IMMEDIATE FREEWAY ACCESS**

# **UNOBSTRUCTED FREEWAY VISIBILITY**