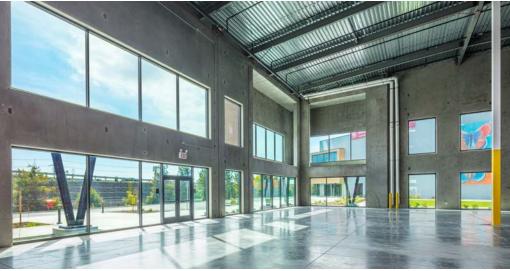

### **BUILDING 2 OVERVIEW** 25820 CLAWITER ROAD, HAYWARD, CA 94545

- 56,720 SF Available
- 2,992 SF Single Story Spec Office\*
- 9 Loading Docks / 1 Grade Level Door
- 32' Clear
- ESFR Sprinkler System
- 66 Parking Spaces (Expandable)
- 750 kVA Transformer
- 2000 Amp Switchboard
  @ 480 Volts with
  Underground Pull
  Section
- IP Zoning
- Unobstructed Freeway
  Visibility

### **BUILDING 2 SPEC OFFICE LAYOUT** 25820 CLAWITER ROAD, HAYWARD, CA 94545