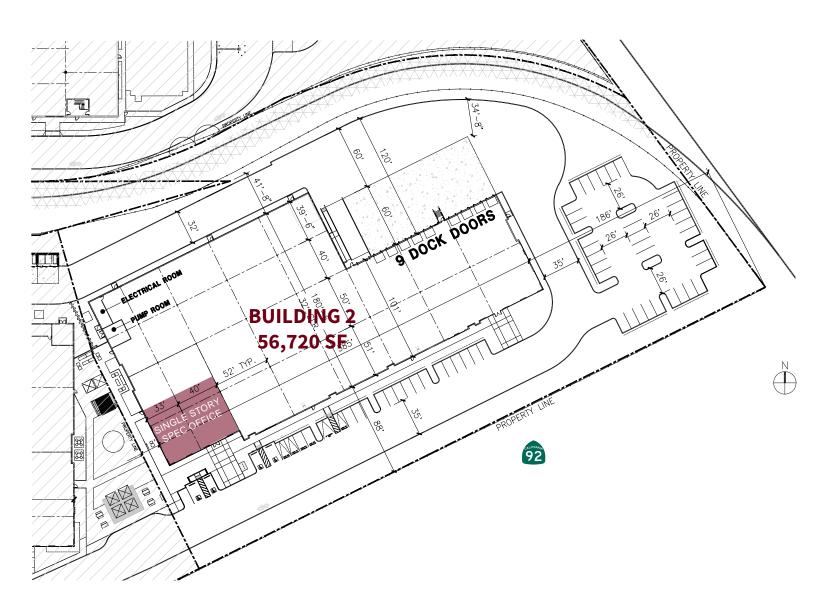

### **BUILDING 2 OVERVIEW** 25820 CLAWITER ROAD, HAYWARD, CA 94545

- 56,720 SF Available
- 2,992 SF Single Story Spec Office\*
- 9 Loading Docks / 1 Grade Level Door
- 32' Clear
- ESFR Sprinkler System
- 66 Parking Spaces (Expandable)
- 750 kVA Transformer
- 2000 Amp Switchboard
  @ 480 Volts with
  Underground Pull
  Section
- IP Zoning
- Unobstructed Freeway
  Visibility

\* see following page for floor plan

### **BUILDING 2 SPEC OFFICE LAYOUT** 25820 CLAWITER ROAD, HAYWARD, CA 94545