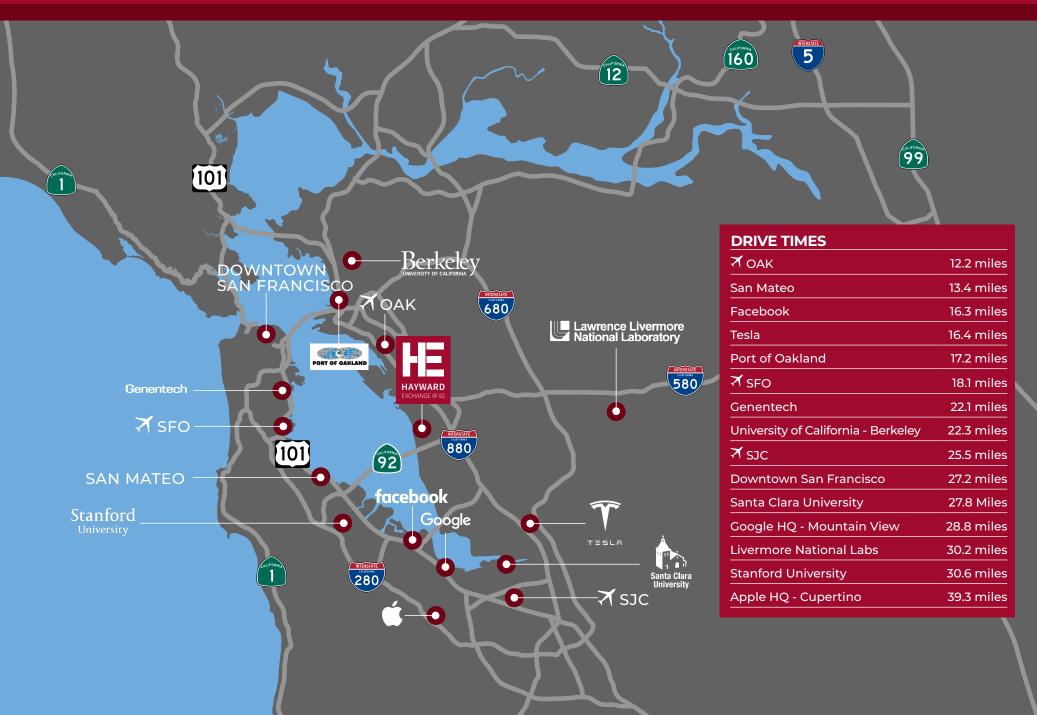

RD, CA AVAILABLE FOR LEASE** 56,720 SF

## LAST VACANCY IN THE PARK

CUSHMAN & Hines

MetLife Investment Management

## **SITE PLAN OVERVIEW**





### **BUILDING 2 OVERVIEW** 25820 CLAWITER ROAD, HAYWARD, CA 94545



- 56,720 SF Available
- 2,992 SF Single Story Spec Office\*
- 9 Loading Docks / 1 Grade Level Door
- 32' Clear
- ESFR Sprinkler System
- 66 Parking Spaces (Expandable)
- 750 kVA Transformer
- 2000 Amp Switchboard
  @ 480 Volts with
  Underground Pull
  Section
- IP Zoning
- Unobstructed Freeway
  Visibility



\* see following page for floor plan

### **BUILDING 2 SPEC OFFICE LAYOUT** 25820 CLAWITER ROAD, HAYWARD, CA 94545





## **IMMEDIATE FREEWAY ACCESS**





# **UNOBSTRUCTED FREEWAY VISIBILITY**















## **SURROUNDING NEIGHBORHOOD**





## **REGIONAL MAP**





For More Information Please Contact

#### JOHN H. MCMANUS, MCR

Vice Chairman +1 510 891 5817 john.mcmanus@cushwake.com LIC #01129064

#### VICTOR F. DeBOER

Executive Director +1 510 891 5804 victor.deboer@cushwake.com LIC #00616335

#### JEFF STARKOVICH, SIOR Executive Managing Director +1 510 267 6020 jeff.starkovich@cushwake.com LIC #00644571

CUSHMAN & WAKEFIELD

MetLife Investment Management

Hines

©2024 Cushman & Wakefield. All rights reserved. The information contained in this communication is strictly confidential. This information has been obtained from sources believed to be reliable but has not been verified. NO WARRANTY OR REPRE-SENTATION, EXPRESS OR IMPLIED, IS MADE AS TO THE CONDITION OF THE PROPERTY (OR PROPERTIES) REFERENCED HEREIN OR AS TO THE ACCURACY OR COMPLETENESS