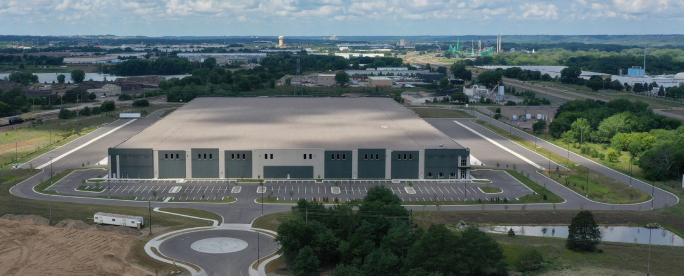

## 140,400 SF

### PROPERTY HIGHLIGHTS

New distribution facility in Shakopee, MN Outdoor storage available Potential rail access with Union Pacific Excellent access to Hwy 101 and Hwy 169

| Building Size:             | 505,952 SF              |
|----------------------------|-------------------------|
| Space Available:           | 140,400 SF              |
| Office Area:               | 2,905 SF                |
| Site Area:                 | 34.65 Acres             |
| Clear Height:              | 36'                     |
| Docks:                     | 29 Docks and 1 Drive-in |
| Vacancy Parking<br>Stalls: | 93 Stalls               |
| Zoned:                     | I2 - Heavy Industrial   |
| Column Spacing:            | 54' x 50'               |
| Speed Bay:                 | 60'                     |
| Trailer Parking:           | 35 Stalls               |
| Sprinkler:                 | ESFR                    |
| 2023 Tax & CAM:            | \$2.10 PSF              |
| Lease Rate:                | Negotiable              |