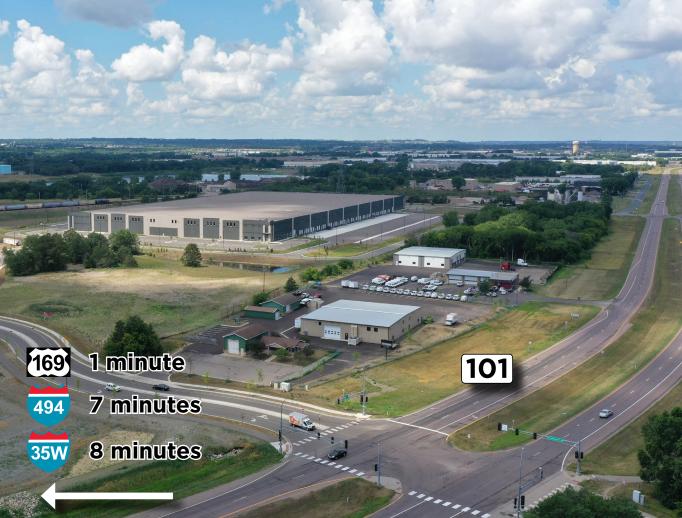

### PROPERTY HIGHLIGHTS

New distribution facility in Shakopee, MN Outdoor storage available Potential rail access with Union Pacific Excellent access to Hwy 101 and Hwy 169

| Building Size:             | 505,952 SF              |
|----------------------------|-------------------------|
| Space Available:           | 140,400 SF              |
| Office Area:               | 2,905 SF                |
| Site Area:                 | 34.65 Acres             |
| Clear Height:              | 36'                     |
| Docks:                     | 29 Docks and 1 Drive-in |
| Vacancy Parking<br>Stalls: | 93 Stalls               |
| Zoned:                     | I2 - Heavy Industrial   |
| Column Spacing:            | 54' x 50'               |
| Speed Bay:                 | 60'                     |
| Trailer Parking:           | 35 Stalls               |
| Sprinkler:                 | ESFR                    |
| 2023 Tax & CAM:            | \$2.10 PSF              |
| Lease Rate:                | Negotiable              |