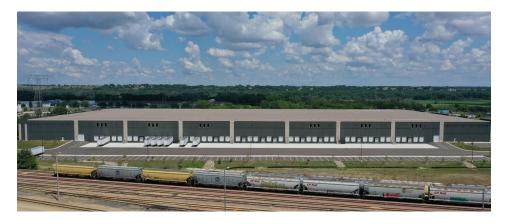

### PROPERTY HIGHLIGHTS

New distribution facility in Shakopee, MN Outdoor storage available Potential rail access with Union Pacific Excellent access to Hwy 101 and Hwy 169

| Building Size:             | 505,952 SF              |
|----------------------------|-------------------------|
| Space Available:           | 140,400 SF              |
| Office Area:               | 2,905 SF                |
| Site Area:                 | 34.65 Acres             |
| Clear Height:              | 36'                     |
| Docks:                     | 29 Docks and 1 Drive-in |
| Vacancy Parking<br>Stalls: | 93 Stalls               |
| Zoned:                     | I2 - Heavy Industrial   |
| Column Spacing:            | 54' x 50'               |
| Speed Bay:                 | 60'                     |
| Trailer Parking:           | 35 Stalls               |
| Sprinkler:                 | ESFR                    |
| 2023 Tax & CAM:            | \$2.10 PSF              |
| Lease Rate:                | Negotiable              |