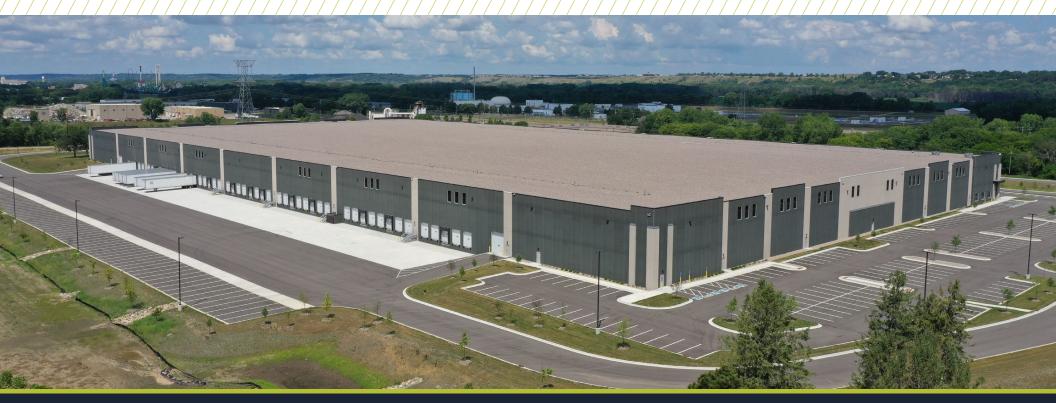

## 140,400 SF

### SOUTHWEST LOGISTICS CENTER

7400 HENTGES WAY, SHAKOPEE, MN

+1 952 837 8575 kris.smeltzer@cushwake.com **HUDSON BROTHEN** 

+1 952 893 8261 hudson.brothen@cushwake.com JON RAUSCH, CCIM, SIOR JON YANTA, CCIM, SIOR

### PROPERTY HIGHLIGHTS

New distribution facility in Shakopee, MN Outdoor storage available Potential rail access with Union Pacific Excellent access to Hwy 101 and Hwy 169

| Building Size:             | 505,952 SF              |
|----------------------------|-------------------------|
| Space Available:           | 140,400 SF              |
| Office Area:               | 2,905 SF                |
| Site Area:                 | 34.65 Acres             |
| Clear Height:              | 36'                     |
| Docks:                     | 29 Docks and 1 Drive-in |
| Vacancy Parking<br>Stalls: | 93 Stalls               |
| Zoned:                     | I2 - Heavy Industrial   |
| Column Spacing:            | 54' x 50'               |
| Speed Bay:                 | 60'                     |
| Trailer Parking:           | 35 Stalls               |
| Sprinkler:                 | ESFR                    |
| 2023 Tax & CAM:            | \$2.10 PSF              |
| Lease Rate:                | Negotiable              |