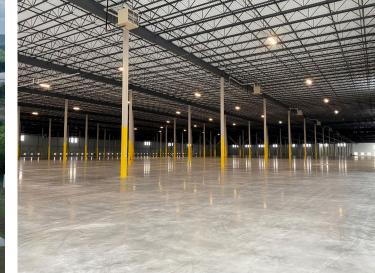

### PROPERTY HIGHLIGHTS

New distribution facility in Shakopee, MN Outdoor storage available Potential rail access with Union Pacific Excellent access to Hwy 101 and Hwy 169

| Building Size:             | 505,952 SF              |
|----------------------------|-------------------------|
| Space Available:           | 140,400 SF              |
| Office Area:               | 2,905 SF                |
| Site Area:                 | 34.65 Acres             |
| Clear Height:              | 36'                     |
| Docks:                     | 29 Docks and 1 Drive-in |
| Vacancy Parking<br>Stalls: | 93 Stalls               |
| Zoned:                     | I2 - Heavy Industrial   |
| Column Spacing:            | 54' x 50'               |
| Speed Bay:                 | 60'                     |
| Trailer Parking:           | 35 Stalls               |
| Sprinkler:                 | ESFR                    |
| 2023 Tax & CAM:            | \$2.10 PSF              |
| Lease Rate:                | Negotiable              |