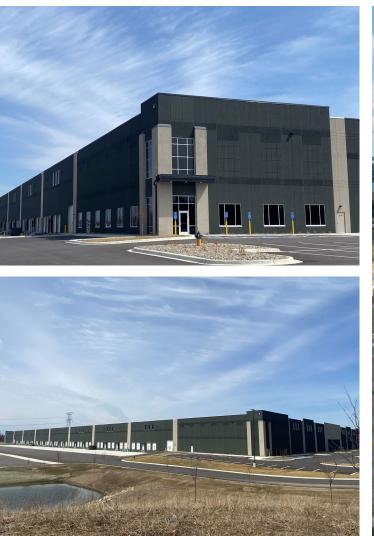

### PROPERTY HIGHLIGHTS

New distribution facility in Shakopee, MN Outdoor storage available Potential rail access with Union Pacific Excellent access to Hwy 101 and Hwy 169

| Building Size:             | 505,952 SF              |
|----------------------------|-------------------------|
| Space Available:           | 140,400 SF              |
| Office Area:               | 2,905 SF                |
| Site Area:                 | 34.65 Acres             |
| Clear Height:              | 36'                     |
| Docks:                     | 29 Docks and 1 Drive-in |
| Vacancy Parking<br>Stalls: | 93 Stalls               |
| Zoned:                     | I2 - Heavy Industrial   |
| Column Spacing:            | 54' x 50'               |
| Speed Bay:                 | 60'                     |
| Trailer Parking:           | 35 Stalls               |
| Sprinkler:                 | ESFR                    |
| 2023 Tax & CAM:            | \$2.10 PSF              |
| Lease Rate:                | Negotiable              |