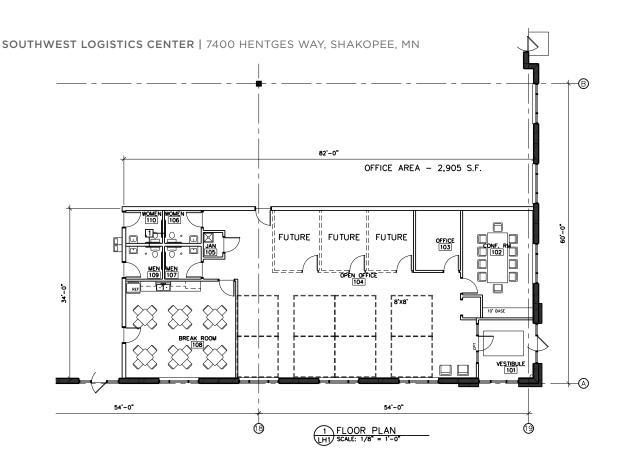

### OFFICE PLAN 2,905 SF

> KEY PLAN SCALE: 1" = 100'-0"

FLOOR PLAN **140,400 SF** 