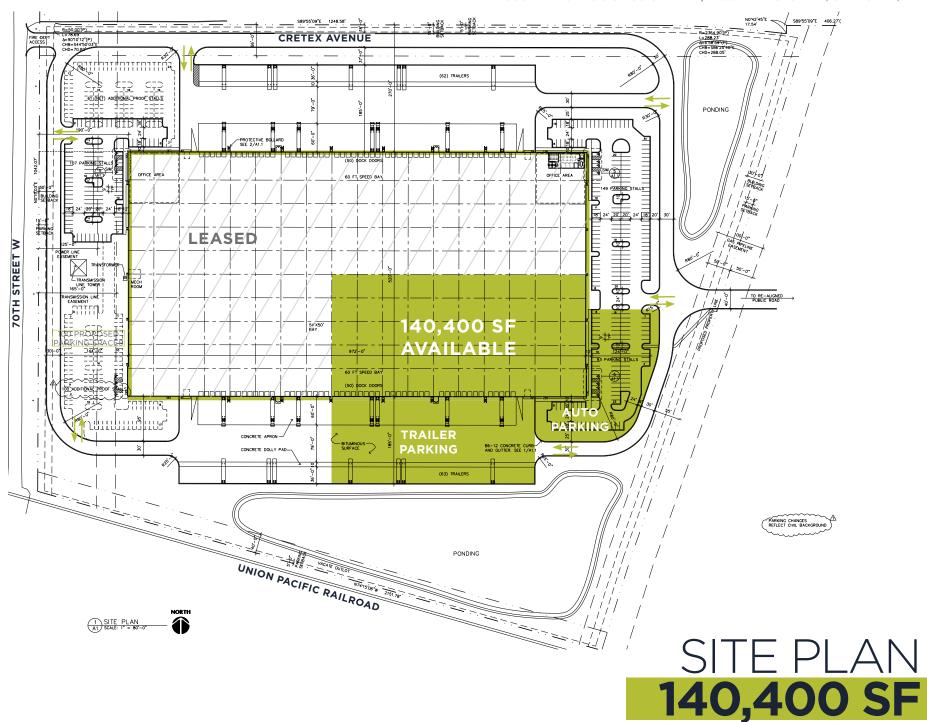

## 140,400 SF

### PROPERTY HIGHLIGHTS

New distribution facility in Shakopee, MN Outdoor storage available Potential rail access with Union Pacific Excellent access to Hwy 101 and Hwy 169

| Building Size:             | 505,952 SF              |
|----------------------------|-------------------------|
| Space Available:           | 140,400 SF              |
| Office Area:               | 2,905 SF                |
| Site Area:                 | 34.65 Acres             |
| Clear Height:              | 36'                     |
| Docks:                     | 29 Docks and 1 Drive-in |
| Vacancy Parking<br>Stalls: | 93 Stalls               |
| Zoned:                     | I2 - Heavy Industrial   |
| Column Spacing:            | 54' x 50'               |
| Speed Bay:                 | 60'                     |
| Trailer Parking:           | 35 Stalls               |
| Sprinkler:                 | ESFR                    |
| 2023 Tax & CAM:            | \$2.10 PSF              |
| Lease Rate:                | Negotiable              |

### OFFICE PLAN 2,905 SF

> KEY PLAN SCALE: 1" = 100'-0"

FLOOR PLAN **140,400 SF** 

## SITE PLAN OVERLAY

CORPORATE **NEIGHBORS** 