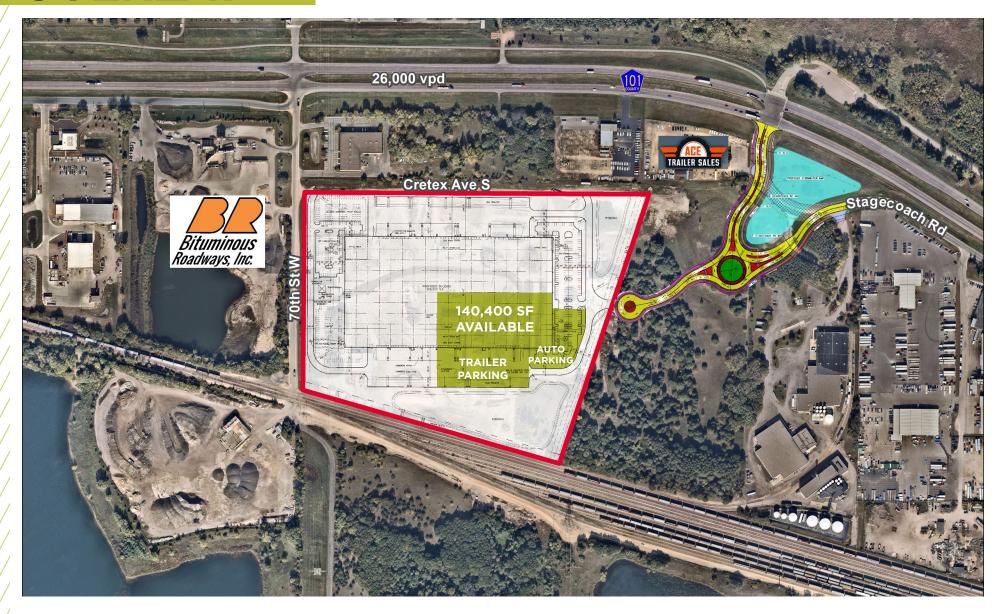

## 140,400 SF

### PROPERTY HIGHLIGHTS

New distribution facility in Shakopee, MN Outdoor storage available Potential rail access with Union Pacific Excellent access to Hwy 101 and Hwy 169

| Building Size:             | 505,952 SF              |
|----------------------------|-------------------------|
| Space Available:           | 140,400 SF              |
| Office Area:               | 2,905 SF                |
| Site Area:                 | 34.65 Acres             |
| Clear Height:              | 36'                     |
| Docks:                     | 29 Docks and 1 Drive-in |
| Vacancy Parking<br>Stalls: | 93 Stalls               |
| Zoned:                     | I2 - Heavy Industrial   |
| Column Spacing:            | 54' x 50'               |
| Speed Bay:                 | 60'                     |
| Trailer Parking:           | 35 Stalls               |
| Sprinkler:                 | ESFR                    |
| 2023 Tax & CAM:            | \$2.10 PSF              |
| Lease Rate:                | Negotiable              |

## SITE PLAN OVERLAY

CORPORATE **NEIGHBORS** 