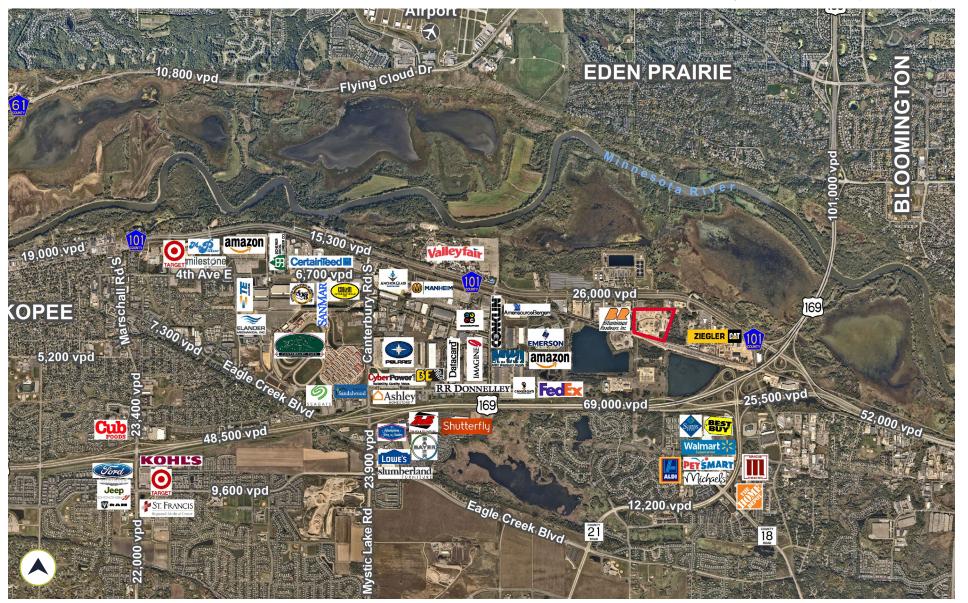

ea:               | 2,905 SF                |
| Site Area:                 | 34.65 Acres             |
| Clear Height:              | 36'                     |
| Docks:                     | 29 Docks and 1 Drive-in |
| Vacancy Parking<br>Stalls: | 93 Stalls               |
| Zoned:                     | I2 - Heavy Industrial   |
| Column Spacing:            | 54' x 50'               |
| Speed Bay:                 | 60'                     |
| Trailer Parking:           | 35 Stalls               |
| Sprinkler:                 | ESFR                    |
| 2023 Tax & CAM:            | \$2.10 PSF              |
| Lease Rate:                | Negotiable              |









### OFFICE PLAN 2,905 SF

> KEY PLAN SCALE: 1" = 100'-0"

FLOOR PLAN **140,400 SF** 









## SITE PLAN OVERLAY





CORPORATE **NEIGHBORS** 

# CONTACTION

#### KRIS SMELTZER

+1 952 837 8575 kris.smeltzer@cushwake.com

#### **HUDSON BROTHEN**

+1 952 893 8261 hudson.brothen@cushwake.com

### JON RAUSCH, CCIM, SIOR

+1 952 893 8251 jon.rausch@cushwake.com

### JON YANTA, CCIM, SIOR

+1 952 820 8734 jon.yanta@cushwake.com

3500 American Blvd W Suite 200 Minneapolis, MN 55431 | USA Main +1 952 831 1000 cushmanwakefield.com





©2023 Cushman & Wakefield. All rights reserved. The information contained in this communication is strictly confidential. This information has been obtained from sources believed to be reliable but has not been verified. NO WARRANTY OR REPRESENTATION, EXPRESS OR IMPLIED, IS MADE AS TO THE CONDITION OF THE PROPERTY (OR PROPERTIES) REFERENCED HEREIN OR AS TO THE ACCURACY OR COMPLET