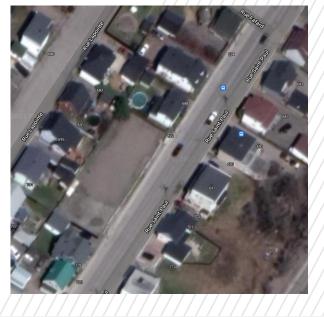

# 694 Rue Saint-Paul Chicoutimi (Saguenay), Quebec

### **PROPERTY HIGHLIGHTS**

Set up your local business in the heart of the residential sector or take this opportunity to build a multiplex. Close to services, less than a kilometer from downtown Chicoutimi and St-Paul. Strategic location between the highway and the northern portion of Saguenay. Rare opportunity! Take your chance!

#### Terrain commercial/résidentiel-Chicoutimi

Installez votre commerce de proximité en plein secteur résidentiel ou encore profitez de cette occasion pour y construire un multiplex. Près des services, moins d' un kilomètre du centre-ville de Chicoutimi et du boul St-Paul. Emplacement stratégique entre l' autoroute et la portion nord de Saguenay. Occasion rare! Saisissez votre chance!