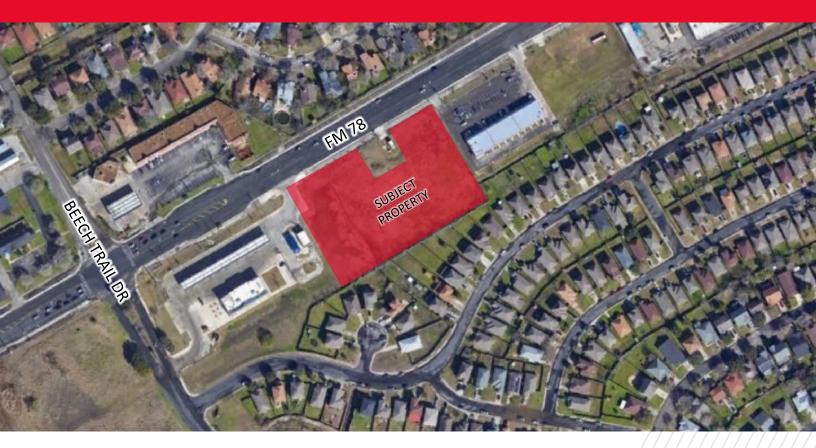

### PROPERTY HIGHLIGHTS

Cushman & Wakefield U.S., Inc. ("C&W"), as an exclusive advisor, is pleased to present qualified investors the opportunity to acquire the enclosed vacant land in Converse, Texas. The site is positioned at/near the intersection of FM 78 and Beach Trail Drive, providing direct access to major regional thoroughfares that allow for convenient connectivity to the entire Converse MSA.

### **ADDITIONAL INFORMATION**

The property lies in the City of Converse, yielding a multitude of development opportunities. The seller is seeking proposals from qualified investors to acquire the property via a fee simple sale.