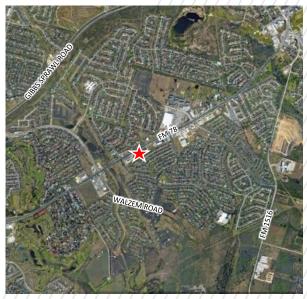

### PROPERTY HIGHLIGHTS

Cushman & Wakefield U.S., Inc. ("C&W"), as an exclusive advisor, is pleased to present qualified investors the opportunity to acquire the enclosed vacant land in Converse, Texas. The site is positioned at/near the intersection of FM 78 and Beach Trail Drive, providing direct access to major regional thoroughfares that allow for convenient connectivity to the entire Converse MSA.