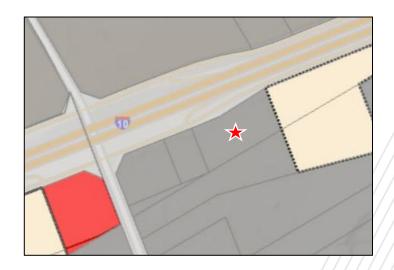

### PROPERTY HIGHLIGHTS

Cushman & Wakefield U.S., Inc. ("C&W") in partnership with Franklin Street, as an exclusive advisor, is pleased to present qualified investors the opportunity to acquire the enclosed vacant land in Converse, Texas. The site is positioned at/near the intersection of FM Road 78 and Beach Trail Drive, providing direct access to major regional thoroughfares that allow for convenient connectivity to the entire Converse MSA.

# RESTRICTIONS

Property will be restricted against uses competitive with convenience stores