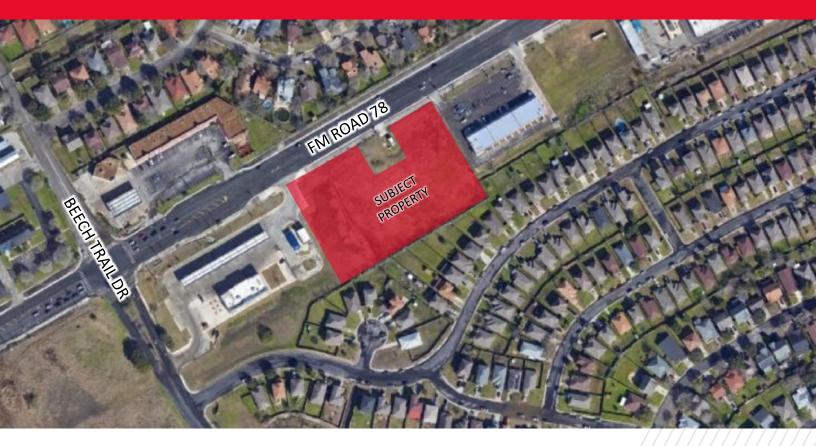

### PROPERTY HIGHLIGHTS

Cushman & Wakefield U.S., Inc. ("C&W") in partnership with Franklin Street, as an exclusive advisor, is pleased to present qualified investors the opportunity to acquire the enclosed vacant land in Converse, Texas. The site is positioned at/near the intersection of FM Road 78 and Beach Trail Drive, providing direct access to major regional thoroughfares that allow for convenient connectivity to the entire Converse MSA.

| BUILDING SF    | N/A        |
|----------------|------------|
| LAND SF        | 126,368    |
| YEAR BUILT     | N/A        |
| PARKING        | N/A        |
| TRAFFIC COUNTS | 36,730 VPD |

| TBD      |
|----------|
| 10,380   |
| 59,253   |
| \$70,506 |
| TBD      |
|          |