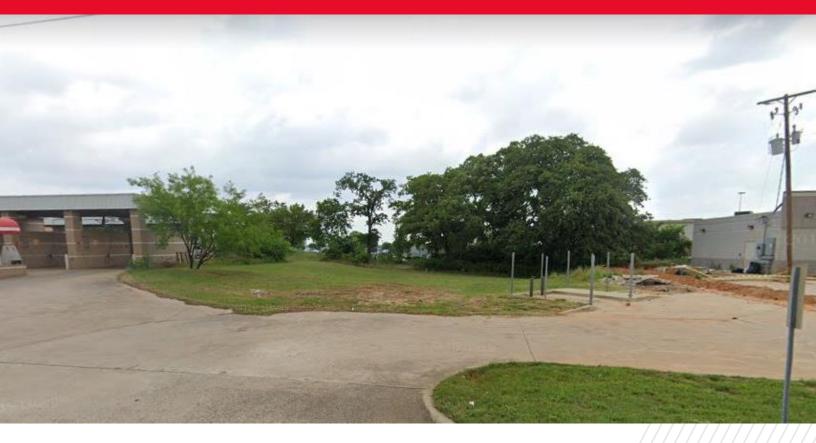

# FOR SALE

Corner of Treepoint & Little School Road Arlington, TX

#### **PROPERTY HIGHLIGHTS**

Shadowed by Walmart Super Center, one of Americas' largest Retailers, at a major highway interchange in one of the nations largest MSA, Dallas/Fort Worth. Over 800,000 people with an average Household Income of \$76,000 in a ten-mile radius.

## **ADDITIONAL PROPERTY HIGHLIGHTS**

The property is located in a dense, infill submarket of South Arlington with over 70,000 Households in a 5-mile radius. Excellent access with 4 points of Ingress/Egress, 2 off Tree Point Dr and 2 off Little School Rd.