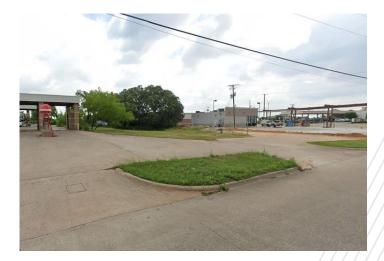

# FOR SALE

Corner of Treepoint & Little School Road Arlington, TX

#### **PROPERTY HIGHLIGHTS**

Shadowed by Walmart Super Center, one of Americas' largest Retailers, at a major highway interchange in one of the nations largest MSA, Dallas/Fort Worth. Over 800,000 people with an average Household Income of \$76,000 in a ten-mile radius.

## **ADDITIONAL PROPERTY HIGHLIGHTS**

The property is located in a dense, infill submarket of South Arlington with over 70,000 Households in a 5-mile radius. Excellent access with 4 points of Ingress/Egress, 2 off Tree Point Dr and 2 off Little School Rd.