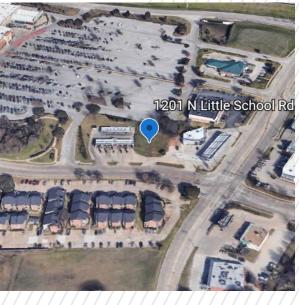

# FOR SALE

Corner of Treepoint & Little School Road Arlington, TX

#### **PROPERTY HIGHLIGHTS**

Shadowed by Walmart Super Center, one of Americas' largest Retailers, at a major highway interchange in one of the nations largest MSA, Dallas/Fort Worth. Over 800,000 people with an average Household Income of \$76,000 in a ten-mile radius.

## **ADDITIONAL PROPERTY HIGHLIGHTS**

The property is located in a dense, infill submarket of South Arlington with over 70,000 Households in a 5-mile radius. Excellent access with 4 points of Ingress/Egress, 2 off Tree Point Dr and 2 off Little School Rd.