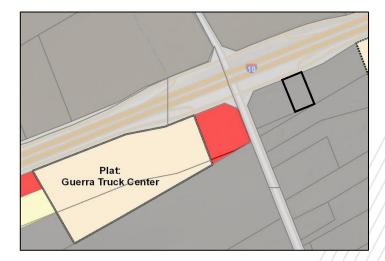

### **PROPERTY HIGHLIGHTS**

Cushman & Wakefield U.S., Inc. ("C&W"), as an exclusive advisor, is pleased to present qualified investors the opportunity to acquire the enclosed vacant land in Converse, Texas. The site is positioned at/near the intersection of FM 1518 and IH-10, providing direct access to major regional thoroughfares that allow for convenient connectivity to the entire Converse MSA.

#### **LEGAL INFORMATION**

| TAX PARCEL ID | 1235439             |  |
|---------------|---------------------|--|
| 2020 RE TAXES | Contact Broker      |  |
| ZONING        | Outside City Limits |  |