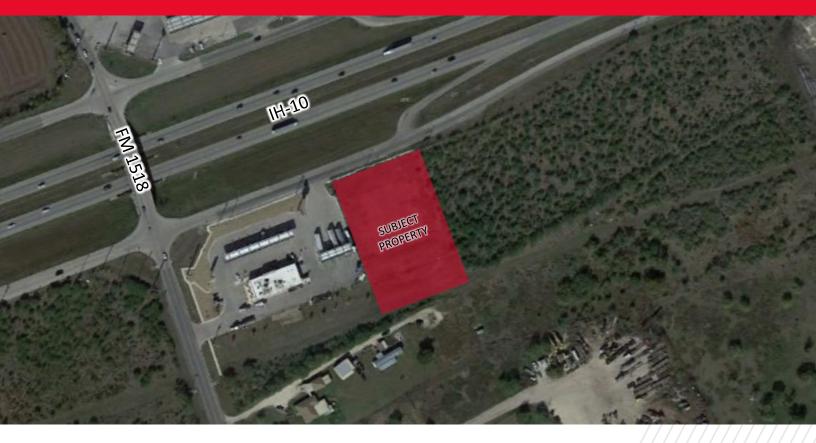

### **PROPERTY HIGHLIGHTS**

Cushman & Wakefield U.S., Inc. ("C&W"), as an exclusive advisor, is pleased to present qualified investors the opportunity to acquire the enclosed vacant land in Converse, Texas. The site is positioned at/near the intersection of FM 1518 and IH-10, providing direct access to major regional thoroughfares that allow for convenient connectivity to the entire Converse MSA.

| BUILDING SF    | N/A        | SIGNAGE TYP   | E TBD    |
|----------------|------------|---------------|----------|
| LAND SF        | 77,972     | 1-MILE (POP.) | 117      |
| YEAR BUILT     | N/A        | 3-MILE (POP.) | 1,921    |
| PARKING        | N/A        | MED. INCOME   | \$92,088 |
| TRAFFIC COUNTS | 10,415 VPD | SPACE USE     | TBD      |

## **ADDITIONAL INFORMATION**

The property lies in the City of Converse, yielding a multitude of development opportunities. The seller is seeking proposals from qualified investors to acquire the property via a fee simple sale.