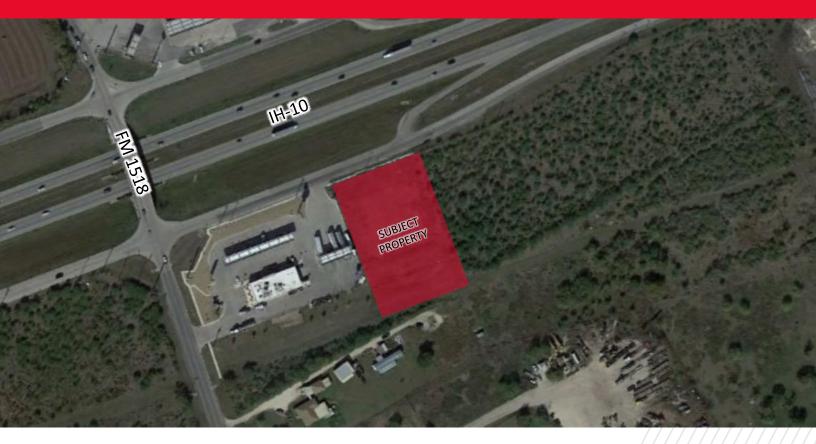

#### PROPERTY HIGHLIGHTS

Cushman & Wakefield U.S., Inc. ("C&W"), as an exclusive advisor, is pleased to present qualified investors the opportunity to acquire the enclosed vacant land in Converse, Texas. The site is positioned at/near the intersection of FM 1518 and IH-10, providing direct access to major regional thoroughfares that allow for convenient connectivity to the entire Converse MSA.

## **ADDITIONAL INFORMATION**

The property lies in the City of Converse, yielding a multitude of development opportunities. The seller is seeking proposals from qualified investors to acquire the property via a fee simple sale.