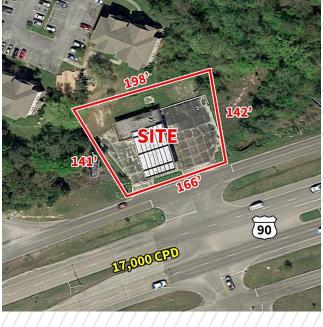

### **PROPERTY HIGHLIGHTS**

Approximate 0.5 acre former convenience store available directly on Highway 90 in Bay St. Louis. Excellent visibility and access to Highway 90.

| BUILDING SF    | 1,571      | SIGN  |
|----------------|------------|-------|
| LAND AC        | 0.59       | 1-MIL |
| YEAR BUILT     | 1993       | 3-MIL |
| PARKING        | TBD Spaces | MED.  |
| TRAFFIC COUNTS | 15,100 VPD | SPAC  |
|                |            |       |