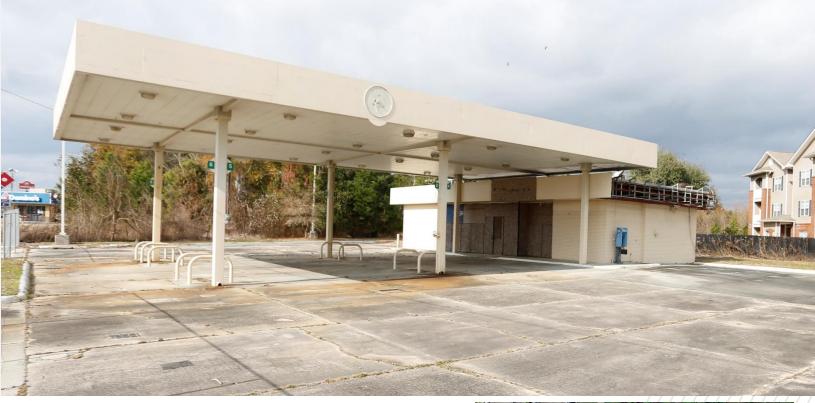

### **PROPERTY HIGHLIGHTS**

Approximate 0.5 acre former convenience store available directly on Highway 90 in Bay St. Louis. Excellent visibility and access to Highway 90.

| BUILDING SF    | 1,571      | SIGN  |
|----------------|------------|-------|
| LAND AC        | 0.59       | 1-MIL |
| YEAR BUILT     | 1993       | 3-MIL |
| PARKING        | TBD Spaces | MED.  |
| TRAFFIC COUNTS | 15,100 VPD | SPAC  |
|                |            |       |