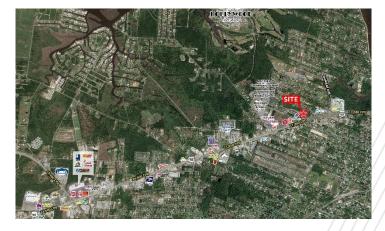

## **AREA RETAILERS**

Domino's, Popeyes, Pizza Hut, Burkes Outlet, Anytime Fitness, Cspire, Subway, AT&T, Smoothie King, Tractor Supply, Advance Auto Parts, Lowes, Dollar Tree, and Walmart Supercenter.