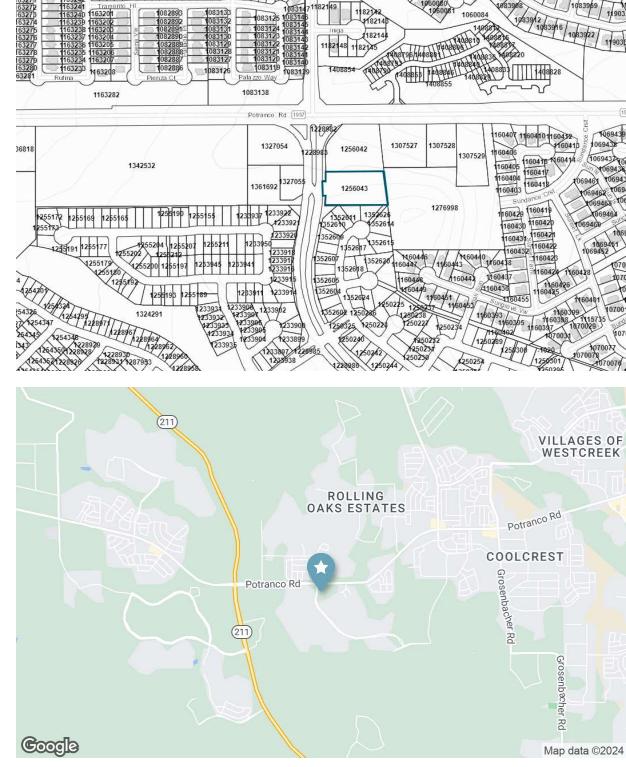

#### **INVESTMENT DETAIL**

| Address       | 1250 Arcadia Path, San Antonio, TX 78245 |
|---------------|------------------------------------------|
| Sale Price    | \$735,000                                |
| Lot Size      | 1.67 Acres                               |
| Zoning        | Outside City Limits                      |
| Tax Parcel ID | 1256043                                  |
| County        | Bexar                                    |
| Traffic Count | 18,933 VPD                               |

# **Property Description**

Franklin Street as a co-broker in partnership with Cushman & Wakefield is pleased to present qualified investors the opportunity to acquire the enclosed vacant land in San Antonio, Texas. The site is positioned at/near the intersection of Potranco Road and Arcadia Path, providing direct access to major regional thoroughfares that allow for convenient connectivity to the entire San Antonio MSA.