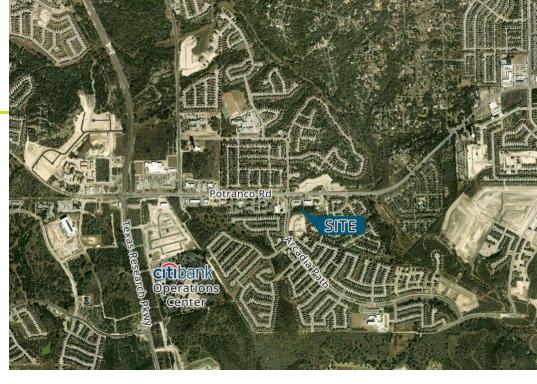

# **Property Description**

Franklin Street as a co-broker in partnership with Cushman & Wakefield is pleased to present qualified investors the opportunity to acquire the enclosed vacant land in San Antonio, Texas. The site is positioned at/near the intersection of Potranco Road and Arcadia Path, providing direct access to major regional thoroughfares that allow for convenient connectivity to the entire San Antonio MSA.