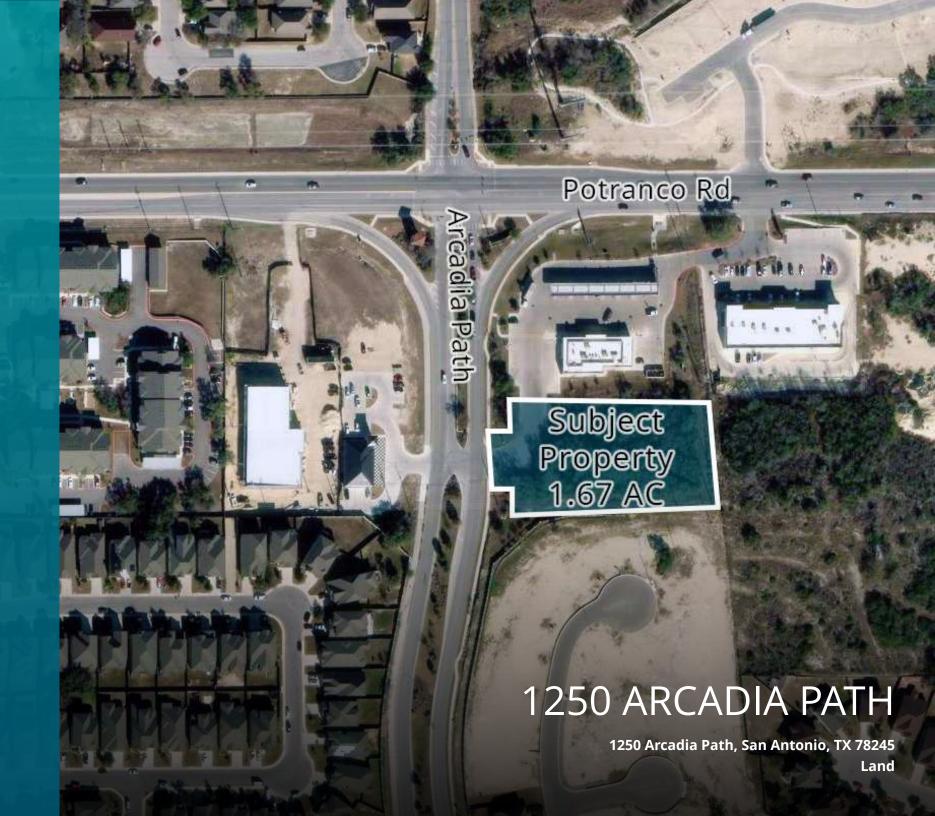

#### **INVESTMENT DETAIL**

| Address       | 1250 Arcadia Path, San Antonio, TX 78245 |
|---------------|------------------------------------------|
| Sale Price    | \$735,000                                |
| Lot Size      | 1.67 Acres                               |
| Zoning        | Outside City Limits                      |
| Tax Parcel ID | 1256043                                  |
| County        | Bexar                                    |
| Traffic Count | 18,933 VPD                               |

# **Property Description**

Franklin Street as a co-broker in partnership with Cushman & Wakefield is pleased to present qualified investors the opportunity to acquire the enclosed vacant land in San Antonio, Texas. The site is positioned at/near the intersection of Potranco Road and Arcadia Path, providing direct access to major regional thoroughfares that allow for convenient connectivity to the entire San Antonio MSA.