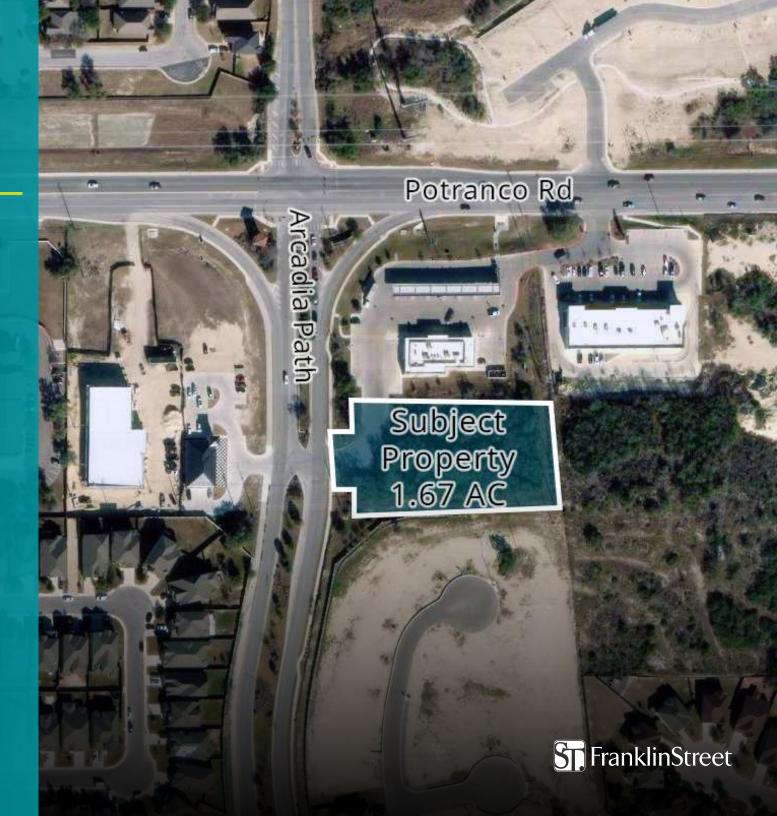

#### **INVESTMENT DETAIL**

| Address       | 1250 Arcadia Path, San Antonio, TX 78245 |
|---------------|------------------------------------------|
| Sale Price    | \$735,000                                |
| Lot Size      | 1.67 Acres                               |
| Zoning        | Outside City Limits                      |
| Tax Parcel ID | 1256043                                  |
| County        | Bexar                                    |
| Traffic Count | 18,933 VPD                               |

# **Property Description**

Franklin Street as a co-broker in partnership with Cushman & Wakefield is pleased to present qualified investors the opportunity to acquire the enclosed vacant land in San Antonio, Texas. The site is positioned at/near the intersection of Potranco Road and Arcadia Path, providing direct access to major regional thoroughfares that allow for convenient connectivity to the entire San Antonio MSA.