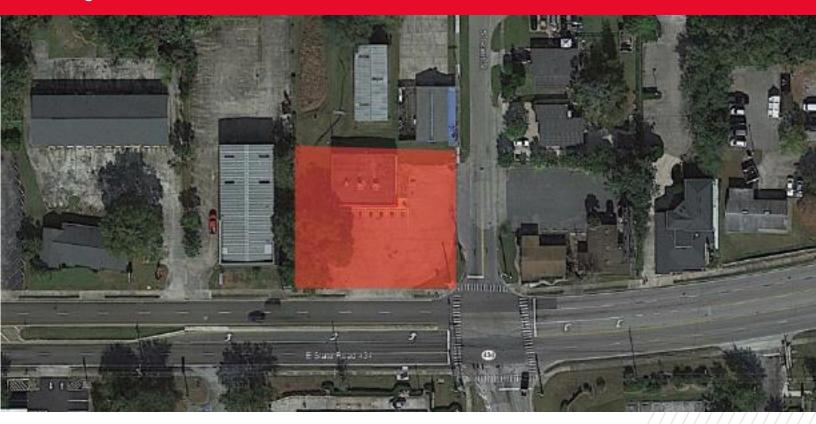

# FOR SALE 499 E STATE ROAD 434 Longwood, FL 32750

## **PROPERTY HIGHLIGHTS**

Site has great visibility and exposure on a major market thoroughfare. Due to the properties positioning on a hard corker of a lighted intersection the property is easily accessible.

| BUILDING SF    | 2,880 SF   |
|----------------|------------|
| LAND SF        | 0.47 AC    |
| YEAR BUILT     | 1973       |
| PARKING        | XX Spaces  |
| TRAFFIC COUNTS | 26,500 VPD |

| SIGNAGE TYPE  | Monument |
|---------------|----------|
| 2-MILE (POP.) | 33,788   |
| 5-MILE (POP.) | 207,443  |
| MED. INCOME   | \$87,137 |
| SPACE USE     | TBD      |