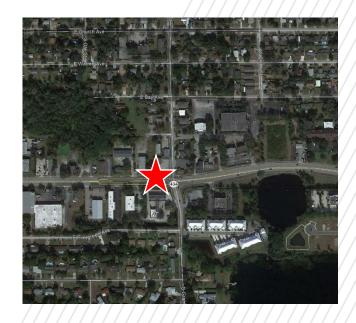

## **PROPERTY HIGHLIGHTS**

Site has great visibility and exposure on a major market thoroughfare. Due to the properties positioning on a hard corker of a lighted intersection the property is easily accessible.

# FOR SALE 499 E STATE ROAD 434 Longwood, FL 32750

Surround area is seeing an influx of residential growth and there are numerous projects being redeveloped.