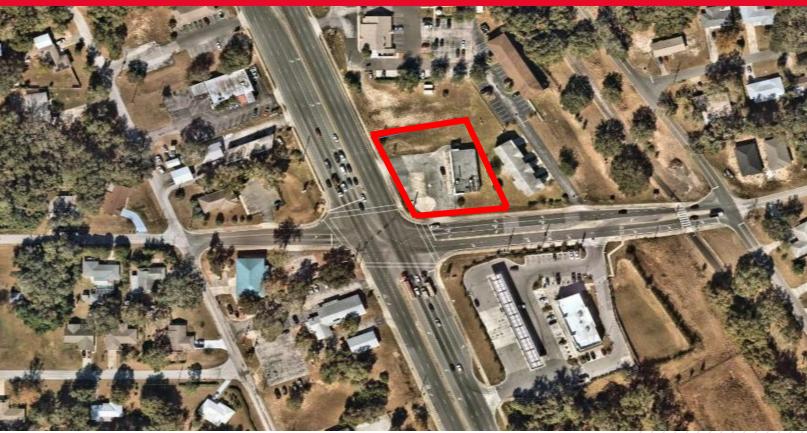

# PROPERTY HIGHLIGHTS

Site has great visibility and exposure on South Highway 41. Due to the property's positioning on a hard corner of a lighted intersection the property is easily accessible from both roads.

| BUILDING SF    | 5,030 SF   |
|----------------|------------|
| LAND SF        | 0.83 AC    |
| YEAR BUILT     | 1983       |
| PARKING        | Approx 12  |
| TRAFFIC COUNTS | 16,200 VPD |

| SIGNAGE TYPE  | Monument            |
|---------------|---------------------|
| 3-MILE (POP.) | 19,387              |
| 5-MILE (POP.) | 32,823              |
| MED. INCOME   | \$40,292            |
| SPACE USE     | See<br>Restrictions |

# **OTHER INFORMATION**

South Highway 41's corridor hosts local, regional and national retail operators and is one of the most heavily traveled thoroughfares in this submarket, located in Citrus County.