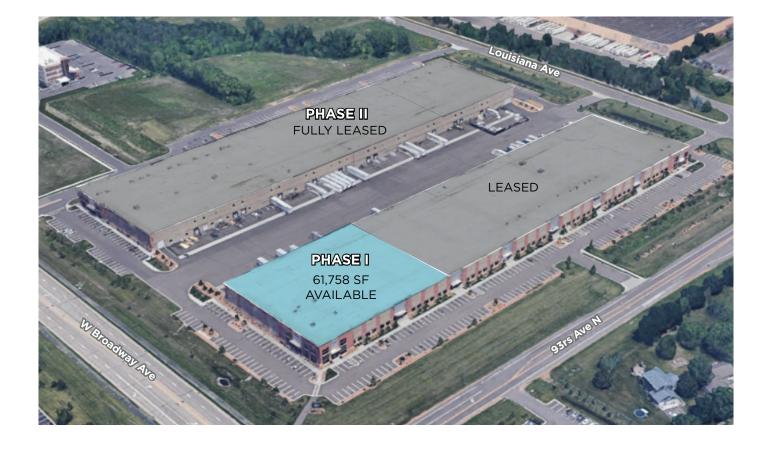

## 610 COMMERCE CENTER I

7200 93rd Ave N Brooklyn Park, MN

61,758 SF AVAILABLE

**Brooklyn Park** 

Crystal

Minneapo

169 New Hope

## **PROPERTY HIGHLIGHTS**

202,000 sf building

State of the art manufacturing building

28' clear

Fiber available to the site

Conveniently located along the Hwy. 610 corridor

Decorative precast panel with rock face block and ribbon glass

### 61,758 SF AVAILABLE

## **610 COMMERCE CENTER I**

7200 93rd Ave N, Brooklyn Park, MN

61,758 SF AVAILABLE

610

FOR LEASE

二、《如何日 西部分入一下

169

n