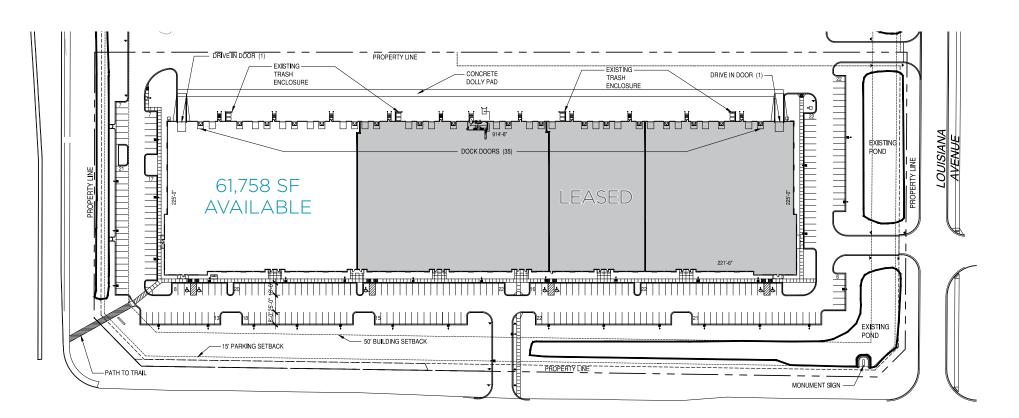

### 61,758 SF AVAILABLE

#### **Property Highlights**

| Building Size  | 202,131 SF                                                                      | Loading                   | 11 dock doors<br>1 drive-in door                            |
|----------------|---------------------------------------------------------------------------------|---------------------------|-------------------------------------------------------------|
| Available Size | Suite 190<br>10,080 SF Office Area                                              | Lease Rates               | Negotiable                                                  |
|                | 6,131 SF Repair Area<br><u>45,547 SF Warehouse Area</u><br>61,758 SF Total Area | 2021 Estimated<br>Tax/CAM | \$2.73 PSF Tax<br><u>\$1.12 PSF CAM</u><br>\$3.85 PSF Total |
| Land Area      | 11.19 acres                                                                     | Owned by                  |                                                             |
| Year Built     | 2014                                                                            |                           |                                                             |
| Clear Height   | 28'                                                                             |                           |                                                             |