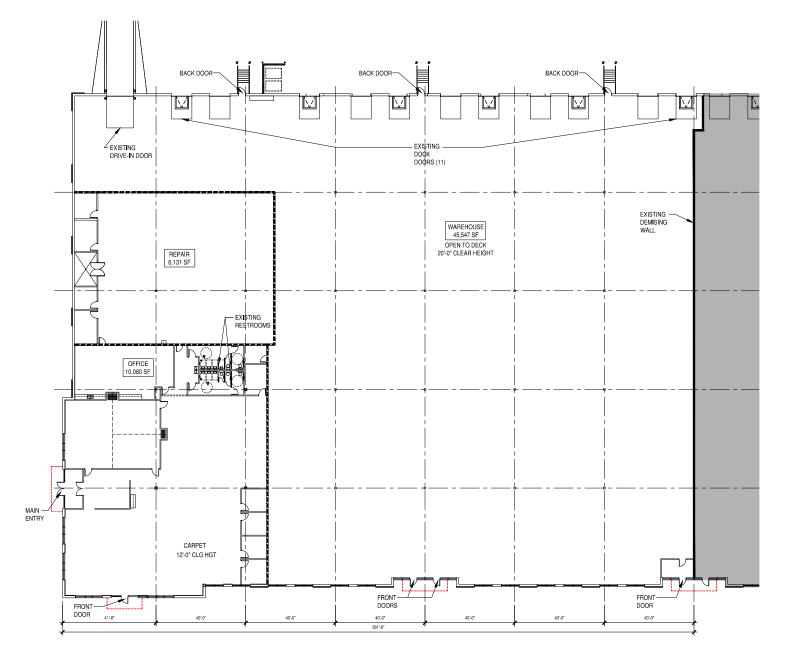

#### **Property Highlights**

| Building Size  | 202,131 SF                                                                      | Loading                   | 11 dock doors<br>1 drive-in door                            |
|----------------|---------------------------------------------------------------------------------|---------------------------|-------------------------------------------------------------|
| Available Size | Suite 190<br>10,080 SF Office Area                                              | Lease Rates               | Negotiable                                                  |
|                | 6,131 SF Repair Area<br><u>45,547 SF Warehouse Area</u><br>61,758 SF Total Area | 2021 Estimated<br>Tax/CAM | \$2.73 PSF Tax<br><u>\$1.12 PSF CAM</u><br>\$3.85 PSF Total |
| Land Area      | 11.19 acres                                                                     | Owned by                  |                                                             |
| Year Built     | 2014                                                                            |                           |                                                             |
| Clear Height   | 28'                                                                             |                           |                                                             |

#### SUITE 190 FLOOR PLAN

10,080 SF Office Area 6,131 SF Repair Area <u>45,547 SF Warehouse Area</u> 61,758 SF Total Area

11 dock doors | 1 drive-in door

610

FOR LEASE

JO

169

1