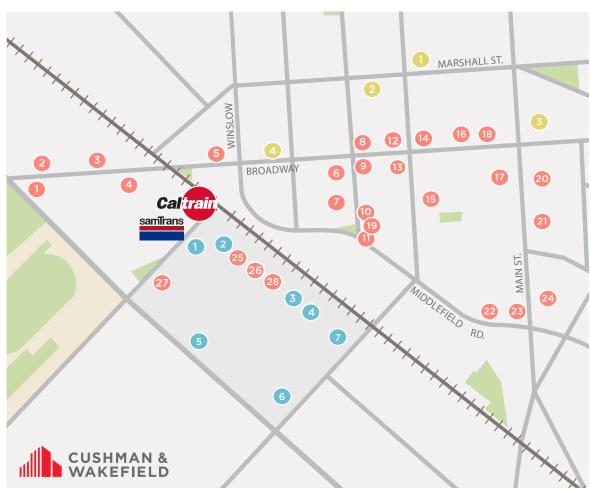

### **AMENITIES**

#### **RESTAURANTS**

- 1 lke's
- 2 City Pub
- 3 Peet's
- 4 Gourmet Haus
- 5 The Sandwich Spot
- 6 Quinto Sol
- 7 Cafe La Tartine
- 8 Sakura
- 9 Five Guys Burgers
- 10 Chipotle
- Portobello Grill
- Philz Coffee
- Old Spaghetti Factory
- Margaritas
- 15 Pasha Mediterranean
- 16 LV MAR
- Venga Empanadas
- Vesta
- Mandaloun
- 20 Martin's West
- 21 Angelica's Bistro
- 22 Donato
- 23 Milagros

- 24 Patty Shack
- 25 Subway
- 26 Noah's Bagels
- 27 Jamba Juice
- 28 Starbuck's

#### **BANKS**

- 1 Union Bank
- 2 Bank of America
- Wells Fargo
- 4 Chase

#### RETAIL

- 1 CVS Pharmacy
- 2 Super Cuts
- Safeway
- 4 See's Candy
- 5 Barnes & Noble
- 6 Old Navy
- Pier One

#### TRANSPORTATION

**ERIC SORENSEN** | Director | +1 650 320 0234 | eric.c.sorensen@cushwake.com | LIC #01709528 **JED SPRINGER** | Senior Associate | +1 650 320 0210 | jed.springer@cushwake.com | LIC #02012629 Cushman & Wakefield | 525 University Avenue, Suite 220 | Palo Alto, California | 94301