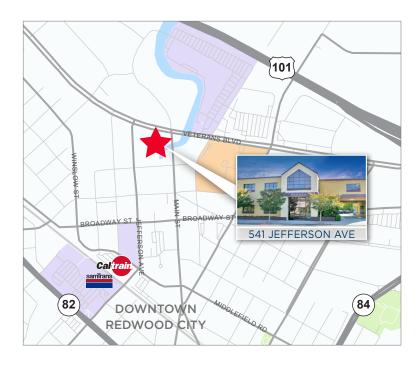

# 541 JEFFERSON AVE REDWOOD CITY, CALIFORNIA White Summers

# **±1,188 SF** OFFICE SPACE FOR LEASE

**ERIC SORENSEN** | Director | +1 650 320 0234 | eric.c.sorensen@cushwake.com | LIC #01709528 **JED SPRINGER** | Senior Associate | +1 650 320 0210 | jed.springer@cushwake.com | LIC #02012629 Cushman & Wakefield | 525 University Avenue, Suite 220 | Palo Alto, California | 94301

**Exterior Renovations Complete!** 



# **HIGHLIGHTS**

Suite 204: ±1,188 SF

- Available Now
- Flexible Lease Terms
- Great for Startups and/or Professional Office
- Common Conference Room and Kitchen
- Short Walk to Caltrain
- Near Downtown Amenities
- Elevator Served
- 3/1000 Parking Ratio
- On-Site Property Manager











# 541 JEFFERSON AVE

# **FLOOR PLAN**

Suite 204: ±1,188 SF



Floor plan not to scale

### **AMENITIES**

#### **RESTAURANTS**

- 1 lke's
- 2 City Pub
- 3 Peet's
- 4 Gourmet Haus
- 5 The Sandwich Spot
- 6 Quinto Sol
- 7 Cafe La Tartine
- 8 Sakura
- 9 Five Guys Burgers
- 10 Chipotle
- Portobello Grill
- Philz Coffee
- Old Spaghetti Factory
- Margaritas
- 15 Pasha Mediterranean
- 16 LV MAR
- Venga Empanadas
- Vesta
- Mandaloun
- 20 Martin's West
- 21 Angelica's Bistro
- 22 Donato
- 23 Milagros

- 24 Patty Shack
- 25 Subway
- 26 Noah's Bagels
- 27 Jamba Juice
- 28 Starbuck's

#### **BANKS**

- 1 Union Bank
- 2 Bank of America
- Wells Fargo
- 4 Chase

#### RETAIL

- 1 CVS Pharmacy
- 2 Super Cuts
- Safeway
- 4 See's Candy
- 5 Barnes & Noble
- 6 Old Navy
- Pier One

#### TRANSPORTATIO