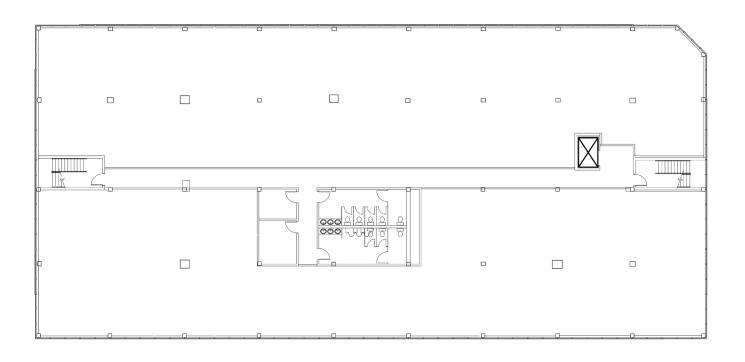

n has been obtained from sources believed to be reliable but has not been verified. No warranty or representation, express or implied, is made as to the condition of the property (or properties) referenced herein or as to the accuracy or completeness of the information contained herein, and same is submitted subject to errors, omissions, change of price, rental or other conditions, withdraw- al without notice, and to any special listing conditions imposed by the property owner(s). Any projections, opinions or estimates are subject to uncertainty and do not signify current or future property performance.

9401 WILLIAMSBURG PLAZ



#### 🚽 9401 WILLIAMSBURG PLAZA

# 9401 WILLIAMSBURG PLAZA

Louisville, KY 40222

## 2,000 - 14,563 SF AVAILABLE

Goog

## Third Floor Plan | 14,563 sf Available



### **Demographics**

|                | 1 Mile    | 3 Mile   | 5 Mile   |
|----------------|-----------|----------|----------|
| Population     | 9,027     | 64,700   | 164,297  |
| AVG. HH Income | \$103,504 | \$85,075 | \$88,638 |
| Households     | 4,562     | 34,928   | 89,162   |

### **Traffic Counts**

S. Hurstbourne Parkway

33,927

### SAM GRAY

Senior Associate +1 502 589 5150 ext. 240 samgray@commercialkentucky.com

#### SAM ENGLISH, CFA

Senior Director +1 502 589 5150 ext. 244 senglish@commercialkentucky.com 333 E Main Street, Suite 510 Louisville, KY 40202 Main +1 502 589 5150 www.Commercialkentucky.com

©2024 Cushman & Wakefield. All rights reserved. The information contained in this communication is strictly confidential. This information has been obtained from sources b