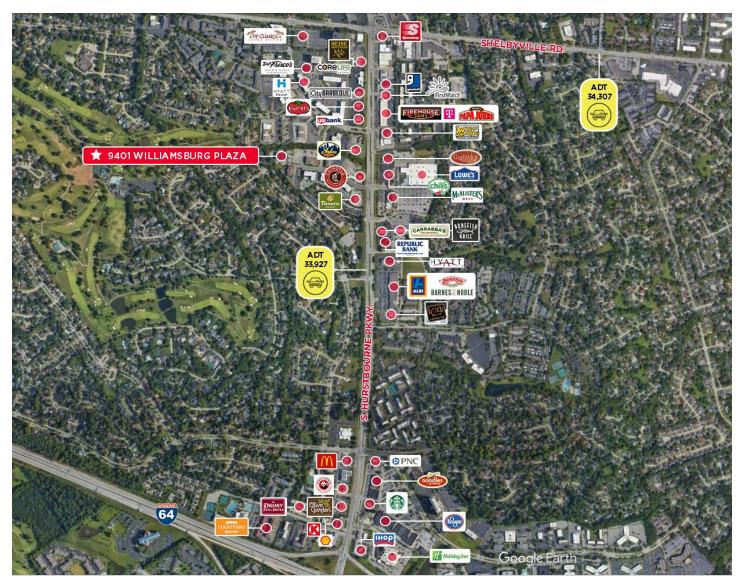

## **Aerial/Location Map**

### **Demographics**

|                | 1 Mile    | 3 Mile   | 5 Mile   |
|----------------|-----------|----------|----------|
| Population     | 9,027     | 64,700   | 164,297  |
| AVG. HH Income | \$103,504 | \$85,075 | \$88,638 |
| Households     | 4,562     | 34,928   | 89,162   |

### **Traffic Counts**

S. Hurstbourne Parkway

33,927