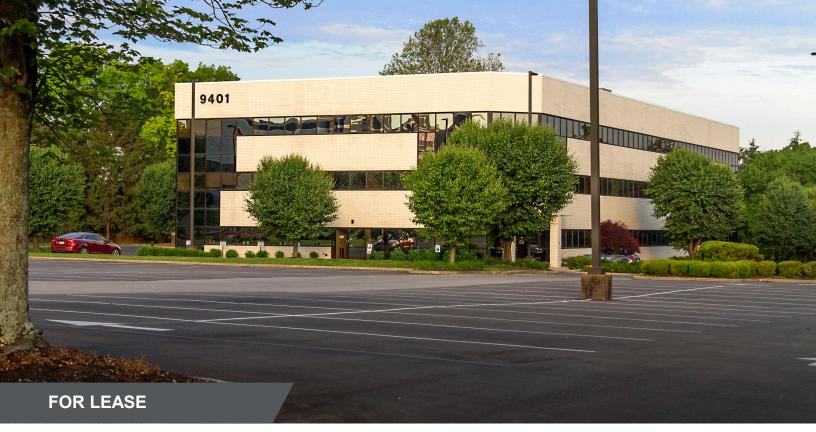

# 9401 WILLIAMSBURG PLAZA

Louisville, KY 40222

2,000 - 14,563 SF AVAILABLE

## **PROPERTY HIGHLIGHTS**

- · Well-maintained efficient office building
- · Superior east end lease value
- Monument signage available
- Strategically positioned near the Shelbyville/Hurstbourne intersection
- Superior walkability to nearby banks, restaurants, and new apartments

# 9401 WILLIAMSBURG PLAZA

Louisville, KY 40222

## 2,000 - 14,563 SF AVAILABLE

Goog