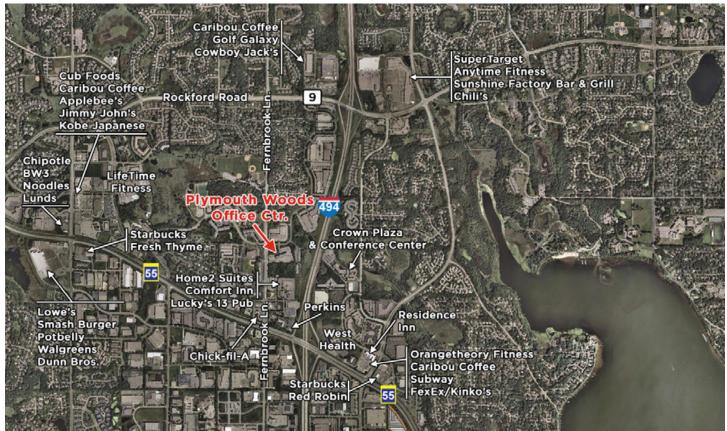

## PROPERTY OVERVIEW

- Near northwest intersection of I-494 & Hwy. 55
- Three stories, 85,232 SF
- Built in 1999
- Building Features:
  - New tenant lounge and building conference area which includes a grab-n-go vending area
  - Main lobby has been renovated which includes new break-out collaboration areas
  - Executive underground parking available
- · Area Amenities:
  - Child Care
  - Retail Shops
  - Conference Center
  - Hotels
  - Restaurants
- Located on quiet wooded setting