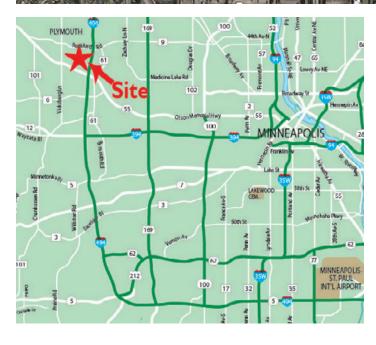

## PROPERTY OVERVIEW

- Near northwest intersection of I-494 & Hwy. 55
- Three stories, 85,232 SF
- Built in 1999
- Building Features:
  - New tenant lounge and building conference area which includes a grab-n-go vending area
  - Main lobby has been renovated which includes new break-out collaboration areas
  - Executive underground parking available
- · Area Amenities:
  - Child Care
  - Retail Shops
  - Conference Center
  - Hotels
  - Restaurants
- Located on quiet wooded setting