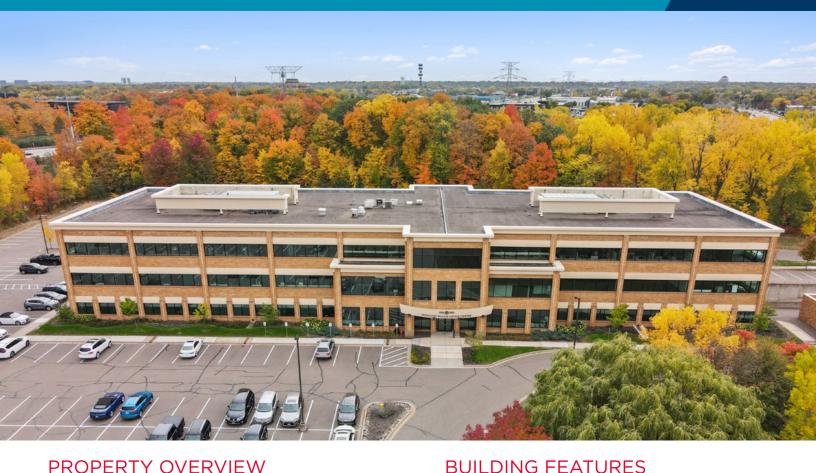

## PROPERTY OVERVIEW

- Near northwest intersection of I-494 & Hwy. 55
- Three stories, 85,232 SF
- Built in 1999
- Building Features:
  - New tenant lounge and building conference area which includes a grab-n-go vending area
  - Main lobby has been renovated which includes new break-out collaboration areas
  - Executive underground parking available
- · Area Amenities:
  - Child Care
  - Retail Shops
  - Conference Center
  - Hotels
  - Restaurants
- Located on quiet wooded setting