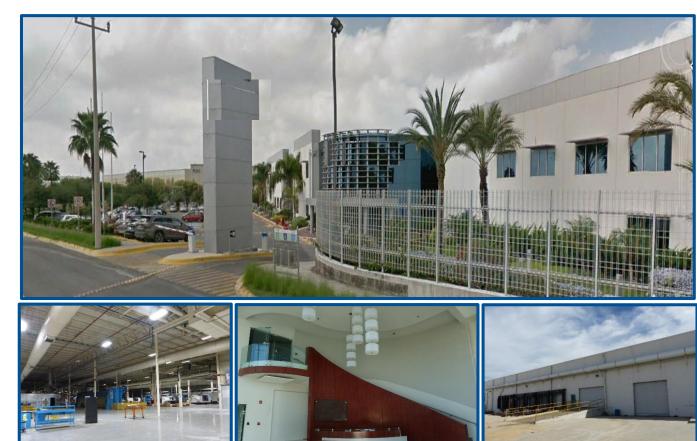

### Building Area: +/- 270,762 SF

- Land Area: +/- 498,409 SF (Two Sites)
- 10 Docks/ 2 "Chicago" Docks /2 Drive-In Ramps
- Office Area: +/- 24,000 SF (Two Floors)
- Clear Height: +/- 23'-30'
- Year Built: 2000 & 2006 (Expansion)
- Concrete Tilt-Up Walls
- Parking: +/- 169 Spaces
- FPS: Fully Sprinklered/Hose Station/Extinguishers
- Lighting: T-5 Fixtures
- 115/13.8 KV Electrical Substation
- RO Water Treatment: 30,000 Liters
- Mechanical: Chillers +/- 930 Tons & Fully Heated
- 2 Compressors & 1 Air Dryer
- 5-15 Ton Overhead Cranes
- Call for Quote