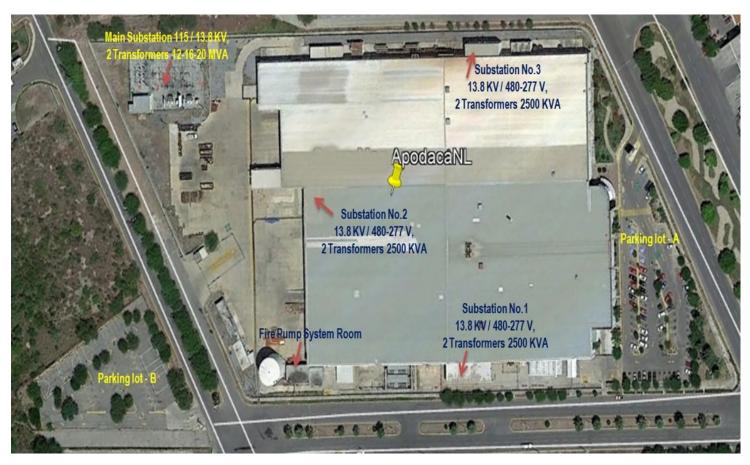

### **ELECTRICAL**

- 4,800 KW Rights
- Substation of 115 / 13.8 KV,
  with 2 Transformers, each of
  12-16-20 MVA
- 3 Secondary Substations of 13.8 / .480 - .277 KV; each one with 2 – 2500 KVA Transformers
- Total Transformers: 15,000 KVA