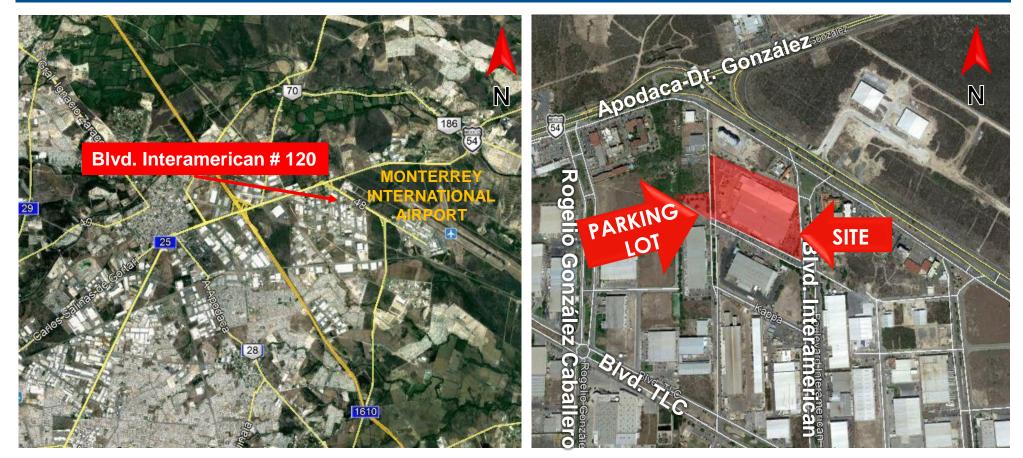

### Building Area: +/- 270,762 SF

- Land Area: +/- 498,409 SF (Two Sites)
- 10 Docks/ 2 "Chicago" Docks /2 Drive-In Ramps
- Office Area: +/- 24,000 SF (Two Floors)
- Clear Height: +/- 23'-30'
- Year Built: 2000 & 2006 (Expansion)
- Concrete Tilt-Up Walls
- Parking: +/- 169 Spaces
- FPS: Fully Sprinklered/Hose Station/Extinguishers
- Lighting: T-5 Fixtures
- 115/13.8 KV Electrical Substation
- RO Water Treatment: 30,000 Liters
- Mechanical: Chillers +/- 930 Tons & Fully Heated
- 2 Compressors & 1 Air Dryer
- 5-15 Ton Overhead Cranes
- Call for Quote