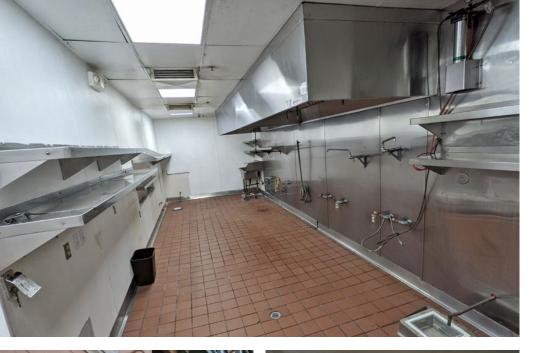

# 10350 S. DE ANZA BLVD. $\pm$ 3,000SF AVAILABLE

### **PROPERTY** HIGHLIGHTS

- Full commercial-grade kitchen featuring Ansul built-in fire suppression system, walk-in freezer and walk-in refrigeration
- Office and locker room
- 3,000 gallon grease trap available to share
- Monument sign and building sign available
- Great street visibility facing S. De Anza Blvd