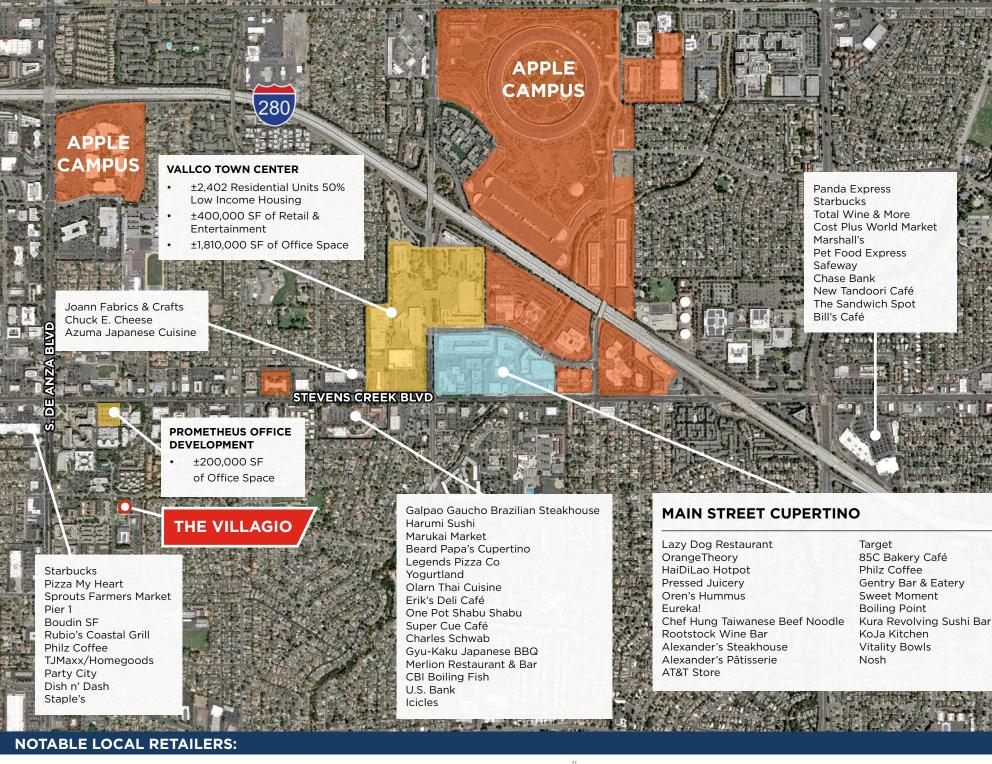

### DEMOGRAPHICS

10350 S. DE ANZA BLVD. ±3,000SF AVAILABLE

Source: Data from Claritas 2020 unless otherwise noted, \*STI April 2020, \*\*Personicx April 2020