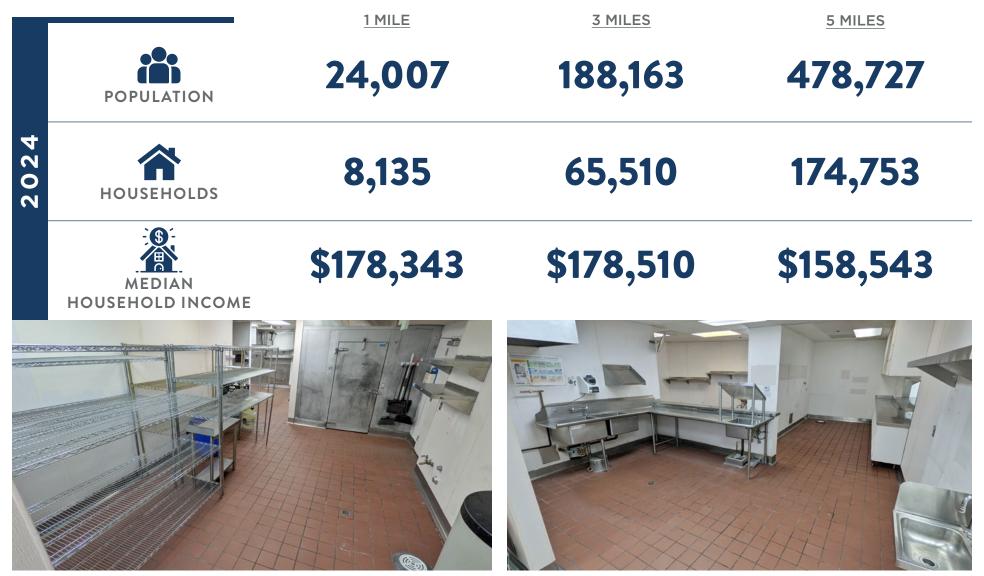

### DEMOGRAPHICS

10350 S. DE ANZA BLVD. ±3,000SF AVAILABLE

Source: Data from Claritas 2020 unless otherwise noted, \*STI April 2020, \*\*Personicx April 2020