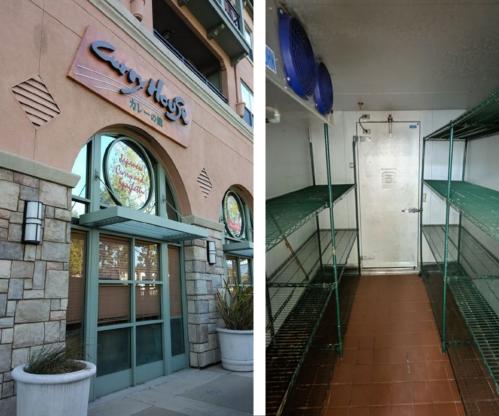

# THE VILLAGIO @ CUPERTINO

10350 S. DE ANZA BLVD., CUPERTINO

**FOR LEASE** ±3,000 SF NEAR TURN-KEY RESTAURANT AVAILABLE FOR LEASE

### **PROPERTY** HIGHLIGHTS

- Full commercial-grade kitchen featuring Ansul built-in fire suppression system, walk-in freezer and walk-in refrigeration
- Office and locker room
- 3,000 gallon grease trap available to share
- Monument sign and building sign available
- Great street visibility facing S. De Anza Blvd

### 10350 S. DE ANZA BLVD. ±3,000SF AVAILABLE