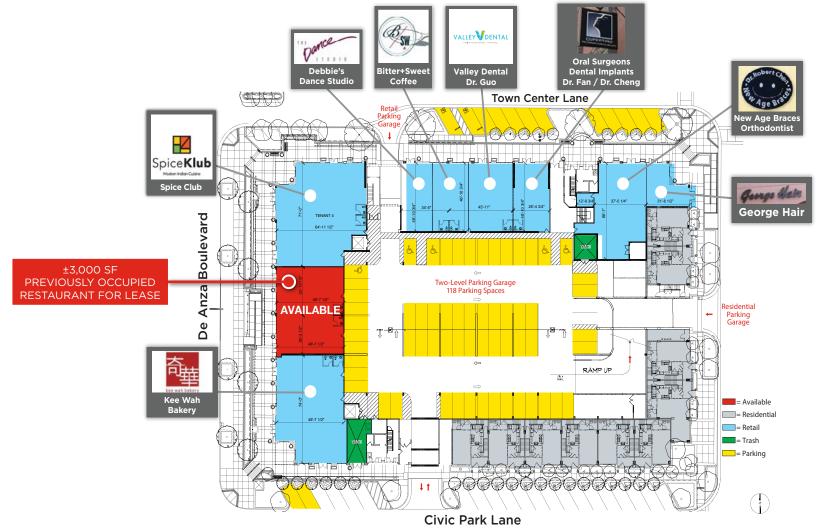

ined herein, and same is submitted subject to errors, omissions, change of price, rental or other conditions, withdrawal without notice, and to any special listing conditions imposed by the property owner(s). As applicable, we make no representation as to the condition of the property (or properties) in question.





# 10350 S. DE ANZA BLVD. $\pm$ 3,000SF AVAILABLE

### **PROPERTY** HIGHLIGHTS

- Full commercial-grade kitchen featuring Ansul built-in fire suppression system, walk-in freezer and walk-in refrigeration
- Office and locker room
- 3,000 gallon grease trap available to share
- Monument sign and building sign available
- Great street visibility facing S. De Anza Blvd

### 10350 S. DE ANZA BLVD. ±3,000SF AVAILABLE

## SITE PLAN

#### LEVEL ONE

(ADDITIONAL PARKING ON LEVEL TWO)

















### DEMOGRAPHICS

10350 S. DE ANZA BLVD. ±3,000SF AVAILABLE



Source: Data from Claritas 2020 unless otherwise noted, \*STI April 2020, \*\*Personicx April 2020

# THE VILLAGIO @ CUPERTINO

10350 S. DE ANZA BLVD., CUPERTINO

#### PLEASE CALL FOR TOUR



View Site Specific COVID-19 Prevention Plan

CUSHMAN & WAKEFIELD

©2021 Cushman & Wakefield. All rights reserved. The information contained in this communication is strictly confidential. This information has been obtained from sources believed to be reliable but has not been verified. NO WARRANTY OR REPRESENTATION, EXPRESS OR IMPLIED, IS MADE AS TO THE CONDITION OF THE PROPERTY (OR PROPERTIES) REFERENCED HEREIN OR AS TO THE ACCURACY OR COMPLETENESS OF THE INFORMATION CONTAINED HEREIN, AND SAME IS SUBMITTED SUBJECT TO ERROR