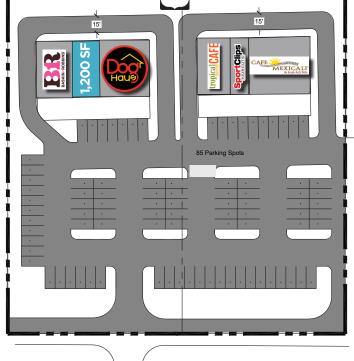

## 1,200 SF RETAIL SPACE AVAILABLE

Lease Rate: \$32.00 - \$34.00/SF NNN (Core & Shell Delivery) | Delivery Q2 2023

Located in the heart of the rapidly growing Windsor area, Windsor East Point offers an exciting new retail development opportunity. With easy and quick access to Highway 392 and Highway 257, this property is surrounded by established retail, restaurants and recreation amenities. Nearby businesses and amenities include: new future Legends Sports Complex, Windsor Lake, Boardwalk Park, Kum & Go, Freddy's, Doug's Day Diner, Human Bean, and numerous other restaurants and retailers. It also enjoys close proximity to the historic Windsor Mill, which has been completely renovated and restored to accommodate Windsor's newest restaurant, Cacciatore at Heller's Kitchen and The Windsor Mill Taven.

### **PROPERTY HIGHLIGHTS**

- 10,000 Total building square footage
- Central regional location serving Fort Collins, Greeley
  and Loveland
- Walking distance to the historic Windsor Mill and downtown Windsor
- 5 Minutes to new future Legends Sports Complex
- Zoned General Commercial
- Join great existing tenants: Cafe Mexicali, Sports Clips, Tropical Smoothie, Dog Haus, and Baskin Robins