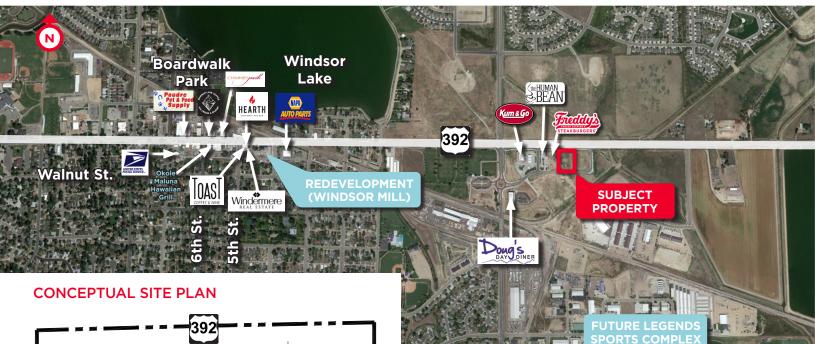

## 1,200 SF RETAIL SPACE AVAILABLE

Lease Rate: \$32.00 - \$34.00/SF NNN (Core & Shell Delivery) | Delivery Q2 2023

Located in the heart of the rapidly growing Windsor area, Windsor East Point offers an exciting new retail development opportunity. With easy and quick access to Highway 392 and Highway 257, this property is surrounded by established retail, restaurants and recreation amenities. Nearby businesses and amenities include: new future Legends Sports Complex, Windsor Lake, Boardwalk Park, Kum & Go, Freddy's, Doug's Day Diner, Human Bean, and numerous other restaurants and retailers. It also enjoys close proximity to the historic Windsor Mill, which has been completely renovated and restored to accommodate Windsor's newest restaurant, Cacciatore at Heller's Kitchen and The Windsor Mill Taven.

### **PROPERTY HIGHLIGHTS**

- 10,000 Total building square footage
- Central regional location serving Fort Collins, Greeley
  and Loveland
- Walking distance to the historic Windsor Mill and downtown Windsor
- 5 Minutes to new future Legends Sports Complex
- Zoned General Commercial
- Join great existing tenants: Cafe Mexicali, Sports Clips, Tropical Smoothie, Dog Haus, and Baskin Robins