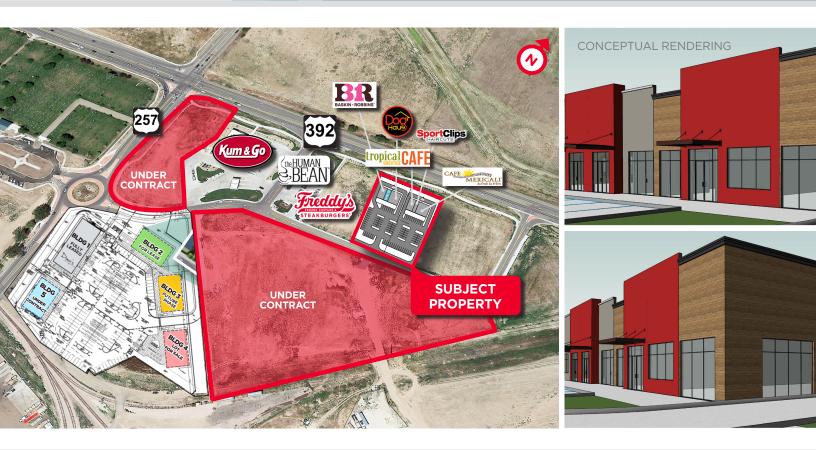

## 1,200 SF RETAIL SPACE AVAILABLE

Lease Rate: \$32.00 - \$34.00/SF NNN (Core & Shell Delivery) | Delivery Q2 2023

Located in the heart of the rapidly growing Windsor area, Windsor East Point offers an exciting new retail development opportunity. With easy and quick access to Highway 392 and Highway 257, this property is surrounded by established retail, restaurants and recreation amenities. Nearby businesses and amenities include: new future Legends Sports Complex, Windsor Lake, Boardwalk Park, Kum & Go, Freddy's, Doug's Day Diner, Human Bean, and numerous other restaurants and retailers. It also enjoys close proximity to the historic Windsor Mill, which has been completely renovated and restored to accommodate Windsor's newest restaurant, Cacciatore at Heller's Kitchen and The Windsor Mill Taven.

### **PROPERTY HIGHLIGHTS**

- 10,000 Total building square footage
- Central regional location serving Fort Collins, Greeley
  and Loveland
- Walking distance to the historic Windsor Mill and downtown Windsor
- 5 Minutes to new future Legends Sports Complex
- Zoned General Commercial
- Join great existing tenants: Cafe Mexicali, Sports Clips, Tropical Smoothie, Dog Haus, and Baskin Robins