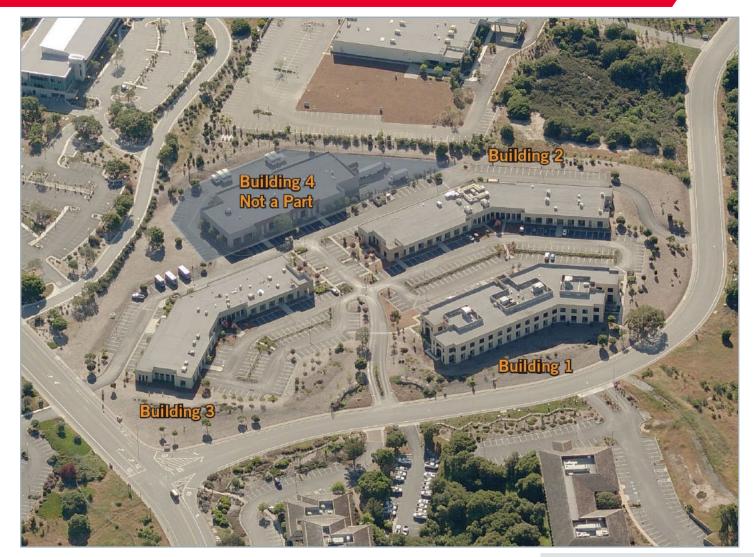

#### AVAILABLE FOR LEASE

Building 1 - Office

2nd Floor Suite 210: ±3,974 RSF

Building 2 - R&D / Office Currently 100% Leased

Building 3 - R&D / Office Currently 100% Leased

Building 4 - Distribution Not a Part - Fully leased to FedEx