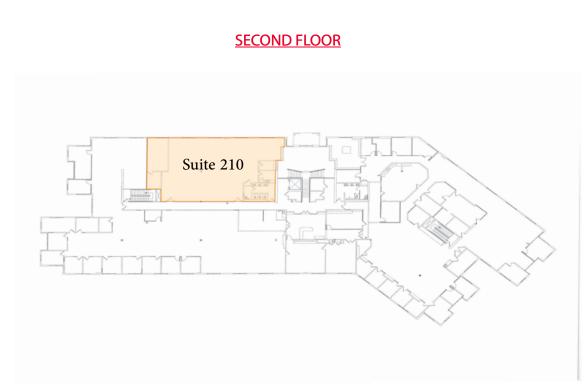

#### AVAILABLE FOR LEASE

Building 1 - Office

2nd Floor Suite 210: ±3,974 RSF

Building 2 - R&D / Office Currently 100% Leased

Building 3 - R&D / Office Currently 100% Leased

Building 4 - Distribution Not a Part - Fully leased to FedEx

#### **AVAILABLE SPACE & FEATURES**

- 2nd Floor: Suite 210: ±3,974 RSF
- Tenant improvement allowance Negotiable
- Renovated common areas & landscaping
- 4 /1,000 SF parking spaces
- Fully air-conditioned & heating
- Building security cameras in place at each entrance
- Suites can be delivered with All FF&E included
- Lease Rate: \$2.75 PSF Full Service