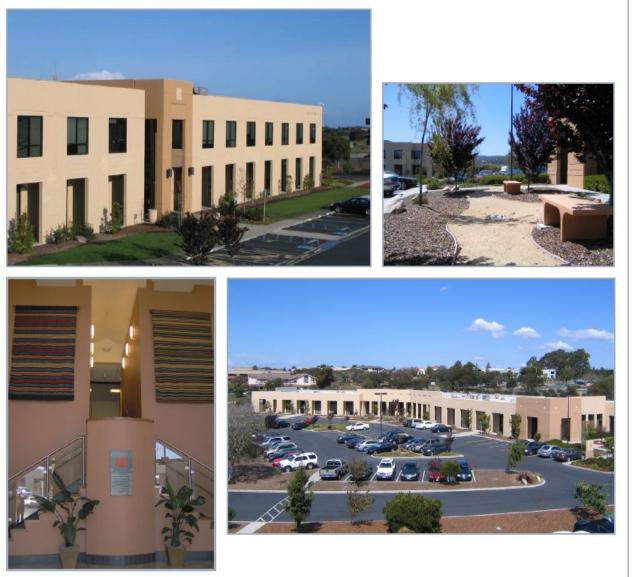

#### SITE PHOTOS

#### **PROPERTY DESCRIPTION**

Ideally situated in the Monterey Peninsula's Ryan Ranch Business Park, the Monterey Commerce Center provides first class Office and R&D space in both convenient & environmentally friendly location. The Monterey Commerce Center has three buildings containing approximately 103,216 square feet of first class Office and R&D space. Situated on the Highway 68 corridor, the center has convenient access to both the Monterey Peninsula and Salinas. Prominent entry signage complimented by environmentally-friendly xeriscape landscaping distinguishes the center as the Ryan Ranch's premier Office and R&D location.

#### Some of the amenities include:

- Renovated Common Areas & Landscaping
- Ample parking
- Adjacent to Federal Express
- Men's and Women's Locker Rooms
- Superior Quality Interior Finishes
- Located in the Ryan Ranch Business Park, off Highway 68 between Monterey & Salinas
- Suites can be delivered with All FF&E included