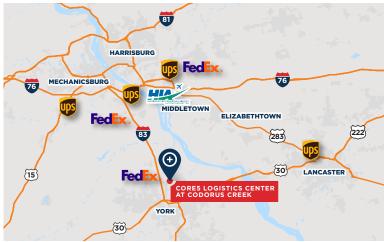

ad, York, Pennsylvania 17406

| <b>Building Area</b>          | ±300,472 SF             |
|-------------------------------|-------------------------|
| <b>Building Dimensions</b>    | 1154' x 260'            |
| <b>Building Configuration</b> | Single Load             |
| Acreage                       | 74.974                  |
| Column Spacing                | 56' x 50', 60' Speedbay |
| Clear Height                  | 36'                     |

| Truck Court     | 130'                     |
|-----------------|--------------------------|
| Auto Parking    | ±214 Spaces              |
| Trailer Parking | ±75 Spaces               |
| Dock Doors      | ±55 (9' x 10' insulated) |
| Drive-in Doors  | ±2 (14' x 16' ramped)    |
| Fire Protection | ESFR                     |





DEVELOPER









### Paul Pontius Vice President Investments

**O** 717.230.1839 **C** 267.997.6851

ppontius@c5ip.com



## Gerry Blinebury Executive Vice Chair

O 717.231.7291

gerry.blinebury@cushwake.com

#### **Adam Campbell**

**Executive Vice Chair** 

O 717.231.7292

adam.campbell@cushwake.com

#### Allie Gaeta

Senior Director

O 717.231.7461

allie.gaeta@cushwake.com