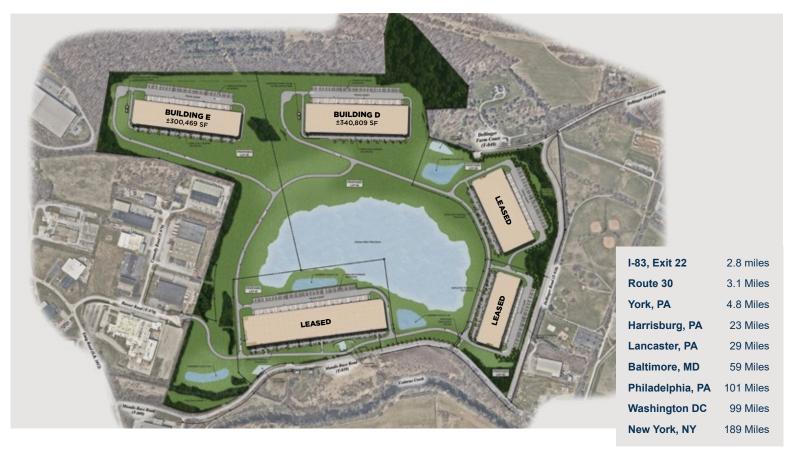

# CORE5 LOGISTICS CENTER AT CODORUS CREEK 300,472 SF AVAILABLE

600 Busser Road, York, Pennsylvania 17406

| <b>Building Area</b>          | ±300,472 SF             |
|-------------------------------|-------------------------|
| <b>Building Dimensions</b>    | 1154' x 260'            |
| <b>Building Configuration</b> | Single Load             |
| Acreage                       | 74.974                  |
| Column Spacing                | 56' x 50', 60' Speedbay |
| Clear Height                  | 36'                     |