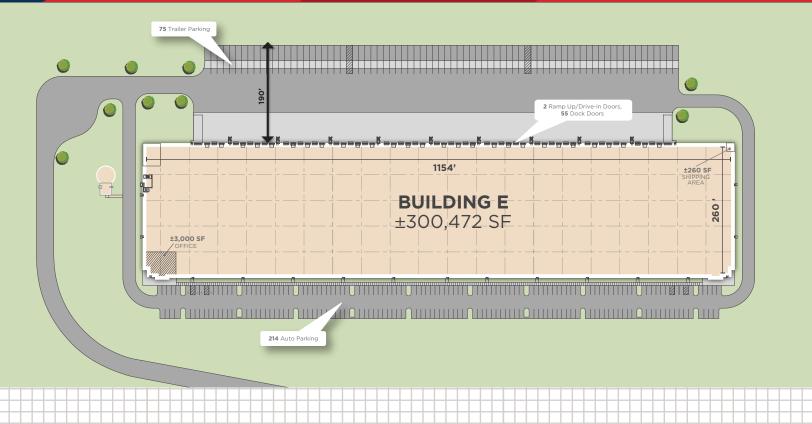

# CORE5 LOGISTICS CENTER AT CODORUS CREEK 300,472 SF AVAILABLE

600 Busser Road, York, Pennsylvania 17406

| <b>Building Area</b>          | ±300,472 SF             |
|-------------------------------|-------------------------|
| <b>Building Dimensions</b>    | 1154' x 260'            |
| <b>Building Configuration</b> | Single Load             |
| Acreage                       | 74.974                  |
| Column Spacing                | 56' x 50', 60' Speedbay |
| Clear Height                  | 36'                     |

| Truck Court     | 130'                     |
|-----------------|--------------------------|
| Auto Parking    | ±214 Spaces              |
| Trailer Parking | ±75 Spaces               |
| Dock Doors      | ±55 (9' x 10' insulated) |
| Drive-in Doors  | ±2 (14' x 16' ramped)    |
| Fire Protection | ESFR                     |