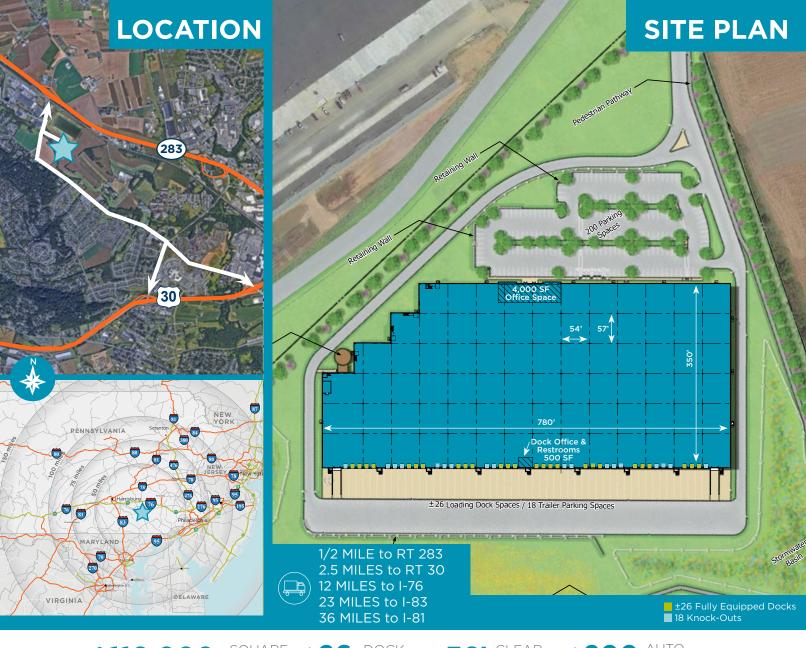

±110,000

SQUARE ±26

DOCK **DOORS** 

36' CLEAR ±200 AUTO PARKING

| AVAILABLE AREA      | ±110,000 SF                      | CLEAR HEIGHT    | 36'                        |
|---------------------|----------------------------------|-----------------|----------------------------|
| BUILDING DIMENSIONS | 780' x 350'                      | DOCK DOORS      | ±26 (9'X10')               |
| OFFICE SPACE        | ±4,000 SF (TO SUIT)              | DRIVE-IN DOORS  | 2 (12'x14')                |
| CONSTRUCTION        | CONCRETE TILT-UP                 | TRAILER PARKING | ±18 (EXPANDABLE)           |
| COLUMN SPACING      | 54' X 57'<br>WITH 65' SPEED BAYS | AUTO PARKING    | ±200 TOTAL SPACES          |
| CONFIGURATION       | SINGLE SIDE LOAD (Rear)          | LIGHTING        | LED                        |
| ROOF                | EPDM                             | FIRE PROTECTION | ESFR                       |
| FLOOR               | 6" REINFORCED CONCRETE SLAB      | POWER           | 2,000 AMP 277/480V 3-PHASE |