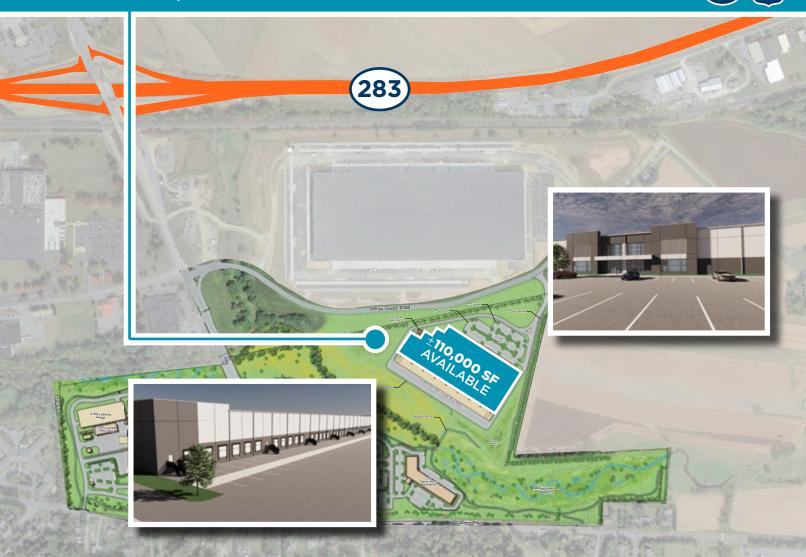

## 203 INDUSTRIAL CENTER

FOR LEASE

LANCASTER, PENNSYLVANIA

±110,000 SF BUILT-TO-SUIT

Gerry Blinebury

Executive Vice Chair +1 717 231 7291 Allie Gaeta

Senior Director

allie.gaeta@cushwake.com

±110,000

SQUARE ±26

DOCK **DOORS** 

36' CLEAR ±200 AUTO PARKING

| AVAILABLE AREA      | ±110,000 SF                      | CLEAR HEIGHT    | 36'                        |
|---------------------|----------------------------------|-----------------|----------------------------|
| BUILDING DIMENSIONS | 780' x 350'                      | DOCK DOORS      | ±26 (9'X10')               |
| OFFICE SPACE        | ±4,000 SF (TO SUIT)              | DRIVE-IN DOORS  | 2 (12'x14')                |
| CONSTRUCTION        | CONCRETE TILT-UP                 | TRAILER PARKING | ±18 (EXPANDABLE)           |
| COLUMN SPACING      | 54' X 57'<br>WITH 65' SPEED BAYS | AUTO PARKING    | ±200 TOTAL SPACES          |
| CONFIGURATION       | SINGLE SIDE LOAD (Rear)          | LIGHTING        | LED                        |
| ROOF                | EPDM                             | FIRE PROTECTION | ESFR                       |
| FLOOR               | 6" REINFORCED CONCRETE SLAB      | POWER           | 2,000 AMP 277/480V 3-PHASE |