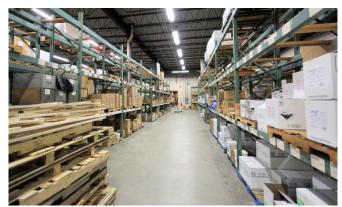

| DRYWALL, PANELING, AND BLOCK                    |
| CONSTRUCTION:         | MASONRY                                                                                                  | DOCKS:                  | SIX; SIZES: THREE – 8'x10"                      |
| "NUMBER OF FLOORS:    | ONE                                                                                                      | DOCK HEIGHT:            | 3'9" and 3'3" THREE INTERIOR DOCKS              |

#### Jason C. Sourbeer

Director +1 717 231 7451 jason.sourbeer@cushwake.com

Cushman & Wakefield of Pennsylvania, LLC 4507 North Front Street, Suite 203 Harrisburg, PA 17110 | USA +1 717 231 7290



cushmanwakefield.com

## 2975-2980 Jefferson Street

Harrisburg, PA 17110

FOR SALE OR LEASE

### **PROPERTY PHOTOS**













cushmanwakefield.com

# 2975-2980 Jefferson Street

Harrisburg, PA 17110

FOR SALE OR LEASE

### **AERIAL**





cushmanwakefield.com