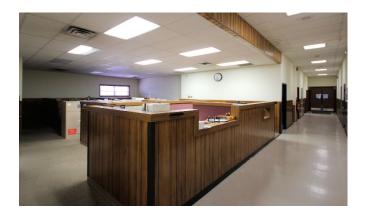

| DRYWALL, PANELING, AND BLOCK                    |
| CONSTRUCTION:         | MASONRY                                                                                                  | DOCKS:                  | SIX; SIZES: THREE – 8'x10"                      |
| "NUMBER OF FLOORS:    | ONE                                                                                                      | DOCK HEIGHT:            | 3'9" and 3'3" THREE INTERIOR DOCKS              |

#### Jason C. Sourbeer

Director +1 717 231 7451 jason.sourbeer@cushwake.com

Cushman & Wakefield of Pennsylvania, LLC 4507 North Front Street, Suite 203 Harrisburg, PA 17110 | USA +1 717 231 7290



cushmanwakefield.com

## 2975-2980 Jefferson Street

Harrisburg, PA 17110

FOR SALE OR LEASE

### **PROPERTY PHOTOS**













cushmanwakefield.com

# 2975-2980 Jefferson Street

Harrisburg, PA 17110

FOR SALE OR LEASE

### **AERIAL**





cushmanwakefield.com