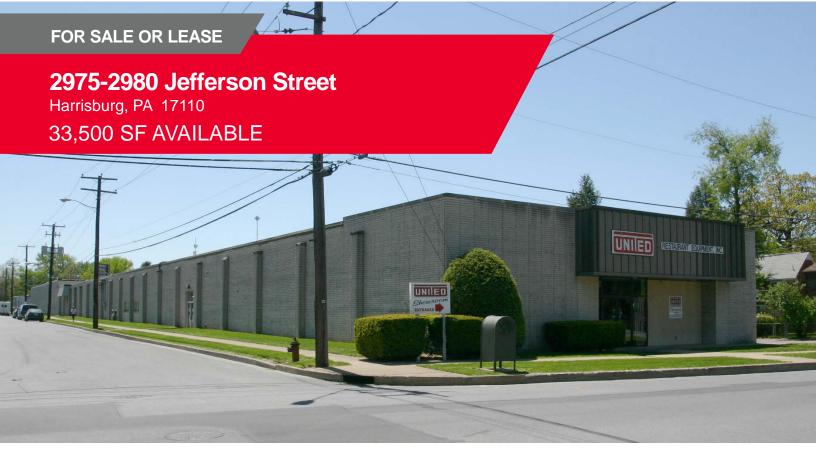

## 2975-2980 Jefferson Street

Harrisburg, PA 17110

**FOR SALE OR LEASE** 

## **PROPERTY HIGHLIGHTS**

- For Sale -- \$874,900.00
- For Lease -- \$5.75/SF Triple Net
- Multi-purpose flex industrial building currently used as retail, office, and showroom.
- Three phase power available for manufacturing users.
- Fenced yard for parking and storage.
- Located North of Division Street with access to I-81.