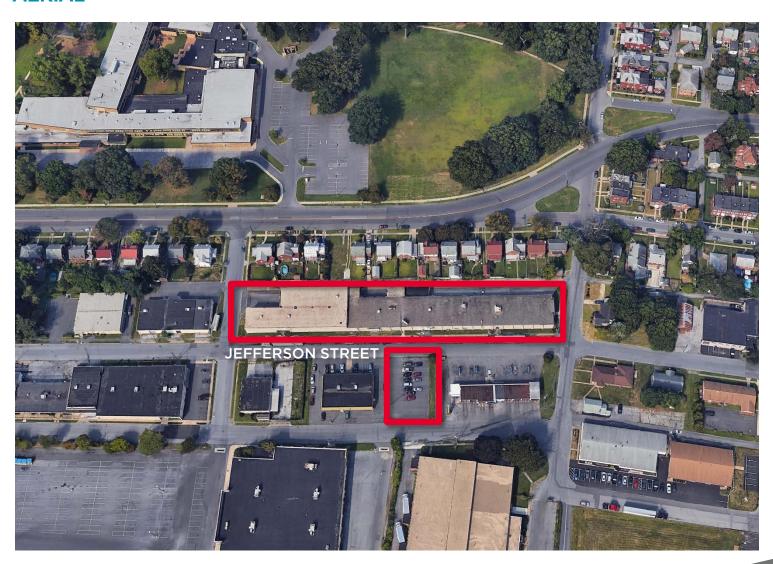

| DOCKS:                  | SIX; SIZES: THREE – 8'x10"                      |
| "NUMBER OF FLOORS:    | ONE                                                                                                      | DOCK HEIGHT:            | 3'9" and 3'3" THREE INTERIOR DOCKS              |

#### Jason C. Sourbeer

Director +1 717 231 7451 jason.sourbeer@cushwake.com

Cushman & Wakefield of Pennsylvania, LLC 4507 North Front Street, Suite 203 Harrisburg, PA 17110 | USA +1 717 231 7290



cushmanwakefield.com

## 2975-2980 Jefferson Street

Harrisburg, PA 17110

FOR SALE OR LEASE

### **PROPERTY PHOTOS**













cushmanwakefield.com

# 2975-2980 Jefferson Street

Harrisburg, PA 17110

FOR SALE OR LEASE

### **AERIAL**





cushmanwakefield.com