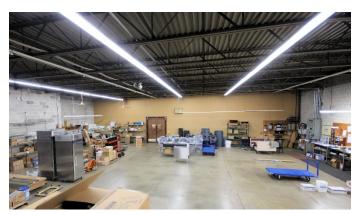

| DRYWALL, PANELING, AND BLOCK                    |
| CONSTRUCTION:         | MASONRY                                                                                                  | DOCKS:                  | SIX; SIZES: THREE – 8'x10"                      |
| "NUMBER OF FLOORS:    | ONE                                                                                                      | DOCK HEIGHT:            | 3'9" and 3'3" THREE INTERIOR DOCKS              |

#### Jason C. Sourbeer

Director +1 717 231 7451 jason.sourbeer@cushwake.com

Cushman & Wakefield of Pennsylvania, LLC 4507 North Front Street, Suite 203 Harrisburg, PA 17110 | USA +1 717 231 7290



cushmanwakefield.com

## 2975-2980 Jefferson Street

Harrisburg, PA 17110

FOR SALE OR LEASE

### **PROPERTY PHOTOS**













cushmanwakefield.com

# 2975-2980 Jefferson Street

Harrisburg, PA 17110

FOR SALE OR LEASE

### **AERIAL**





cushmanwakefield.com