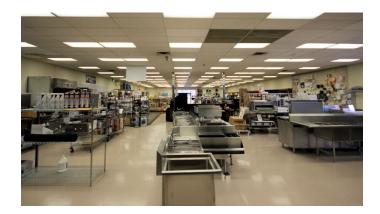

| DRYWALL, PANELING, AND BLOCK                    |
| CONSTRUCTION:         | MASONRY                                                                                                  | DOCKS:                  | SIX; SIZES: THREE – 8'x10"                      |
| "NUMBER OF FLOORS:    | ONE                                                                                                      | DOCK HEIGHT:            | 3'9" and 3'3" THREE INTERIOR DOCKS              |

#### Jason C. Sourbeer

Director +1 717 231 7451 jason.sourbeer@cushwake.com

Cushman & Wakefield of Pennsylvania, LLC 4507 North Front Street, Suite 203 Harrisburg, PA 17110 | USA +1 717 231 7290



cushmanwakefield.com

## 2975-2980 Jefferson Street

Harrisburg, PA 17110

FOR SALE OR LEASE

### **PROPERTY PHOTOS**













cushmanwakefield.com

# 2975-2980 Jefferson Street

Harrisburg, PA 17110

FOR SALE OR LEASE

### **AERIAL**





cushmanwakefield.com