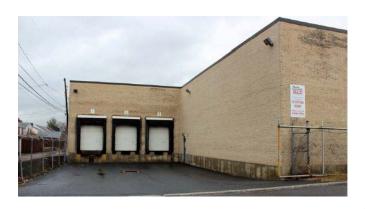

| DRYWALL, PANELING, AND BLOCK                    |
| CONSTRUCTION:         | MASONRY                                                                                                  | DOCKS:                  | SIX; SIZES: THREE – 8'x10"                      |
| "NUMBER OF FLOORS:    | ONE                                                                                                      | DOCK HEIGHT:            | 3'9" and 3'3" THREE INTERIOR DOCKS              |

#### Jason C. Sourbeer

Director +1 717 231 7451 jason.sourbeer@cushwake.com

Cushman & Wakefield of Pennsylvania, LLC 4507 North Front Street, Suite 203 Harrisburg, PA 17110 | USA +1 717 231 7290



cushmanwakefield.com

## 2975-2980 Jefferson Street

Harrisburg, PA 17110

FOR SALE OR LEASE

### **PROPERTY PHOTOS**













cushmanwakefield.com

# 2975-2980 Jefferson Street

Harrisburg, PA 17110

FOR SALE OR LEASE

### **AERIAL**





cushmanwakefield.com