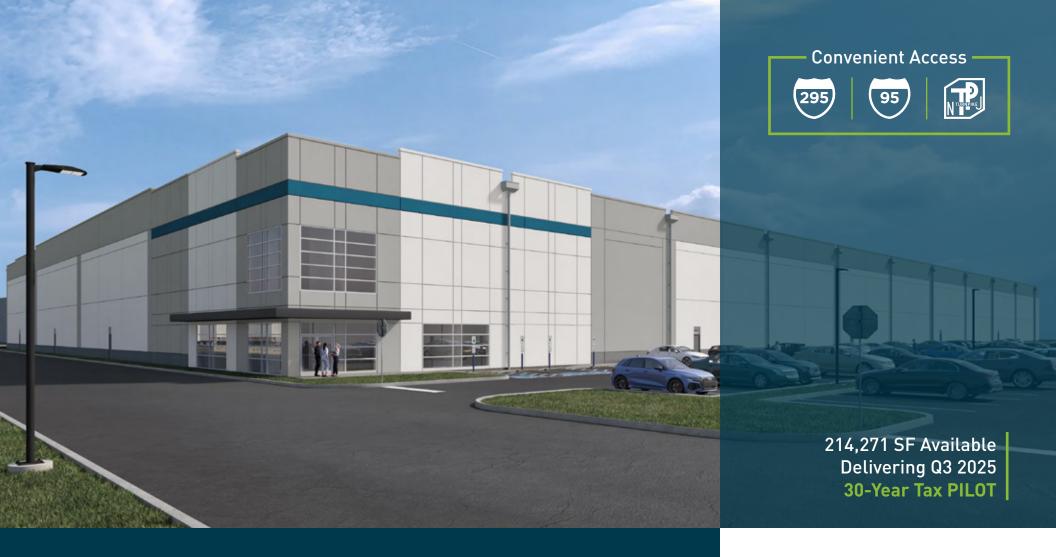

# LogistiCenter® at Woolwich East

261 Paulsboro Road Woolwich Township, NJ

#### **Site Specification**

| Leasable Area     | 214,271 SF                                                               |
|-------------------|--------------------------------------------------------------------------|
| Lot Size          | 14.01 acres                                                              |
| Dimensions        | 701' x 312.5'                                                            |
| Ceiling Height    | 36' clear                                                                |
| Loading Docks     | 39 Fully-equipped                                                        |
| Car Parking       | 154                                                                      |
| Trailer Parking   | 19                                                                       |
| Drive-in Doors    | 2 drive-in doors                                                         |
| Wall Construction | Tilt-Up                                                                  |
| Lighting System   | LED                                                                      |
| Floor System      | 7" thick 4000 PSI                                                        |
| Fire Protection   | Early Suppression<br>Fast Response<br>(ESFR) system                      |
| Roof System       | 60 mil Single-ply<br>EPDM (rubber)<br>style roof with R-20<br>insulation |
| Heating System    | Gas fired HVAC units                                                     |
| Column Spacing    | 54' x 50'                                                                |
| Truck Court       | 132'                                                                     |