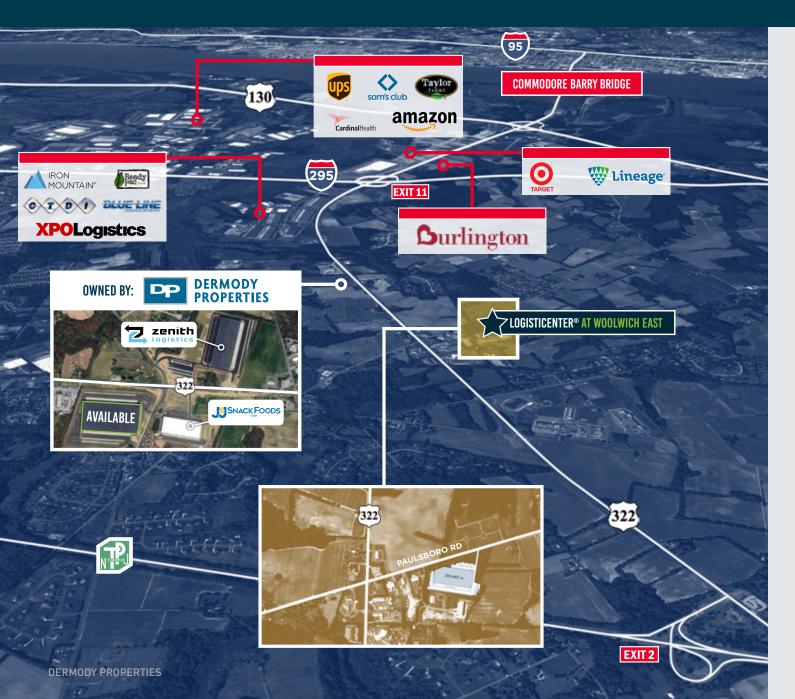

### Local map

Local and Regional Access

#### **Drive Distances**

- 5.8 miles to Commodore Barry Bridge
- 1.9 miles to NJ Turnpike, Exit 2
- 2.6 miles from I-295, Exit 11
- 30 minutes to Philadelphia
- 1 hour 50 minutes to New York City
- 2 hour 25 minutes to Washington DC