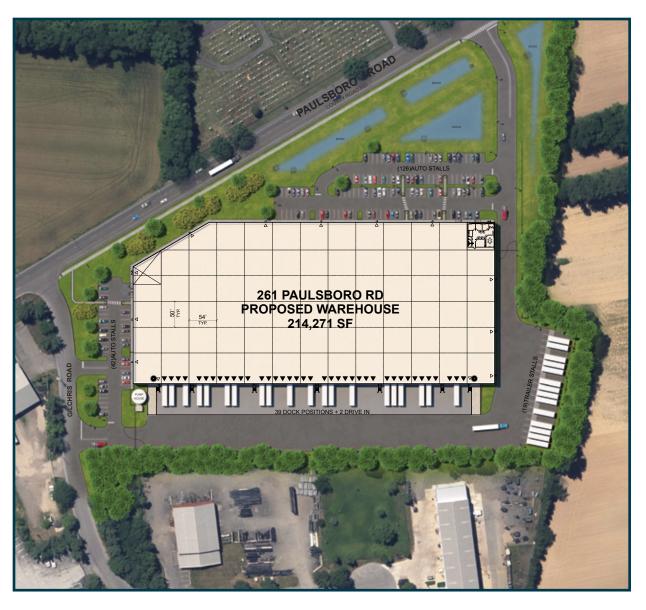

## **Building Specifications**

Site Plan

#### **Site Specification**

| Leasable Area     | 214,271 SF                                                               |
|-------------------|--------------------------------------------------------------------------|
| Lot Size          | 14.01 acres                                                              |
| Dimensions        | 701' x 312.5'                                                            |
| Ceiling Height    | 36' clear                                                                |
| Loading Docks     | 39 Fully-equipped                                                        |
| Car Parking       | 154                                                                      |
| Trailer Parking   | 19                                                                       |
| Drive-in Doors    | 2 drive-in doors                                                         |
| Wall Construction | Tilt-Up                                                                  |
| Lighting System   | LED                                                                      |
| Floor System      | 7" thick 4000 PSI                                                        |
| Fire Protection   | Early Suppression<br>Fast Response<br>(ESFR) system                      |
| Roof System       | 60 mil Single-ply<br>EPDM (rubber)<br>style roof with R-20<br>insulation |
| Heating System    | Gas fired HVAC units                                                     |
| Column Spacing    | 54' x 50'                                                                |
| Truck Court       | 132'                                                                     |