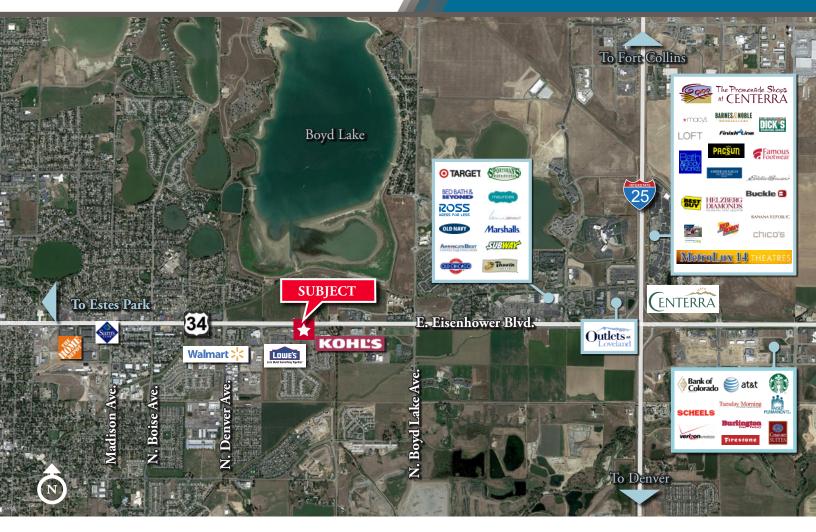

## **Property Highlights**

- Minutes from Interstate 25 (75,977 VPD)
- Located directly west of Centerra in Loveland with convenient access to Windsor, Greeley and Fort Collins
- High growth trade area
- Located less than a half mile from Centerra's 3,000 acre master-planned community serving 8,500 daily workers per day
- Within walking distance to an adjacent 252 apartment home community and singlefamily subdivision