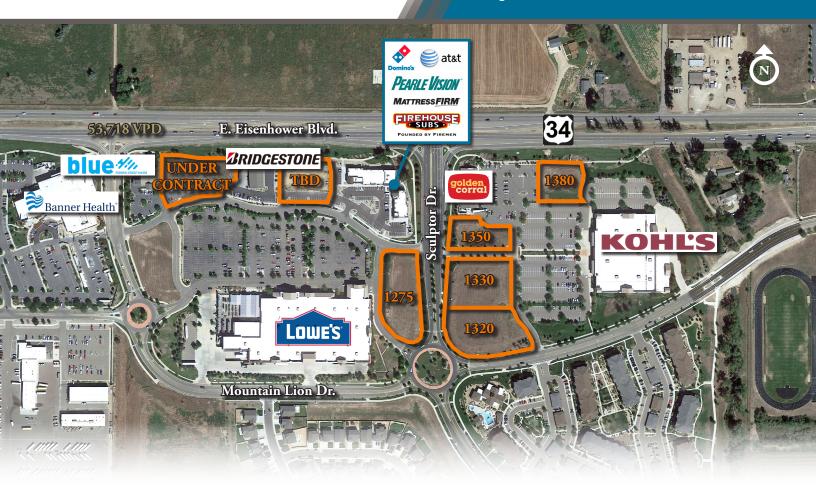

| AVAILABILITIES      |            |  |  |  |
|---------------------|------------|--|--|--|
| Lot                 | Acres      |  |  |  |
| 1275 Sculptor Drive | 1.15 Acres |  |  |  |
| 1320 Sculptor Drive | 1.68 Acres |  |  |  |
| 1330 Sculptor Drive | 1.23 Acres |  |  |  |
| 1350 Sculptor Drive | 0.96 Acre  |  |  |  |
| 1380 Sculptor Drive | 0.84 Acre  |  |  |  |
| TBD Sculptor Drive  | 1.013 Acre |  |  |  |

### **AVAILABLE**