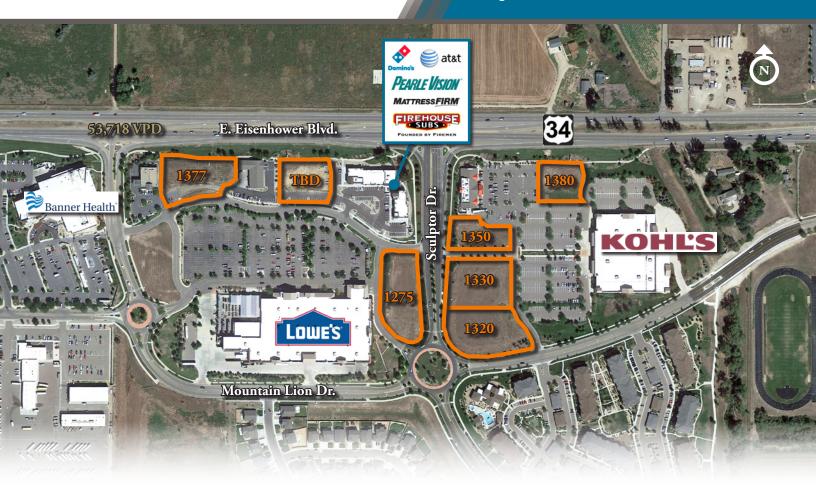

| AVAILABLITIES       |            |  |  |  |
|---------------------|------------|--|--|--|
| Lot                 | Acres      |  |  |  |
| 1275 Sculptor Drive | 1.15 Acres |  |  |  |
| 1320 Sculptor Drive | 1.68 Acres |  |  |  |
| 1330 Sculptor Drive | 1.23 Acres |  |  |  |
| 1350 Sculptor Drive | 0.96 Acre  |  |  |  |
| 1377 Sculptor Drive | 1.38 Acres |  |  |  |
| 1380 Sculptor Drive | 0.84 Acre  |  |  |  |
| TBD Sculptor Drive  | 0.48 Acre  |  |  |  |

### **AVAILABLE**