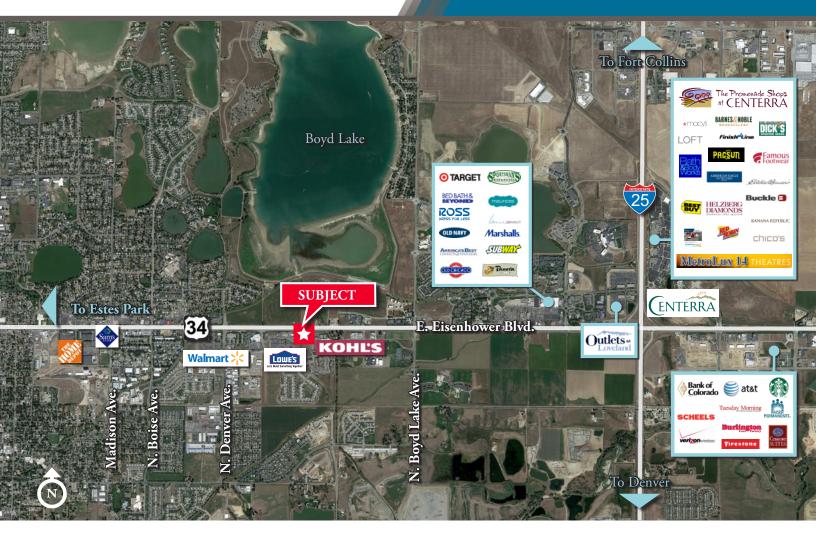

## **Property Highlights**

- Minutes from Interstate 25 (75,977 VPD)
- Located directly west of Centerra in Loveland with convenient access to Windsor, Greeley and Fort Collins
- High growth trade area
- Located less than a half mile from Centerra's 3,000 acre master-planned community serving 8,500 daily workers per day
- Within walking distance to an adjacent 252 apartment home community and singlefamily subdivision