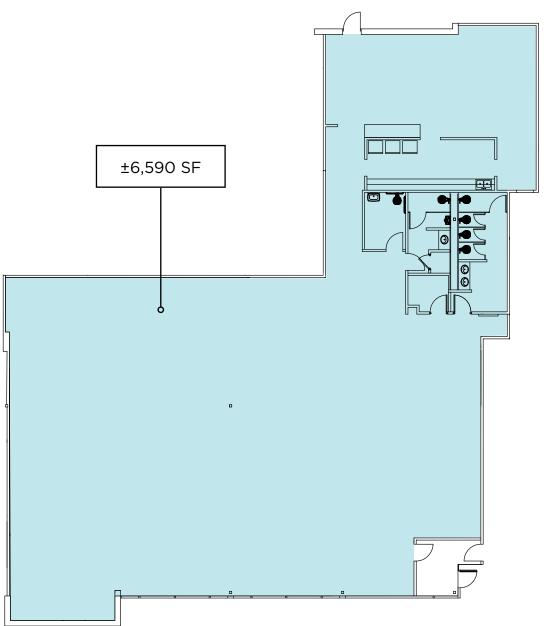

### **UP TO ±6,590 SF**

#### **PROPERTY HIGHLIGHTS**

- ±6,590 SF available remaining
- Building signage available
- On-site ownership
- At-your-door parking
- Lease Rate: \$20.50/SF full service, net of janitorial