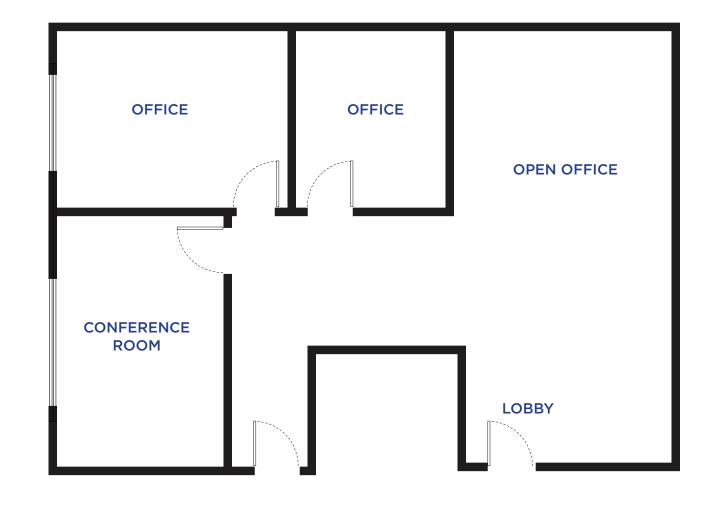

#### FLOOR PLAN SUITE 203: ±1,400 SF

- 2 Private Offices
- 1 Conference Room
- Open Office