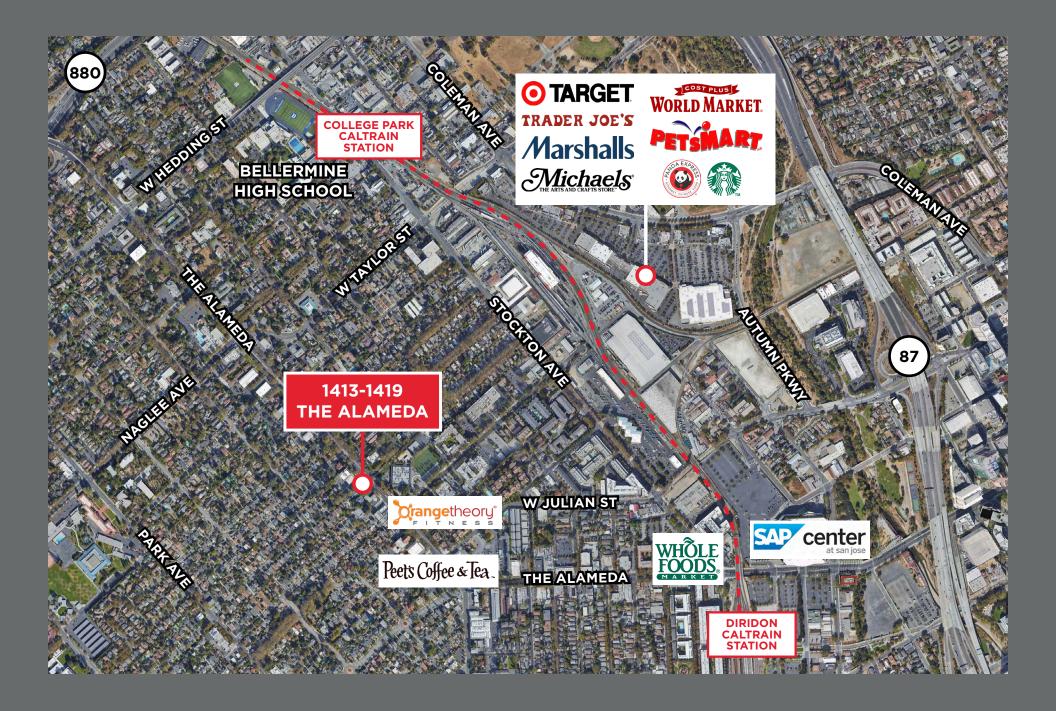

*1415 THE ALAMEDA**

SAN JOSE, CA

#### **HIGHLIGHTS**

- ±1,400 SF 1st Floor Retail
- High Identity Location on The Alameda
- Private Parking Stalls
- Neighboring Peet's, Zona Rosa, Hop & Vine and Orange Theory
- Nearby Whole Food's Market
- Gateway to Downtown San Jose
- Minutes to Diridon Station Caltrain

#### **TRAFFIC COUNTS**

The Alameda 37,700 ADT

#### **FLOOR PLAN**



## **DEMOGRAPHICS**

|                    | ONE MILE  | THREE MILES | FIVE MILES |
|--------------------|-----------|-------------|------------|
| POPULATION         | 25,626    | 231,069     | 666,284    |
| AVG. HH INCOME     | \$159,058 | \$140,504   | \$144,244  |
| TOTAL HOUSEHOLDS   | 10,418    | 87,127      | 230,080    |
| DAYTIME POPULATION | 30,209    | 265,673     | 711,896    |

### **NEARBY RETAIL**



# 1415 THE ALAMEDA

SAN JOSE, CA

MIKE CONROY +1 408 400 7061 mconroy@theeconiccompany.com LIC #02046912 SHELBY SWANSON +1 408 400 3879 sswanson@theeconiccompany.com LIC #02075363 +1 408 436 3653 clark.steele@cushwake.com LIC #01995379

E the **econlc** company



©2025 Cushman & Wakefield. All rights reserved. The information contained in this communication is strictly confidential. This information has been obtained from sources believed to be reliable but has not been verified. NO WARRANTY OR REPRESENTATION, EXPRESS OR IMPLIED S MADE AS TO THE CONDITION OF THE PROPERTY (OR PROPERTIES) REFERENCED HEREIN OR AS TO THE ACCURACY OR COMPLETENESS OF THE INFORMATION CONTAINED HEREIN, AND SAME IS SUBMITTED SUBJECT TO ERRORS, OMISSIONS, CHANGE OF PRICE, RENTAL OR OTHER CONDITIONS, WITHDRAWAL WI