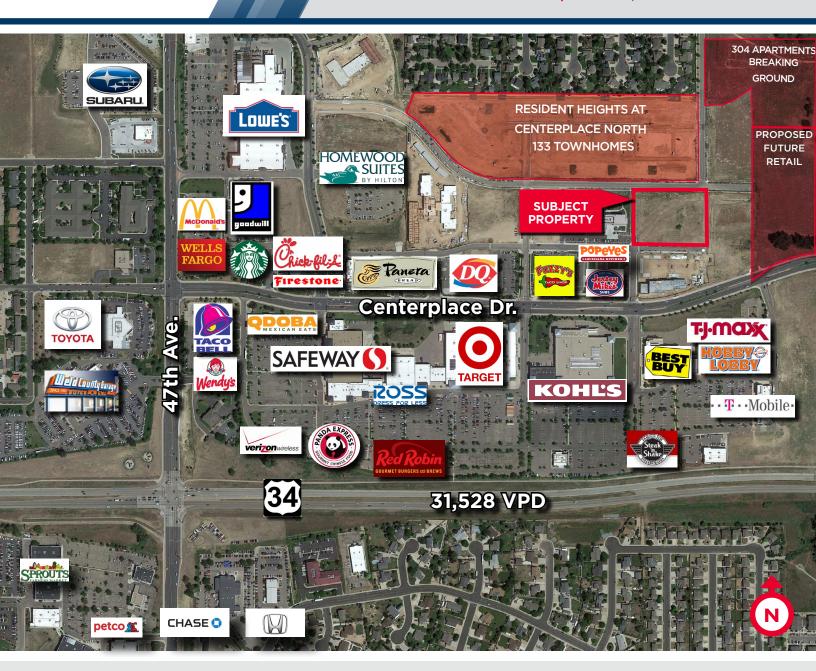

## 2.48 ACRES AVAILABLE | SALE | LEASE | BUILD-TO-SUIT

**Pricing: Contact Broker** 

#### **JOIN A STRONG TENANT MIX**