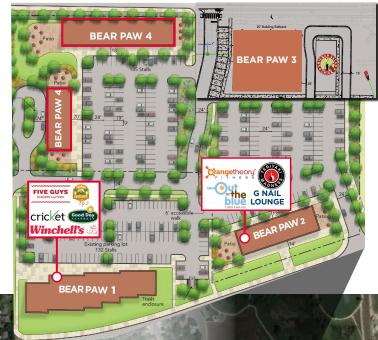

#### **BEAR PAW 4**

CENTERPLACE DRIVE | GREELEY, COLORADO 80634

#### **JOIN A STRONG TENANT MIX**