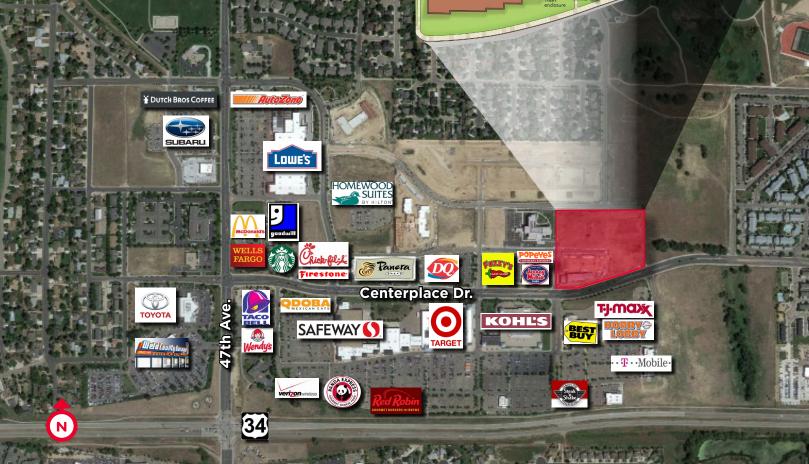

#### **BEAR PAW 4**

CENTERPLACE DRIVE | GREELEY, COLORADO 80634

## 2.48 ACRES AVAILABLE | SALE | LEASE | BUILD-TO-SUIT

**Pricing: Contact Broker** 

#### **JOIN A STRONG TENANT MIX**



























## **BEAR PAW 4**

CENTERPLACE DRIVE | GREELEY, COLORADO 80634



For more information, please contact:

## AKI PALMER Executive Director

+1 970 267 7727 aki.palmer@cushwake.com

# COLE VANMEVEREN Senior Associate

+ 1 970 219 3802 cole.vanmeveren@cushwake.com 772 Whalers Way, Suite 200 Fort Collins, Colorado 80525

T +1 970 776 3900 F +1 970 267 7419

cushmanwakefield.com

© 2021 Cushman & Wakefield. All rights reserved. The information contained in this communication is strictly confidential. This information has been obtained from sources believed to be reliable but has not been verified. NO WARRANTY OR REPRESENTATION, EXPRESS OR IMPLIED, IS MADE AS TO THE CONDITION OF THE PROPERTY (OR PROPERTIES) REFERENCED HEREIN OR AS TO THE ACCURACY OR COMPLETENESS OF THE INFORMATION CONTAINED