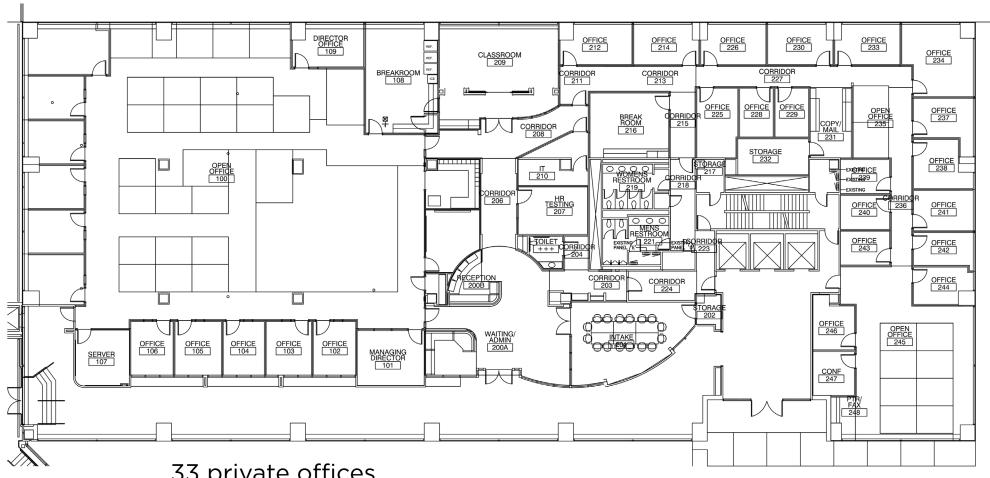

### 2400 PERSHING FLOOR PLAN - 1ST FLOOR

16,906 SF

33 private offices

37 cubicles including 2 main reception desks

2 conference rooms