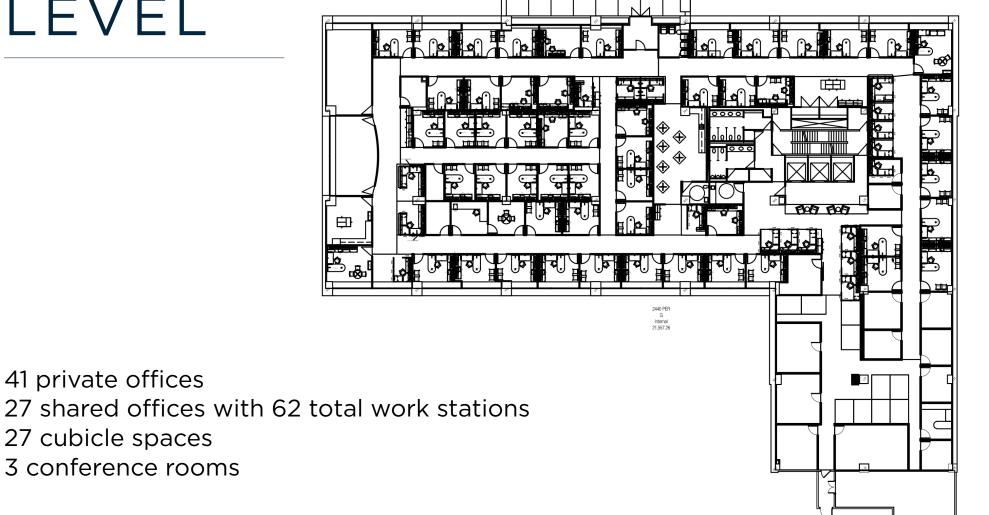

2440 PERSHING FLOOR PLAN GARDEN

LEVEL

22,026 SF

41 private offices

27 cubicle spaces

3 conference rooms