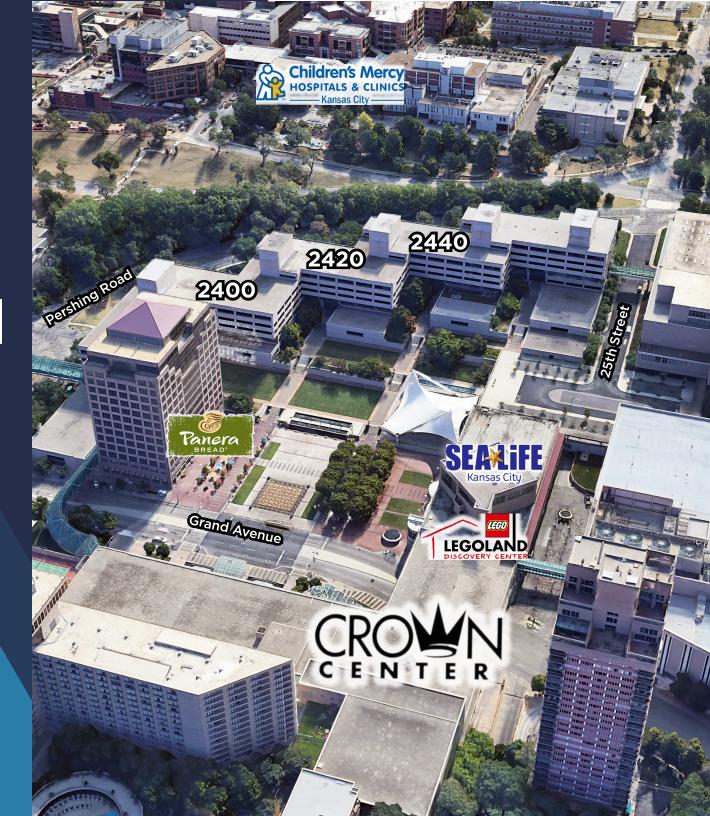

# PLUG & PLAY SUBLEASE AT CROWN CENTER

2400 Pershing Road2420 Pershing Road2440 Pershing RoadKansas City, MO

## PROPERTY HIGHLIGHTS

- > 64,004 SF of plug and play sublease space available
- Starting rental rate at \$13.50 PSF Full Service
- > 2400 Pershing: 16,906 SF
- > 2420 Pershing: 25,032 SF (can be demised to 11,013 SF (Suite 400) and 14,019 SF (Suite 401)
- > 2440 Pershing: 22,066 SF
- > Flexible lease terms with shorter and longer terms available
- Heavy amenities in close proximity
  - Open courtyard
  - Ice skating rink
  - > Panera Bread
- Abundant structured parking
- In walking distance of 2 hotels, 53 retail shops, 14 restaurants, and one block from the streetcar line