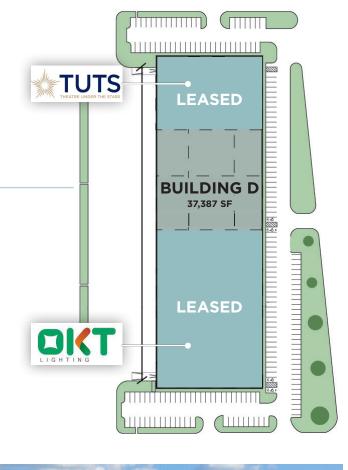

## PHASE I

BUILDING D-REAR LOAD 37,387 SF

- 30' Clear Height
- 180' Building Depth
- 60' x 52' Column Spacing
- 14 Dock High Doors
- 130' Truck Courts