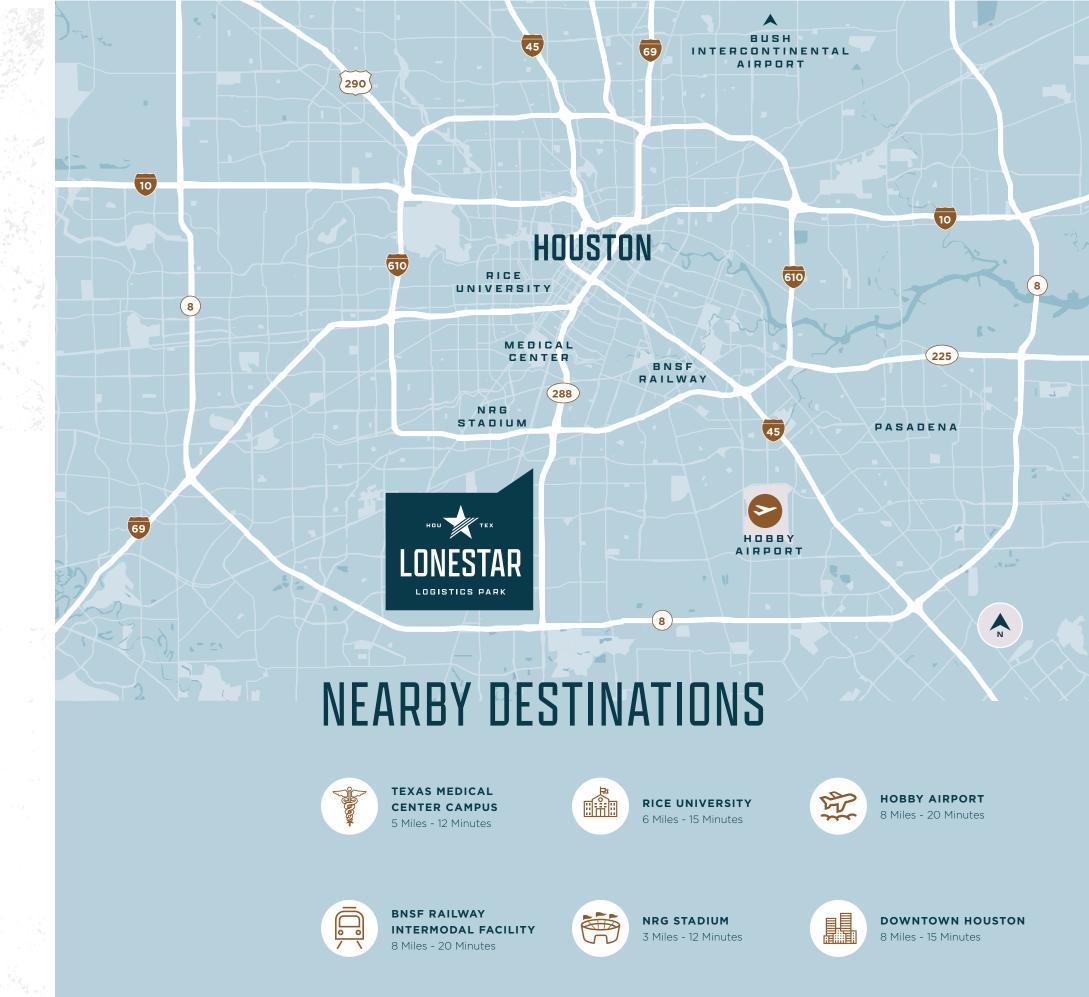

Conveniently located just outside Interstate 610 and inside Beltway 8, the property offers unrivaled accessibility to the entire Houston region. Sitting right alongside Freeway 288, you can hop on either major highway in a mere matter of minutes.

A true gateway, connecting you to some of Houston's biggest logistics destinations, the Lone Star Logistics Park lies less than 10 miles from Texas Medical Center Campus, Rice University, Hobby Airport, BNSF Railway Intermodal Facility and more.