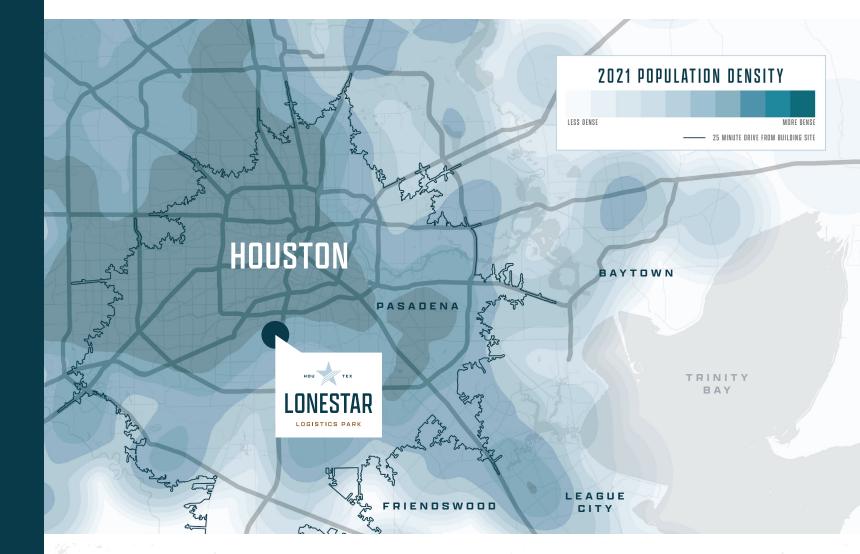

#### AREA DEMOGRAPHICS

Coming in at one of the top 7 largest metro areas in the U.S. by population, Houston is also home to two of Wallet Hub's Top 30 fastest growing cities in the U.S. -- Sugar Land and Pearland -- which both sit less than 20 miles away from Lonestar Logistics Park.

The property's surrounding neighborhoods are highlighted by a strong socioeconomic foundation and highly coveted buying power. And with a total population of about 1.4 million, the region's median age indicates its peak spending years are right around the corner.

As if that wasn't enough, the 10-mile radius around Lonestar Logistics Park is expected to see another 1.5 million residents over the next five years!

4TH

LARGEST CITY IN
THE UNITED STATES

1.39M

TOTAL POPULATION
WITHIN 10 MILES