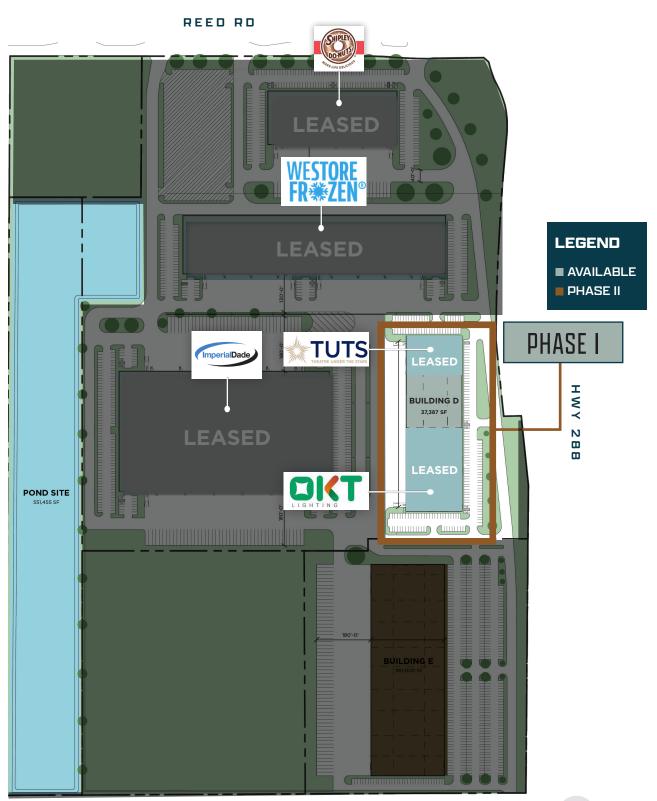

## **CURRENT SITE PLAN**

# CONNECTING YOU TO THE FUTURE OF TEXAS

Currently the most infill distribution park for new Class A+ Institutional Development, Lonestar Logistics Park is set to break ground 4Q2021 delivering 658,856 SF in 4 buildings in rear load, front load, and cross dock configurations.