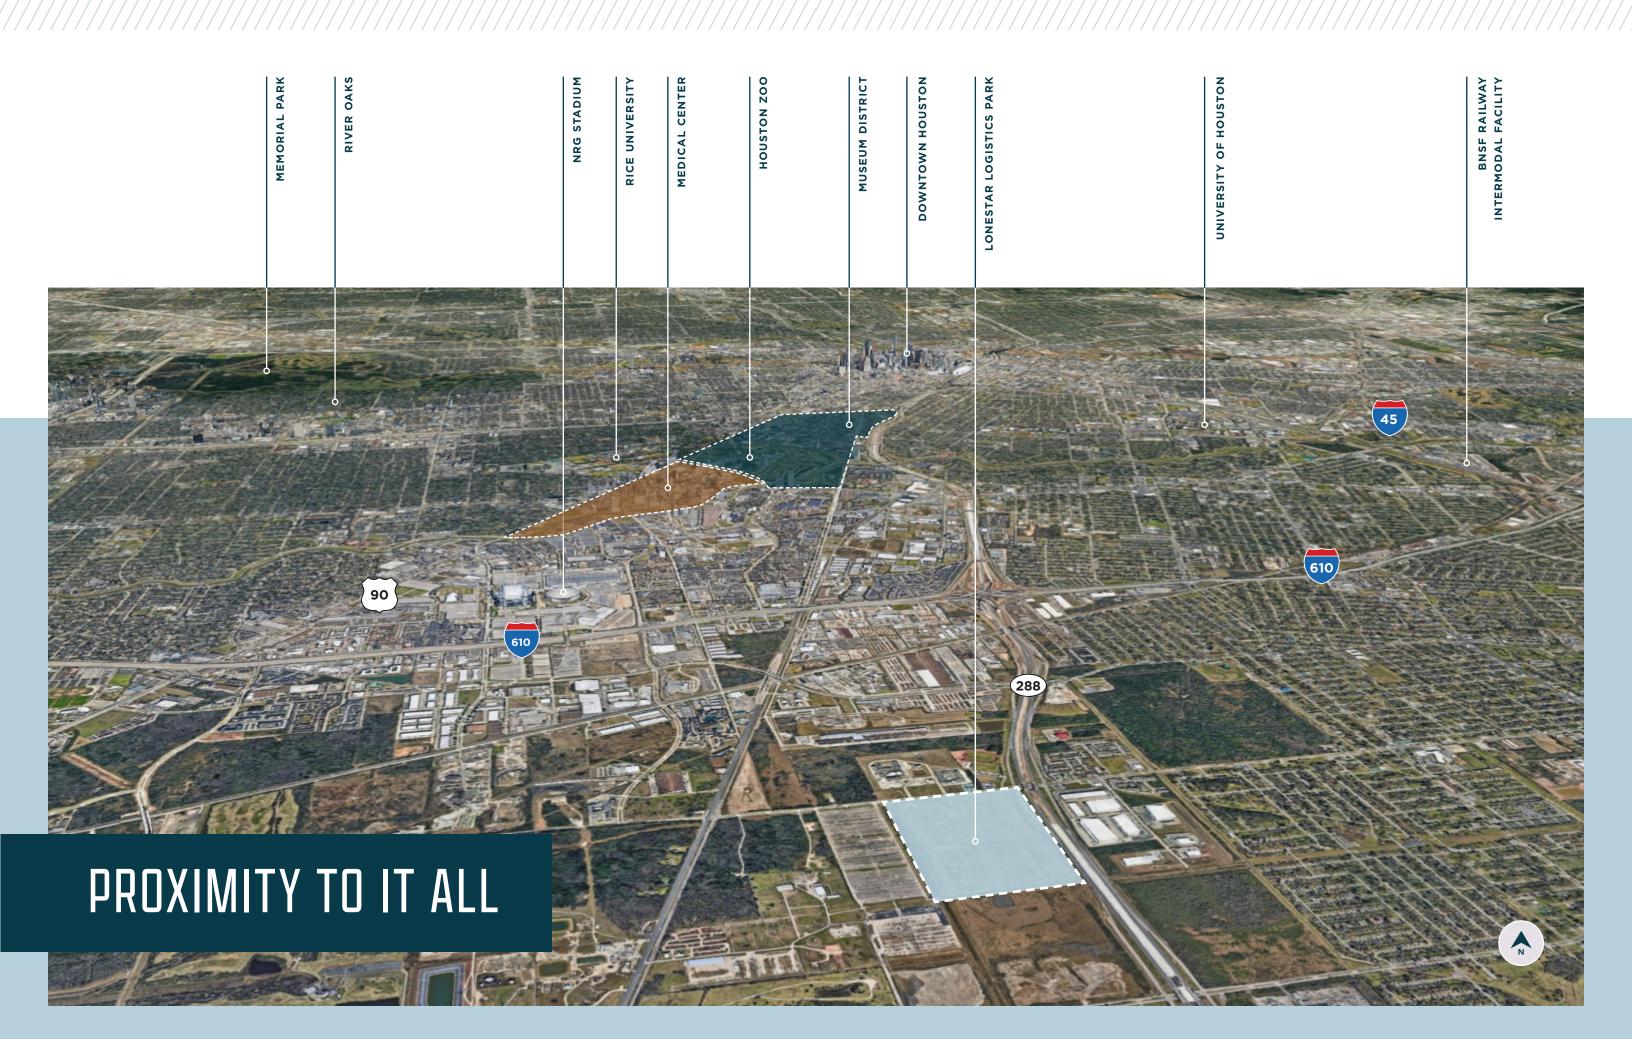

# CONNECTING YOU TO THE FUTURE OF TEXAS

Currently the most infill distribution park for new Class A+ Institutional Development, Lonestar Logistics Park is set to break ground 4Q2021 delivering 658,856 SF in 4 buildings in rear load, front load, and cross dock configurations.

A true gateway, connecting you to some of Houston's biggest logistics destinations, the Lone Star Logistics Park lies less than 10 miles from Texas Medical Center Campus, Rice University, Hobby Airport, BNSF Railway Intermodal Facility and more.