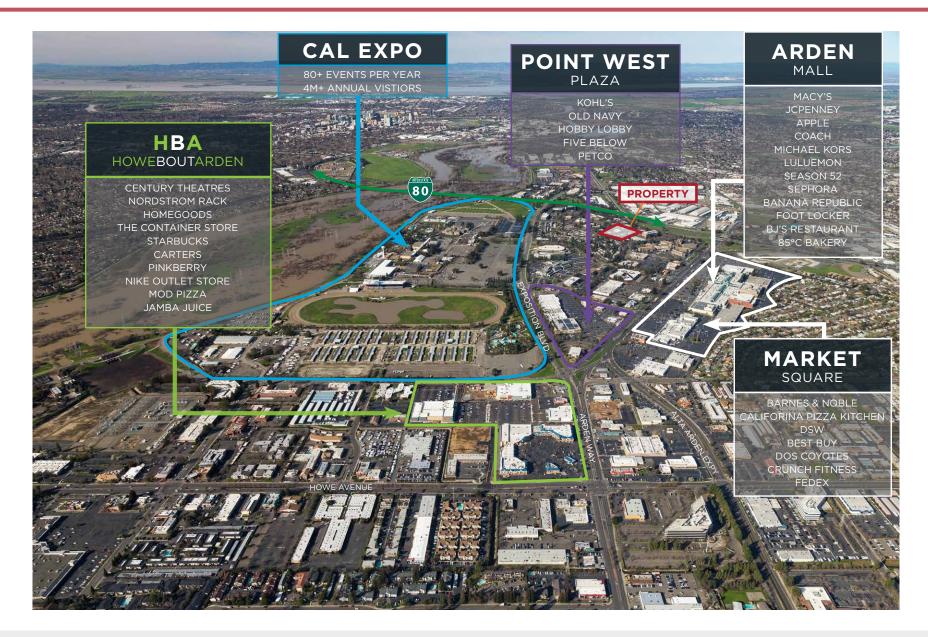

## **PROPERTY HIGHLIGHTS**

- Completely renovated and revitalized office park
- Excellent Proximity to numerous retail & dining amenities
- Great access to Business 80 & Highway 160
- Conference facilities
- Building signage available
- Direct suite entry from River Park Drive and Response Road
- 4.00/1,000 SF Parking Ratio