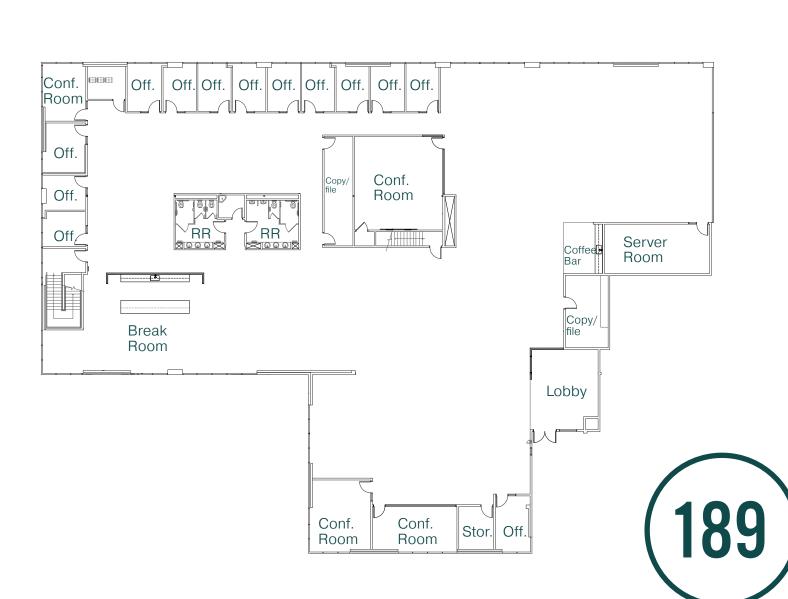

## **SUITE 200**

±19,614 SF

## MARKET READY PLAN

- 13 Private Offices
- 4 Conference Rooms
- · Large Open Office Areas
- Break Room
- · Coffee Bar
- IT & Server Rooms
- · 2 Copy/File Rooms
- In-Suite Restrooms
- Multiple Storage Rooms
- Available Now