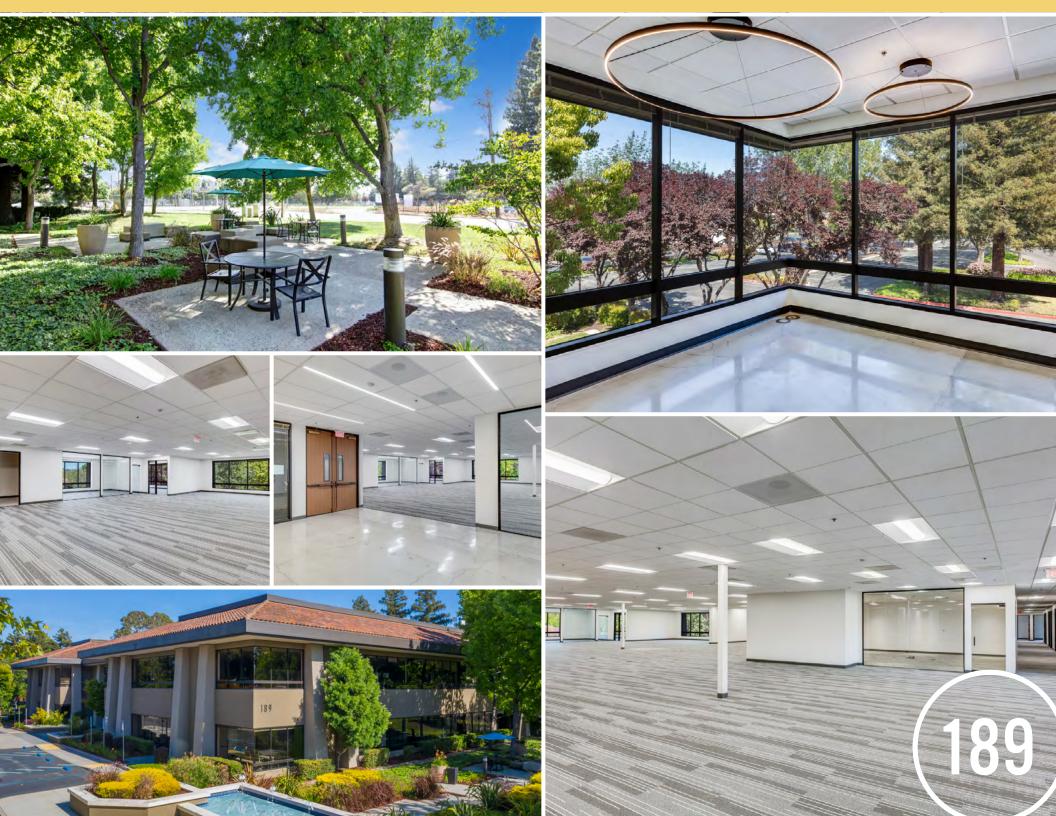

# PROPERTY Mughts

High Image Two-story Office Building w/  $\pm$  19,614 SF Available

Market Ready Improvements Complete!

Numerous Outdoor Amenity Areas Including Basketball and Volleyball Courts

Walk to Light Rail with Access to Mountain View CalTrain Station

Near Downtown Mountain View and Sunnyvale with Numerous Nearby Retail Amenities

±3.7/1,000 On-site Parking w/ EV Charging

Prominent Identity on Central Expressway w/ Great Access to Highways 237, 101 and 85