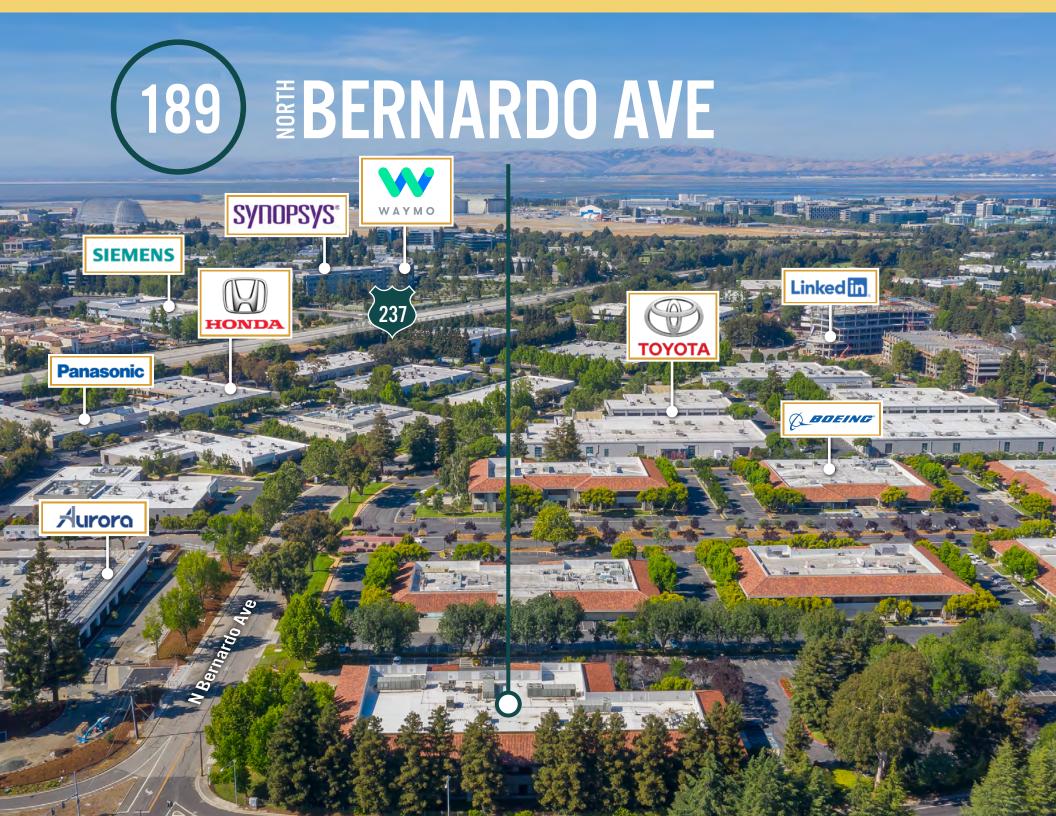

Near Downtown Mountain View and Sunnyvale with Numerous Nearby Retail Amenities

±3.7/1,000 On-site Parking w/ EV Charging

Prominent Identity on Central Expressway w/ Great Access to Highways 237, 101 and 85

## NEARBY Mentities