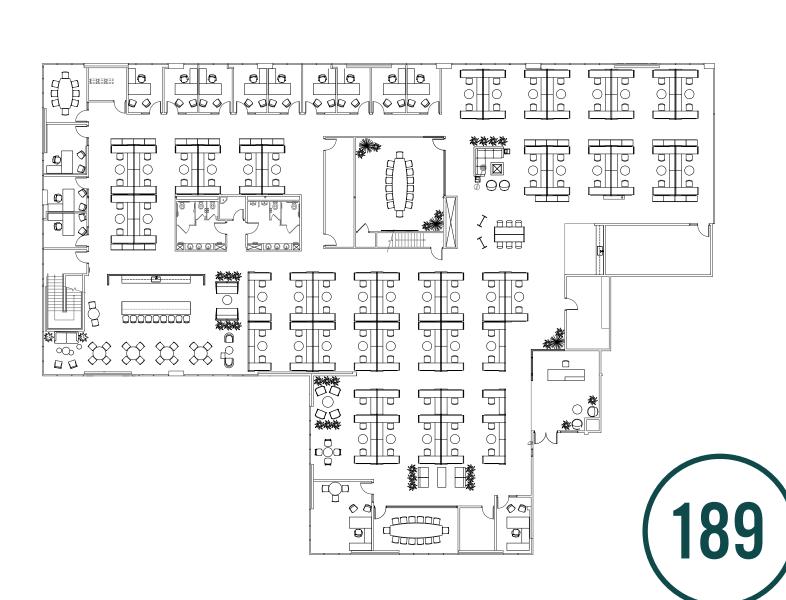

## **SUITE 200**

±19,614 SF

## HYPOTHETICAL FURNITURE PLAN

- 13 Private Offices
- 4 Conference Rooms
- 92 6ft x 6ft Cubicles
- Break Room
- Coffee Bar
- IT & Server Rooms
- 2 Copy/File Rooms
- In-Suite Restrooms
- Multiple Storage Rooms
- Available Now