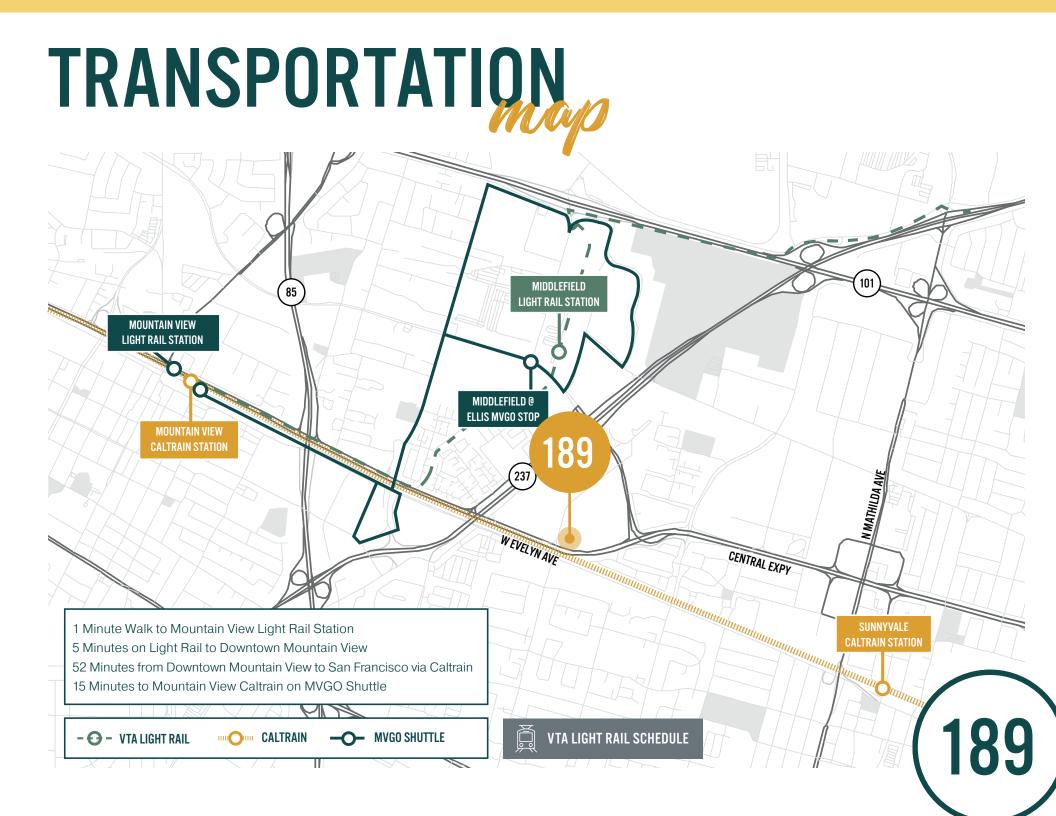

# PROPERTY Mughts

High Image Two-story Office Building w/  $\pm$  19,614 SF Available

Market Ready Improvements Complete!

Numerous Outdoor Amenity Areas Including Basketball and Volleyball Courts

Walk to Light Rail with Access to Mountain View CalTrain Station

Near Downtown Mountain View and Sunnyvale with Numerous Nearby Retail Amenities

±3.7/1,000 On-site Parking w/ EV Charging

Prominent Identity on Central Expressway w/ Great Access to Highways 237, 101 and 85