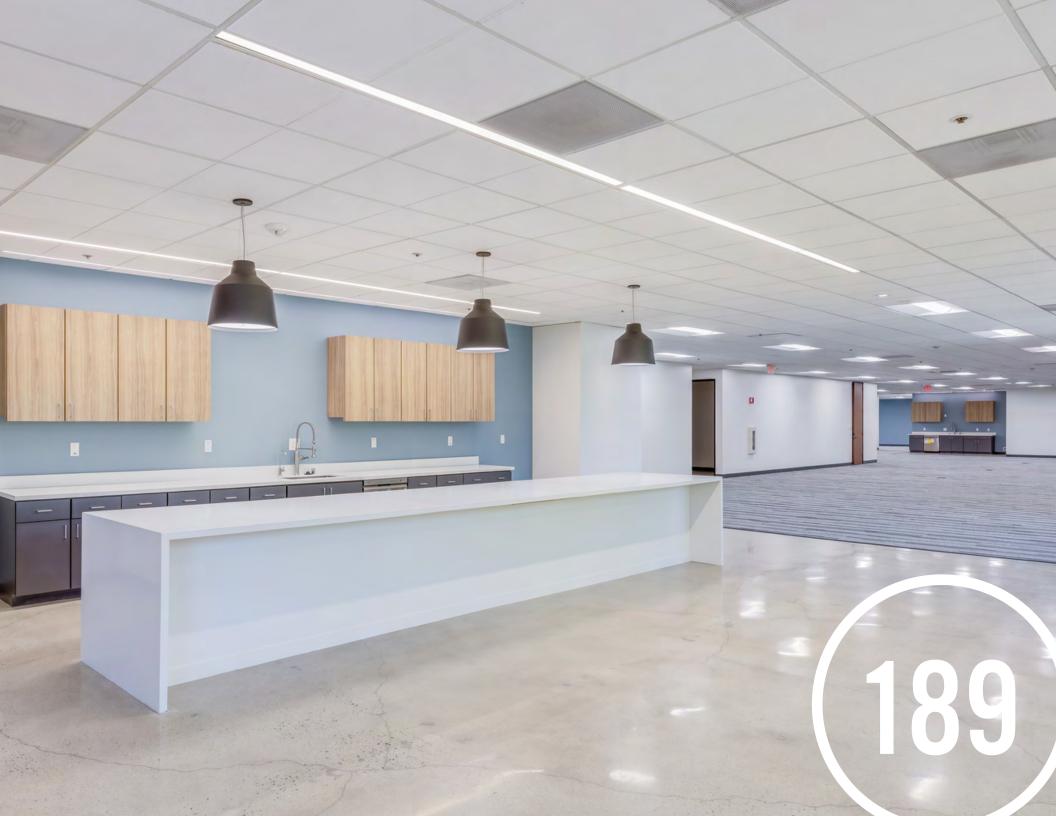

## MARKET READY PLAN

- 13 Private Offices
- 4 Conference Rooms
- · Large Open Office Areas
- Break Room
- · Coffee Bar
- IT & Server Rooms
- · 2 Copy/File Rooms
- In-Suite Restrooms
- Multiple Storage Rooms
- Available Now

## **SUITE 200**

±19,614 SF

## HYPOTHETICAL FURNITURE PLAN

- 13 Private Offices
- 4 Conference Rooms
- 92 6ft x 6ft Cubicles
- Break Room
- Coffee Bar
- IT & Server Rooms
- 2 Copy/File Rooms
- In-Suite Restrooms
- Multiple Storage Rooms
- Available Now