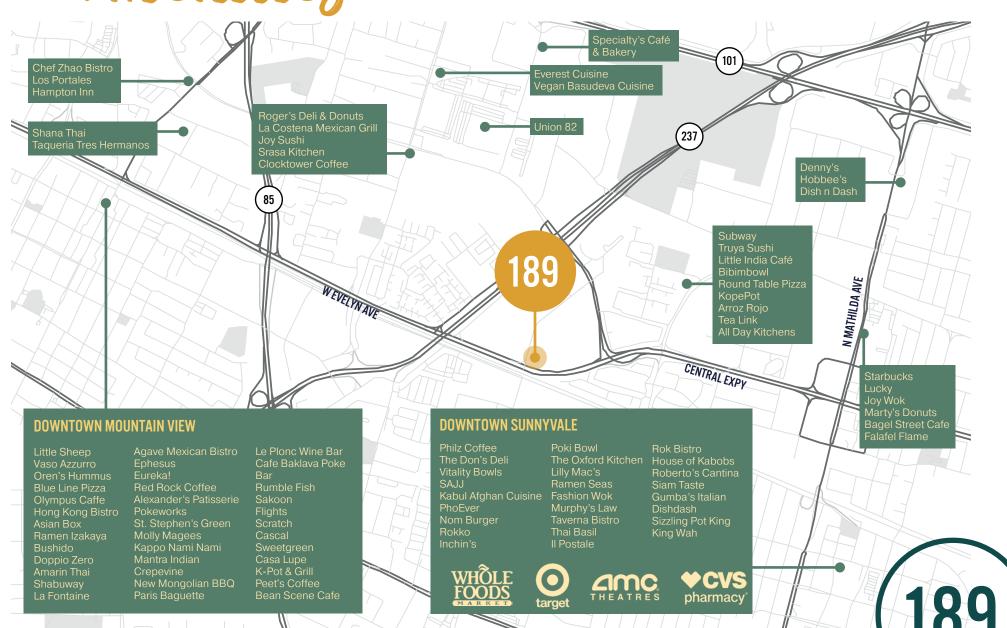

## NEARBY Mentities

Near Downtown Mountain View and Sunnyvale with Numerous Nearby Retail Amenities

±3.7/1,000 On-site Parking w/ EV Charging

Prominent Identity on Central Expressway w/ Great Access to Highways 237, 101 and 85