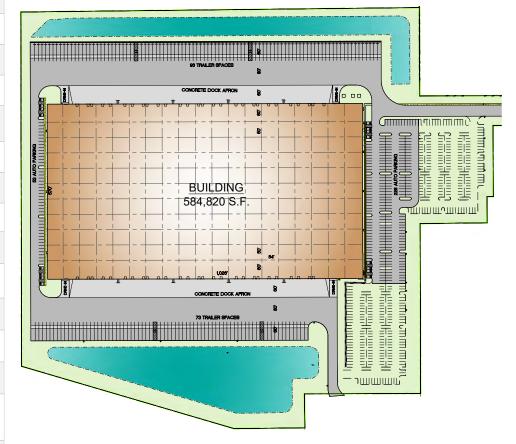

# POST ROAD COMMERCE CENTER

584,820 SF SPECULATIVE BUILDING

DIVISIBLE TO ±250,000 SF

1220 S. POST ROAD, INDIANAPOLIS, IN 46239

## **BUILDING 1**

| SITE ACREAGE          | ±41.35 acres                                                                                                 |
|-----------------------|--------------------------------------------------------------------------------------------------------------|
| SQUARE FOOTAGE        | 584,820 SF, divisible to ±250,000 SF                                                                         |
| OFFICE SQUARE FOOTAGE | ±2,500 SF                                                                                                    |
| BUILDING DIMENSIONS   | 570' x 1,026'                                                                                                |
| BAY SIZES             | Typical Bays: ±50' x 54'<br>Speed Bay: 54' x 60'                                                             |
| CLEAR HEIGHT          | 36'                                                                                                          |
| AUTO PARKING          | 279, expandable                                                                                              |
| TRAILER STORAGE       | 166                                                                                                          |
| TRUCK COURT           | 140' total depth: 60' concrete apron and 80' HD asphalt                                                      |
| EXTERIOR WALLS        | Load bearing concrete tilt wall/precast concrete wall panels                                                 |
| STRUCTURAL STEEL      | Gray tube steel columns and joists supporting white roof deck                                                |
| SLAB CONSTRUCTION     | 7" un-reinforced, 4,000psi concrete on 4" aggregate base                                                     |
| LOADING               | 56 up to 100 (9' x 10') manual overhead doors 4 (12' x 14') drive-in doors w/electric operators              |
| DOCK EQUIPMENT        | 56 dock positions to include: 7' x 8', 40,000 lb.<br>dock levelers dock seals, bumpers and LED dock<br>light |
| FIRE PROTECTION       | ESFR sprinkler system                                                                                        |
| ROOFING               | Mechanically attached or full adhered 45 mil TPO with R-20 insulation                                        |
| HVAC                  | Heat provided via roof mounted gas fired 80/20 MUA units                                                     |
| ELECTRICAL SERVICE    | 4,500-amp service                                                                                            |
| LIGHTING              | LED 30,000LM high bay light fixtures                                                                         |
| RAIL                  | Future rail potential                                                                                        |