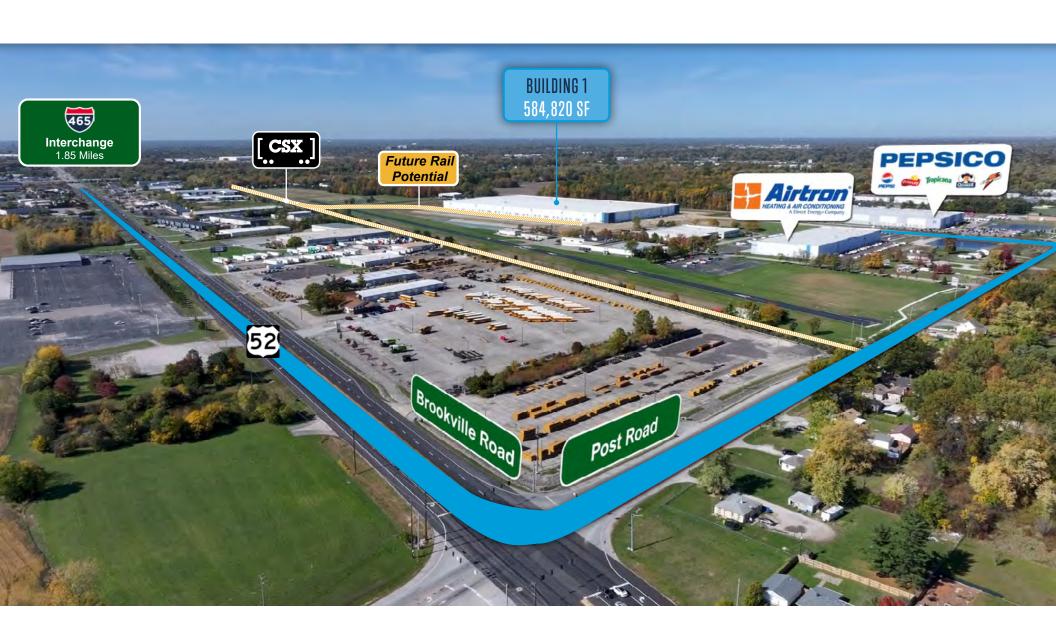

# POST ROAD COMMERCE CENTER

584,820 SF SPECULATIVE BUILDING

DIVISIBLE TO ±250,000 SF

1220 S. POST ROAD, INDIANAPOLIS, IN 46239

## **BUILDING 1**

| SITE ACREAGE          | ±41.35 acres                                                                                                 |
|-----------------------|--------------------------------------------------------------------------------------------------------------|
| SQUARE FOOTAGE        | 584,820 SF, divisible to ±250,000 SF                                                                         |
| OFFICE SQUARE FOOTAGE | ±2,500 SF                                                                                                    |
| BUILDING DIMENSIONS   | 570' x 1,026'                                                                                                |
| BAY SIZES             | Typical Bays: ±50' x 54'<br>Speed Bay: 54' x 60'                                                             |
| CLEAR HEIGHT          | 36'                                                                                                          |
| AUTO PARKING          | 279, expandable                                                                                              |
| TRAILER STORAGE       | 166                                                                                                          |
| TRUCK COURT           | 140' total depth: 60' concrete apron and 80' HD asphalt                                                      |
| EXTERIOR WALLS        | Load bearing concrete tilt wall/precast concrete wall panels                                                 |
| STRUCTURAL STEEL      | Gray tube steel columns and joists supporting white roof deck                                                |
| SLAB CONSTRUCTION     | 7" un-reinforced, 4,000psi concrete on 4" aggregate base                                                     |
| LOADING               | 56 up to 100 (9' x 10') manual overhead doors 4 (12' x 14') drive-in doors w/electric operators              |
| DOCK EQUIPMENT        | 56 dock positions to include: 7' x 8', 40,000 lb.<br>dock levelers dock seals, bumpers and LED dock<br>light |
| FIRE PROTECTION       | ESFR sprinkler system                                                                                        |
| ROOFING               | Mechanically attached or full adhered 45 mil TPO with R-20 insulation                                        |
| HVAC                  | Heat provided via roof mounted gas fired 80/20 MUA units                                                     |
| ELECTRICAL SERVICE    | 4,500-amp service                                                                                            |
| LIGHTING              | LED 30,000LM high bay light fixtures                                                                         |
| RAIL                  | Future rail potential                                                                                        |