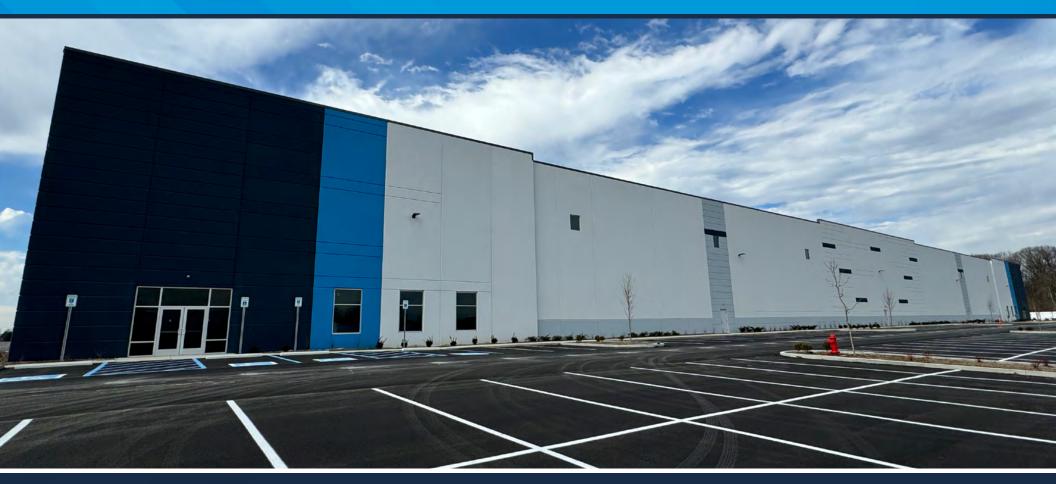

# POST ROAD COMMERCE CENTER

584,820 SF SPECULATIVE BUILDING

DIVISIBLE TO ±250,000 SF

1220 S. POST ROAD, INDIANAPOLIS, IN 46239

## **BUILDING 1**

| SITE ACREAGE          | ±41.35 acres                                                                                                 |
|-----------------------|--------------------------------------------------------------------------------------------------------------|
| SQUARE FOOTAGE        | 584,820 SF, divisible to ±250,000 SF                                                                         |
| OFFICE SQUARE FOOTAGE | ±2,500 SF                                                                                                    |
| BUILDING DIMENSIONS   | 570' x 1,026'                                                                                                |
| BAY SIZES             | Typical Bays: ±50' x 54'<br>Speed Bay: 54' x 60'                                                             |
| CLEAR HEIGHT          | 36'                                                                                                          |
| AUTO PARKING          | 279, expandable                                                                                              |
| TRAILER STORAGE       | 166                                                                                                          |
| TRUCK COURT           | 140' total depth: 60' concrete apron and 80' HD asphalt                                                      |
| EXTERIOR WALLS        | Load bearing concrete tilt wall/precast concrete wall panels                                                 |
| STRUCTURAL STEEL      | Gray tube steel columns and joists supporting white roof deck                                                |
| SLAB CONSTRUCTION     | 7" un-reinforced, 4,000psi concrete on 4" aggregate base                                                     |
| LOADING               | 56 up to 100 (9' x 10') manual overhead doors 4 (12' x 14') drive-in doors w/electric operators              |
| DOCK EQUIPMENT        | 56 dock positions to include: 7' x 8', 40,000 lb.<br>dock levelers dock seals, bumpers and LED dock<br>light |
| FIRE PROTECTION       | ESFR sprinkler system                                                                                        |
| ROOFING               | Mechanically attached or full adhered 45 mil TPO with R-20 insulation                                        |
| HVAC                  | Heat provided via roof mounted gas fired 80/20 MUA units                                                     |
| ELECTRICAL SERVICE    | 4,500-amp service                                                                                            |
| LIGHTING              | LED 30,000LM high bay light fixtures                                                                         |
| RAIL                  | Future rail potential                                                                                        |