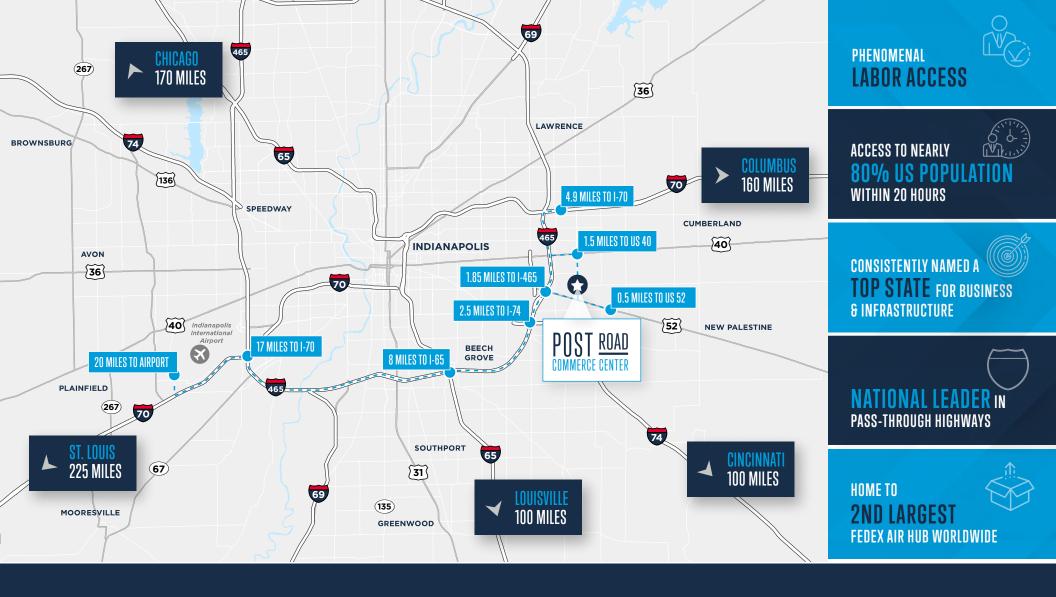

# POST ROAD COMMERCE CENTER

584,820 SF SPECULATIVE BUILDING

DIVISIBLE TO ±250,000 SF

1220 S. POST ROAD, INDIANAPOLIS, IN 46239