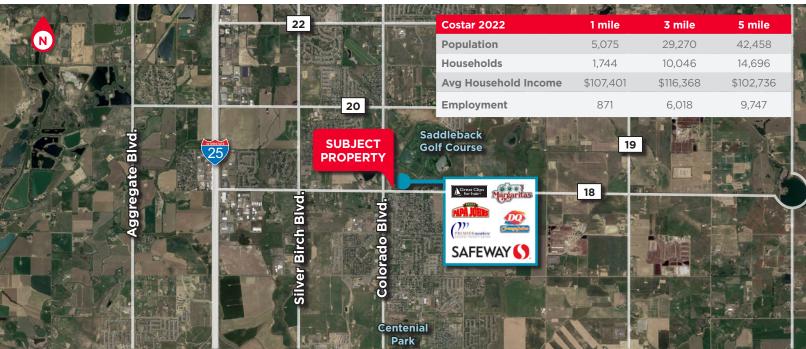

# RETAIL / OFFICE SPACE AVAILABLE COLORADO BOULEVARD | SAFEWAY-ANCHORED CENTER

Firestone Safeway Marketplace is a highly desired national grocery anchored shopping center in the heart of Carbon Valley and a 1/2 mile North of Frederick High School. This shopping center has a strong tenant mix which includes Casa Margaritas, Subway, Great Clips, Papa Johns, Safeway gas station, and more. The high traffic count, great visibility, excellent accessibility, abundant parking and monument signage make this an ideal retail location. *Please see reverse for aerial.* 