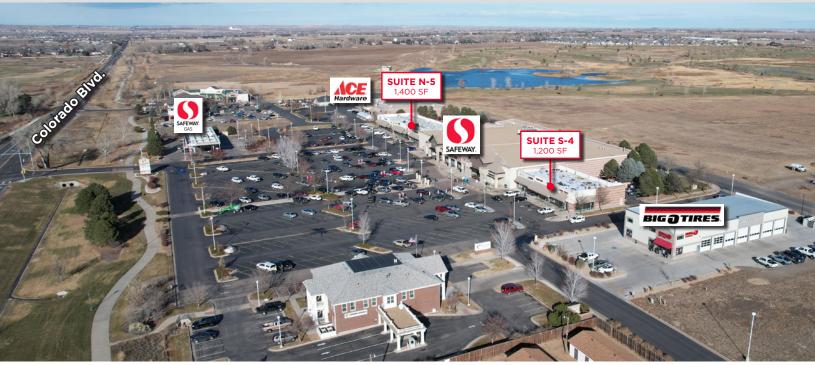

# RETAIL / OFFICE SPACE AVAILABLE COLORADO BOULEVARD | SAFEWAY-ANCHORED CENTER

Firestone Safeway Marketplace is a highly desired national grocery anchored shopping center in the heart of Carbon Valley and a 1/2 mile North of Frederick High School. This shopping center has a strong tenant mix which includes Casa Margaritas, Subway, Great Clips, Papa Johns, Safeway gas station, and more. The high traffic count, great visibility, excellent accessibility, abundant parking and monument signage make this an ideal retail location. *Please see reverse for aerial.* 

| SUITE     | SIZE     | LEASE RATE           | AVAILABILITY  |
|-----------|----------|----------------------|---------------|
| Suite N-5 | 1,400 SF | \$22.00/SF NNN       | Now           |
| Suite S-4 | 1,200 SF | \$22.00-24.00/SF NNN | 30 Day Notice |