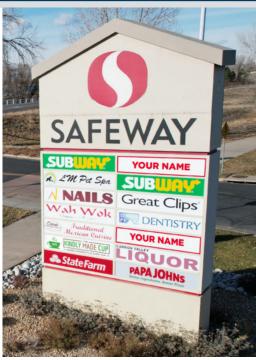

# RETAIL / OFFICE SPACE AVAILABLE COLORADO BOULEVARD | SAFEWAY-ANCHORED CENTER

Firestone Safeway Marketplace is a highly desired national grocery anchored shopping center in the heart of Carbon Valley and a 1/2 mile North of Frederick High School. This shopping center has a strong tenant mix which includes Casa Margaritas, Subway, Great Clips, Papa Johns, Safeway gas station, and more. The high traffic count, great visibility, excellent accessibility, abundant parking and monument signage make this an ideal retail location. *Please see reverse for aerial.* 

| SUITE     | SIZE     | LEASE RATE           | AVAILABILITY  |
|-----------|----------|----------------------|---------------|
| Suite N-5 | 1,400 SF | \$22.00/SF NNN       | Now           |
| Suite S-4 | 1,200 SF | \$22.00-24.00/SF NNN | 30 Day Notice |