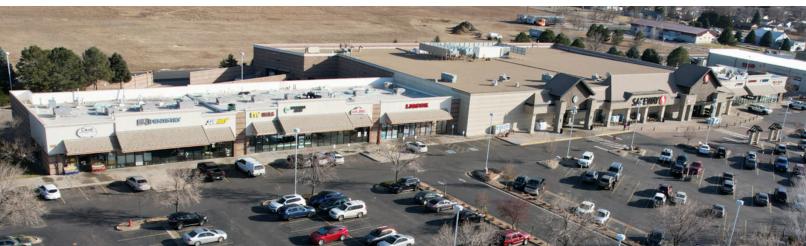

# RETAIL / OFFICE SPACE AVAILABLE COLORADO BOULEVARD | SAFEWAY-ANCHORED CENTER

Firestone Safeway Marketplace is a highly desired national grocery anchored shopping center in the heart of Carbon Valley and a 1/2 mile North of Frederick High School. This shopping center has a strong tenant mix which includes Casa Margaritas, Subway, Great Clips, Papa Johns, Safeway gas station, and more. The high traffic count, great visibility, excellent accessibility, abundant parking and monument signage make this an ideal retail location. *Please see reverse for aerial.* 