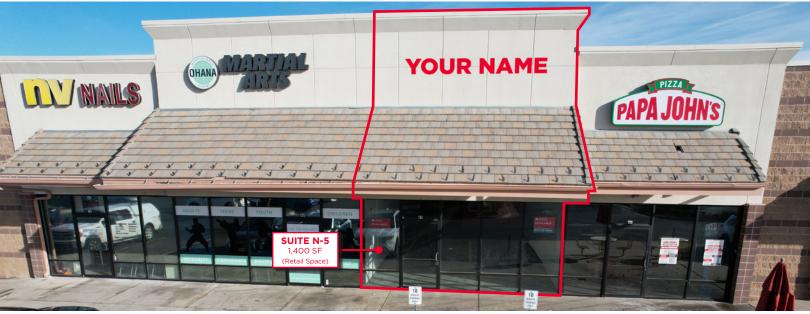

# RETAIL / OFFICE SPACE AVAILABLE COLORADO BOULEVARD | SAFEWAY-ANCHORED CENTER

Firestone Safeway Marketplace is a highly desired national grocery anchored shopping center in the heart of Carbon Valley and a 1/2 mile North of Frederick High School. This shopping center has a strong tenant mix which includes Casa Margaritas, Subway, Great Clips, Papa Johns, Safeway gas station, and more. The high traffic count, great visibility, excellent accessibility, abundant parking and monument signage make this an ideal retail location. *Please see reverse for aerial.* 

| SUITE     | SIZE     | LEASE RATE           | AVAILABILITY  |
|-----------|----------|----------------------|---------------|
| Suite N-5 | 1,400 SF | \$22.00/SF NNN       | Now           |
| Suite S-4 | 1,200 SF | \$22.00-24.00/SF NNN | 30 Day Notice |