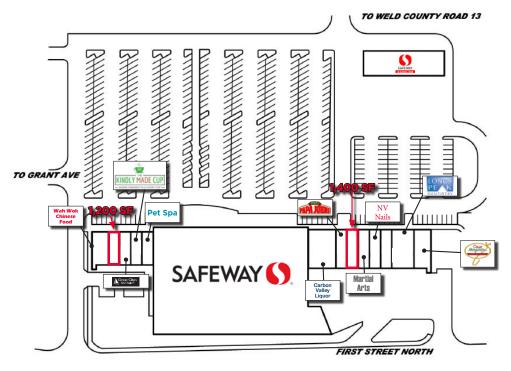

# RETAIL / OFFICE SPACE AVAILABLE COLORADO BOULEVARD | SAFEWAY-ANCHORED CENTER

Firestone Safeway Marketplace is a highly desired national grocery anchored shopping center in the heart of Carbon Valley and a 1/2 mile North of Frederick High School. This shopping center has a strong tenant mix which includes Casa Margaritas, Subway, Great Clips, Papa Johns, Safeway gas station, and more. The high traffic count, great visibility, excellent accessibility, abundant parking and monument signage make this an ideal retail location. *Please see reverse for aerial.* 

| SUITE     | SIZE     | LEASE RATE           | AVAILABILITY  |
|-----------|----------|----------------------|---------------|
| Suite N-5 | 1,400 SF | \$22.00/SF NNN       | Now           |
| Suite S-4 | 1,200 SF | \$22.00-24.00/SF NNN | 30 Day Notice |