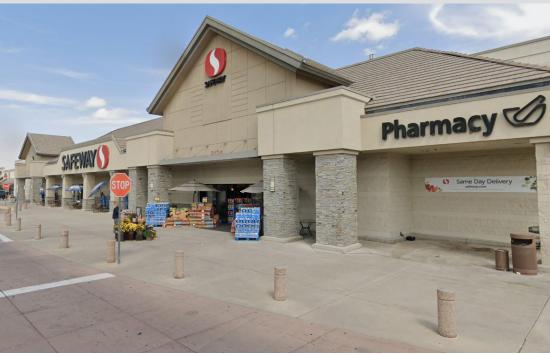

### FIRESTONE SAFEWAY MARKETPLACE

8110 & 8196 COLORADO BOULEVARD, FIRESTONE, CO 80504

# RETAIL / OFFICE SPACE AVAILABLE COLORADO BOULEVARD | SAFEWAY-ANCHORED CENTER

Firestone Safeway Marketplace is a highly desired national grocery anchored shopping center in the heart of Carbon Valley and a 1/2 mile North of Frederick High School. This shopping center has a strong tenant mix which includes Casa Margaritas, Subway, Great Clips, Papa Johns, Safeway gas station, and more. The high traffic count, great visibility, excellent accessibility, abundant parking and monument signage make this an ideal retail location. *Please see reverse for aerial.* 