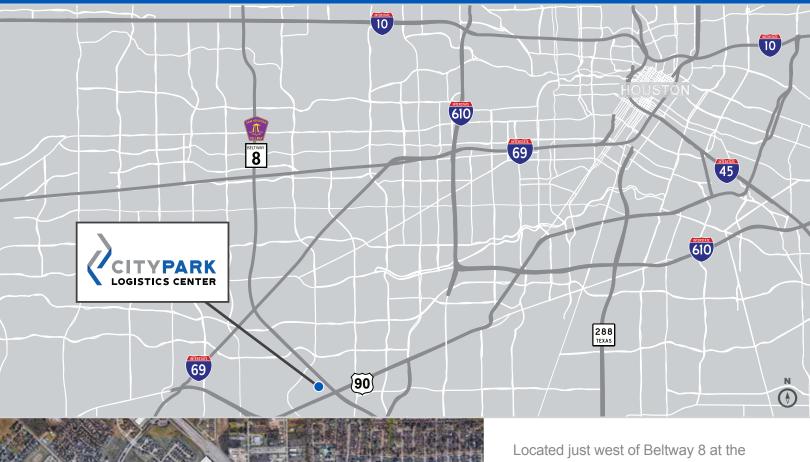

#### **Brooke Forrest**

Northwest corner of Beltway 8 and Highway 90, Missouri City, TX 77489

Located just west of Beltway 8 at the Cravens Road exit from US-90, CityPark Logistics Center is conveniently located near key industry locations, both major Houston airports as well as Port of Houston terminals.