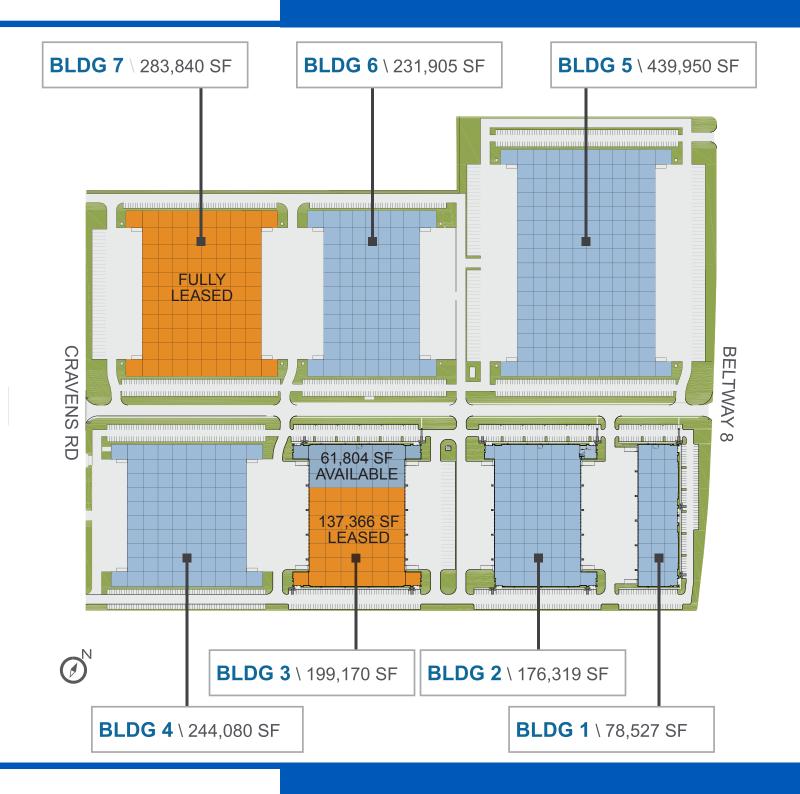

### HIGHLIGHTS AND AREA AMENITIES

- Divisible
- Dock high loading
- ESFR sprinklers
- 32' clear heights
- Cross docked buildings
- Rear load/flex buildings
- 190' truck courts
- Onsite truck and trailer storage
- Established freeway exits for easy east and west bound access
- City of Missouri City

- Four major truck stops adjacent to site
- Nearby restaurants and retail amenities for employees
- · Flood plain free zone
- Strong workforce
- Available now:

Phase I: B1-B3

Future phases:

Phase II: B4 & B6

Phase III: B5 Phase IV: B7