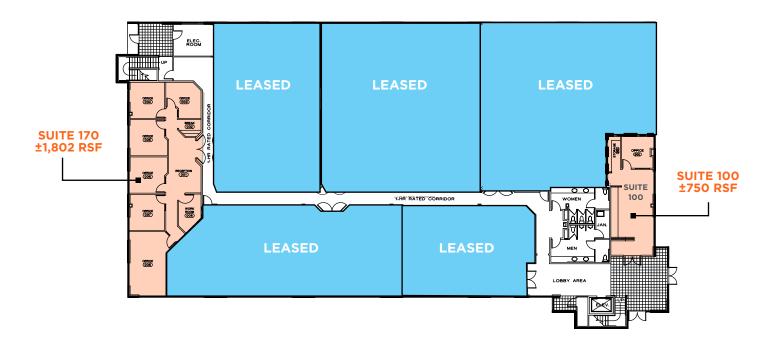

# 1st Floor

### AVAILABILITIES:

- Suite 100: ±750 RSF *Lease Rate: \$1.65 PSF FSG*
- Suite 170: ±1,802 RSF
- Suite 250: ±1,570 RSF
- Suite 200: ±5,811 RSF\*\* Lease Rate: \$1.25 PSF FSG
- Suite 270: ±3,284 RSF\*\*