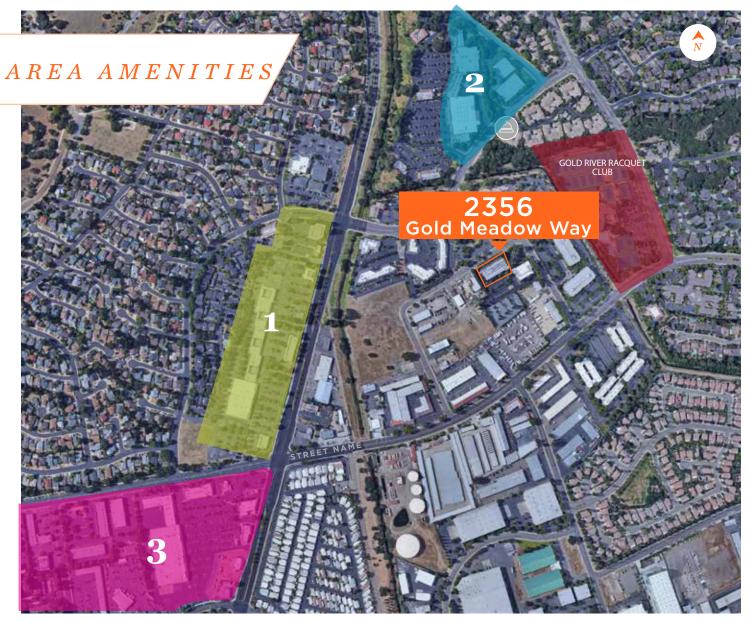

## 2nd Floor suites 200, 250 & 270

| 1. SHOPPING CENTER |                    | 2. GOLD RIVER RETAIL CENTER |                        | 3. SHOPPING CENTER |                 |
|--------------------|--------------------|-----------------------------|------------------------|--------------------|-----------------|
| 24 FITNESS         | DOMINO'S<br>PIZZA  | BELAIR                      | STARBUCKS              | CHICK-FIL-A        | CARL'S JR       |
| ROUND TABLE        | IHOP               | APPLE BEES                  | OUTBACK STEAK<br>HOUSE | DOLLAR TREE        | THAI SMILE      |
| PIZZA              |                    |                             |                        | SPORTSMAN'S        | IN-N-OUT        |
| ADALBERTO'S        | MEN'S<br>WAREHOUSE | WELLS FARGO                 | RUBIOS                 | WAREHOUSE          |                 |
|                    |                    |                             |                        | DICKEY'S BBQ PIT   | I LOVE TERIYAKI |
| SUBWAY             | SKY SUSHI          | RITE AID                    | RALEY'S                | STARBUCKS          | CALIFORNIA      |
|                    |                    |                             |                        | 317 (10001(3       | FAMILY FITNESS  |