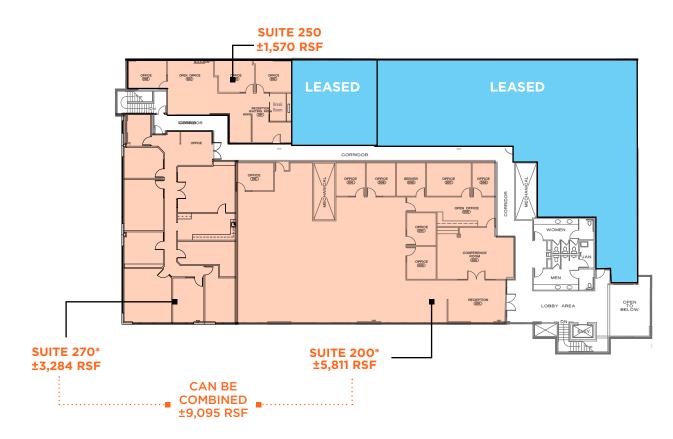

## 2nd Floor suites 200, 250 & 270

| 1. SHOPPING CENTER |                    | 2. GOLD RIVER RETAIL CENTER |                        | 3. SHOPPING CENTER |                 |
|--------------------|--------------------|-----------------------------|------------------------|--------------------|-----------------|
| 24 FITNESS         | DOMINO'S<br>PIZZA  | BELAIR                      | STARBUCKS              | CHICK-FIL-A        | CARL'S JR       |
| ROUND TABLE        | IHOP               | APPLE BEES                  | OUTBACK STEAK<br>HOUSE | DOLLAR TREE        | THAI SMILE      |
| PIZZA              |                    |                             |                        | SPORTSMAN'S        | IN-N-OUT        |
| ADALBERTO'S        | MEN'S<br>WAREHOUSE | WELLS FARGO                 | RUBIOS                 | WAREHOUSE          |                 |
|                    |                    |                             |                        | DICKEY'S BBQ PIT   | I LOVE TERIYAKI |
| SUBWAY             | SKY SUSHI          | RITE AID                    | RALEY'S                | STARBUCKS          | CALIFORNIA      |
|                    |                    |                             |                        | 317 (10001(3       | FAMILY FITNESS  |

### AVAILABILITIES:

- Suite 100: ±750 RSF *Lease Rate: \$1.65 PSF FSG*
- Suite 170: ±1,802 RSF
- Suite 250: ±1,570 RSF
- Suite 200: ±5,811 RSF\*\* Lease Rate: \$1.25 PSF FSG
- Suite 270: ±3,284 RSF\*\*

#### \*\* Suites 200 & 270: ±9,095 RSF

- Plug and play suites available
- Professional Office Campus with Park Environment
- Excellent Window Lines and Upgraded Common Area Finishes
- Convenient Access Off Highway 50 at Sunrise Blvd or Hazel Ave
- Parking Ratio: 4.1/1,000 SF