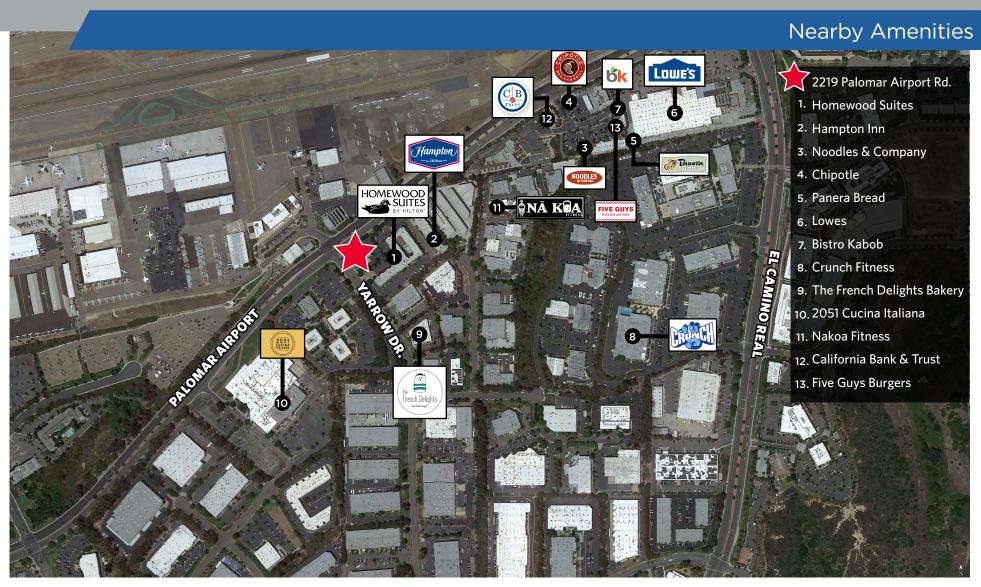

#### **NEARBY AMENITIES**

Chipotle, Noodle & Co., Five Guys Burgers, Nakoa Fitness, Crunch Fitness & more

#### COMMENTS

- Corner location with monument sign
- Excellent visibility
- Walking distance to public transportation
- Walking distance to shops & restaurants
- 6.40/1,000 parking (100 surface spaces)