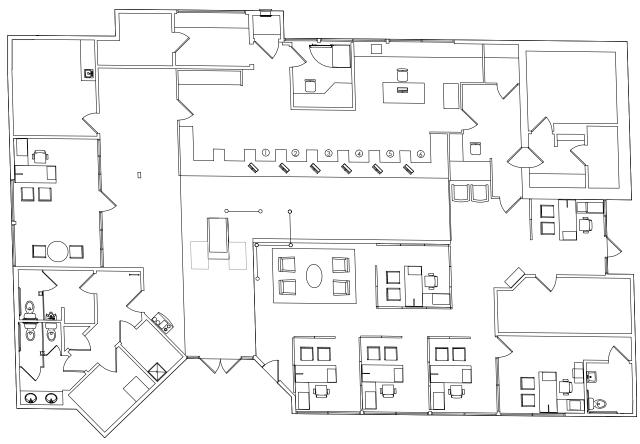

BASE RENT/SF

Negotiable



AVAII ABI F

NOW

- Call to schedule tour
- Extremely stable sublessor
- Walking distance to public transportation







Cushman & Wakefield Copyright 2024. No warranty or representation, express or implied, is made to the accuracy or completeness of the information contained herein, and same is submitted subject to errors, omissions, change of price, rental or other conditions, withdrawal without notice, and to any special listing conditions imposed by the property owner(s). As applicable, we make no repre-

sentation as to the condition of the property (or properties) in question.

Joe Anderson / joe.anderson@cushwake.com / +1 760 415 3245 / Lic. 01280854

# 5,000 SF AVAILABLE FOR SUBLEASE 2219 PALOMAR AIRPORT RD.



Carlsbad, California

#### Floor Plan





EXISTING ±5,000 SF



# 5,000 SF AVAILABLE FOR SUBLEASE 2219 PALOMAR AIRPORT RD.



Carlsbad, California

#### Demographics

### CARLSBAD, CA 92011







| Population Summary                       | 1 Mile    | 3 Miles   | 5 Miles   |
|------------------------------------------|-----------|-----------|-----------|
| 2023 Total Population                    | 3,136     | 62,278    | 212,671   |
| Average Household Income                 |           |           |           |
| 2023                                     | \$153,986 | \$159,794 | \$134,821 |
| Owner Occupied Households                |           |           |           |
| 2023                                     | 636       | 18,942    | 54,517    |
| <b>Total Specified Consumer Spending</b> |           |           |