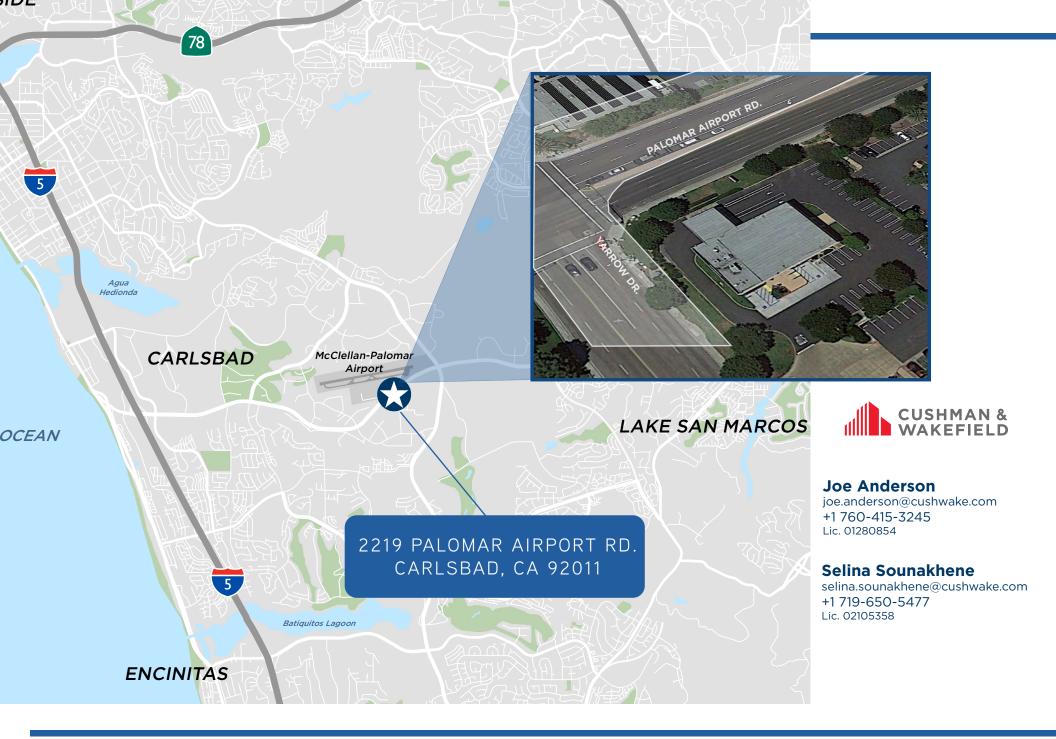

# 2219 PALOMAR AIRPORT RD. SARLSBAD.

FOR SUBLEASE | 5,000 RSF | FREESTANDING RETAIL WITH **DRIVE-THRU** 

**Joe Anderson** / joe.anderson@cushwake.com / +1 760 415 3245 / Lic. 01280854

Selina Sounakhene / selina.sounakhene@cushwake.com / +1 719 650 5477 / Lic. 02105358

# 5,000 SF AVAILABLE FOR SUBLEASE 2219 PALOMAR AIRPORT RD.

Carlsbad, California