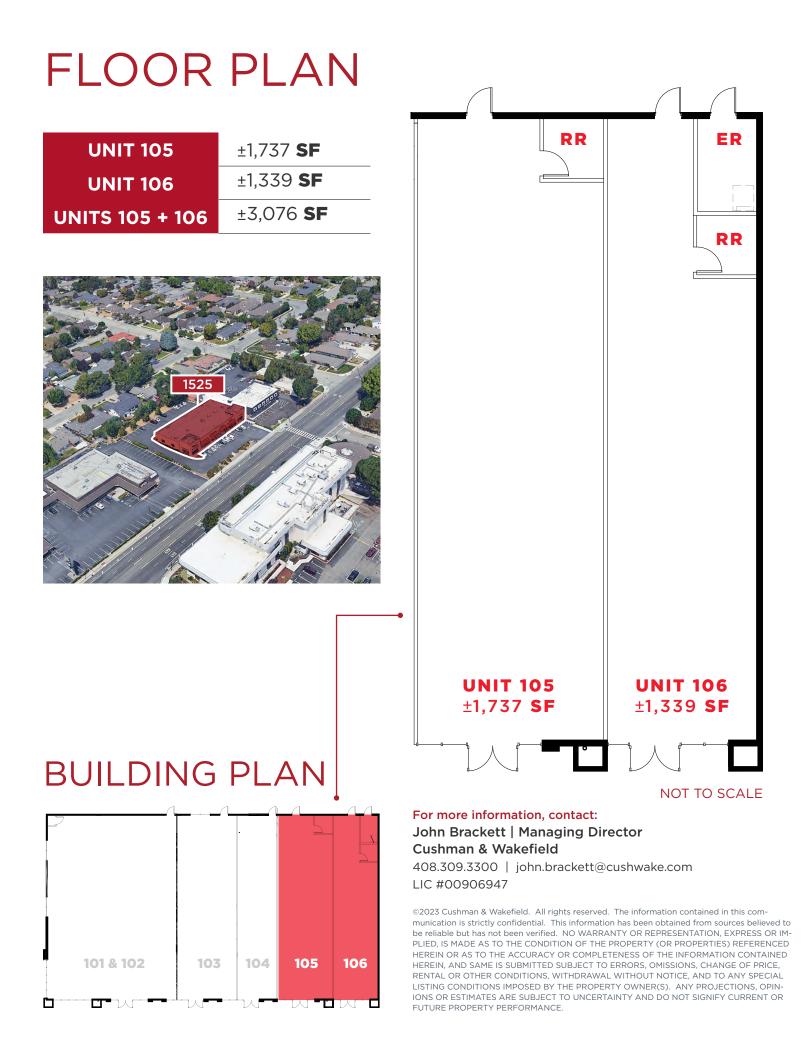

## AVAILABLE FOR LEASE 1525 Meridian Ave., Unit 105 & 106 San Jose, CA

 $\pm$ 3,076 SF Retail/Office/Medical Divisible to  $\pm$ 1,339 SF &  $\pm$ 1,737 SF

## **Property Highlights:**

- Unit 105: ±1,737 SF
- Unit 106: ±1,339 SF
- Max Contiguous: ±3,076 SF
- Excellent Willow Glen Location
- Great Street Visibility/Identity
- Ample Parking
- Easy Access to I-280 & Hwy 17
- 2022 Traffic Count (ADT)