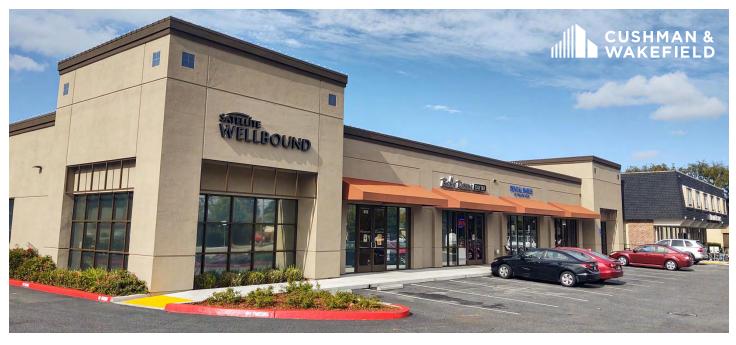

## AVAILABLE FOR LEASE 1525 Meridian Ave., Unit 105 & 106 San Jose, CA

 $\pm$ 3,076 SF Retail/Office/Medical Divisible to  $\pm$ 1,339 SF &  $\pm$ 1,737 SF

## **Property Highlights:**

- Unit 105: ±1,737 SF
- Unit 106: ±1,339 SF
- Max Contiguous: ±3,076 SF
- Excellent Willow Glen Location
- Great Street Visibility/Identity
- Ample Parking
- Easy Access to I-280 & Hwy 17
- 2022 Traffic Count (ADT)