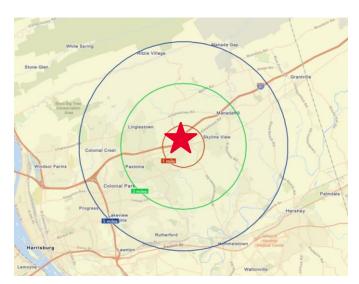

## Population for 1 Mile Radius

S Mountain Rd

| Population             | 1 Mile    | 3 Mile    | 5 Mile    |
|------------------------|-----------|-----------|-----------|
| 2021 Total Population: | 2,929     | 29,828    | 80,530    |
| 2026 Population:       | 3,027     | 30,687    | 82,926    |
| Pop Growth 2021-2026:  | 0.66%     | 0.57%     | 0.59%     |
| Average Age:           | 44.8      | 45.1      | 43.4      |
| Households             |           |           |           |
| 2021 Total Households: | 1,214     | 12,055    | 33,592    |
| HH Growth 2021-2026:   | 0.75%     | 0.62%     | 0.63%     |
| Median Household Inc:  | \$83,821  | \$85,719  | \$73,635  |
| Avg Household Size:    | 2.37      | 2.46      | 2.38      |
| 2021 Avg HH Vehicles:  | 2.07      | 1.88      | 1.86      |
| Housing                |           |           |           |
| Median Home Value:     | \$259,400 | \$245,882 | \$230,627 |