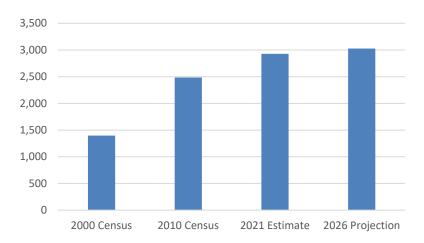

## Population for 1 Mile Radius

S Mountain Rd

| Population             | 1 Mile    | 3 Mile    | 5 Mile    |
|------------------------|-----------|-----------|-----------|
| 2021 Total Population: | 2,929     | 29,828    | 80,530    |
| 2026 Population:       | 3,027     | 30,687    | 82,926    |
| Pop Growth 2021-2026:  | 0.66%     | 0.57%     | 0.59%     |
| Average Age:           | 44.8      | 45.1      | 43.4      |
| Households             |           |           |           |
| 2021 Total Households: | 1,214     | 12,055    | 33,592    |
| HH Growth 2021-2026:   | 0.75%     | 0.62%     | 0.63%     |
| Median Household Inc:  | \$83,821  | \$85,719  | \$73,635  |
| Avg Household Size:    | 2.37      | 2.46      | 2.38      |
| 2021 Avg HH Vehicles:  | 2.07      | 1.88      | 1.86      |
| Housing                |           |           |           |
| Median Home Value:     | \$259,400 | \$245,882 | \$230,627 |