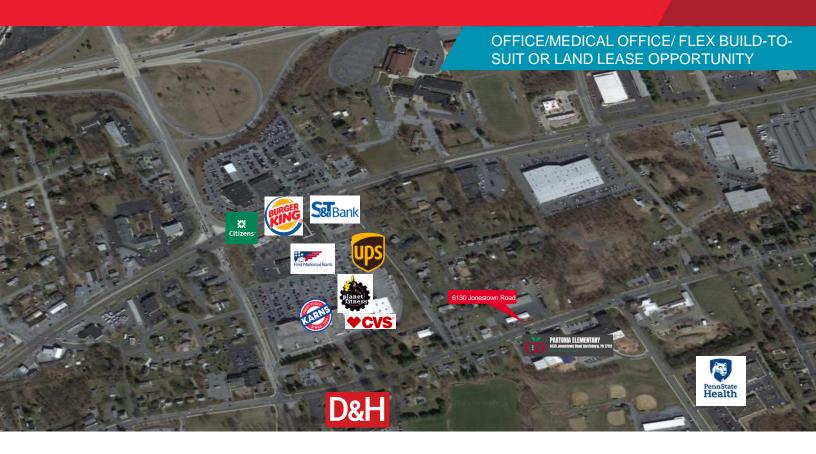

## 6130 Jonestown Road, Lot 2 HARRISBURG, PA 17112

### **PROPERTY OVERVIEW**

- 1.3436 acres site right off Jonestown Road in Harrisburg available for build-to-suit or land lease.
- In close proximity to Route 22, which is number one retail corridor in Harrisburg with a traffic count of over 60,246 cars daily.
- Excellent location with easy access to Interstate 83 and 81, The Pennsylvania Turnpike, US Route 322 and 22 and the Harrisburg International Airport.
- Current zoning permits a variety of uses including office, medical office and light flex uses.
- Located near restaurants, retail and other local amenities.