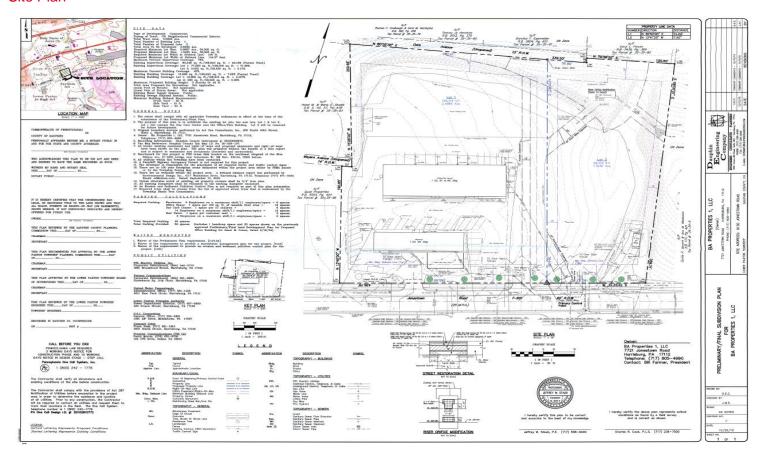

### Site Plan

| PROPERTY DATA      |                                              |  |                      |                                             |  |  |
|--------------------|----------------------------------------------|--|----------------------|---------------------------------------------|--|--|
| ADDRESS:           | 6130 Jonestown Road, Lot 2<br>Harrisburg, PA |  | TRAFFIC COUNT:       | 60,246                                      |  |  |
| COUNTY:            | DAUPHIN COUNTY                               |  | POWER:               | TO THE SITE                                 |  |  |
| MUNICIPALITY:      | LOWER PAXTON                                 |  | GAS:                 | TO THE SITE                                 |  |  |
| TAX PARCEL NUMBER: | 35-035-107                                   |  | WATER:               | PUBLIC WATER                                |  |  |
| LOT SIZE:          | 1.3436 ACRES OR 58,525 SF                    |  | SEWER:               | PUBLIC SEWER                                |  |  |
| TOPOGRAPHY:        | LEVEL                                        |  | PARKING:             | 97                                          |  |  |
| ZONING:            | COMMERCIAL NEIGHBORHOOD DISTRICT             |  | SIGNAGE:             | MONUMENT SIGN ON SITE                       |  |  |
| ROAD FRONTAGE:     | 140' ON JONESTOWN ROAD                       |  | LAND LEASE RATE:     | TO BE DETERMINED BASED<br>ON BUILDING SPECS |  |  |
| ACCESS:            | ROUTE 22, 322, I-81, I-83                    |  | BUILD-TO-SUIT PRICE: | TO BE DETERMINED BASED ON BUILDING SPECS    |  |  |

# **6130 Jonestown Road, Lot 2** HARRISBURG, PA 17112