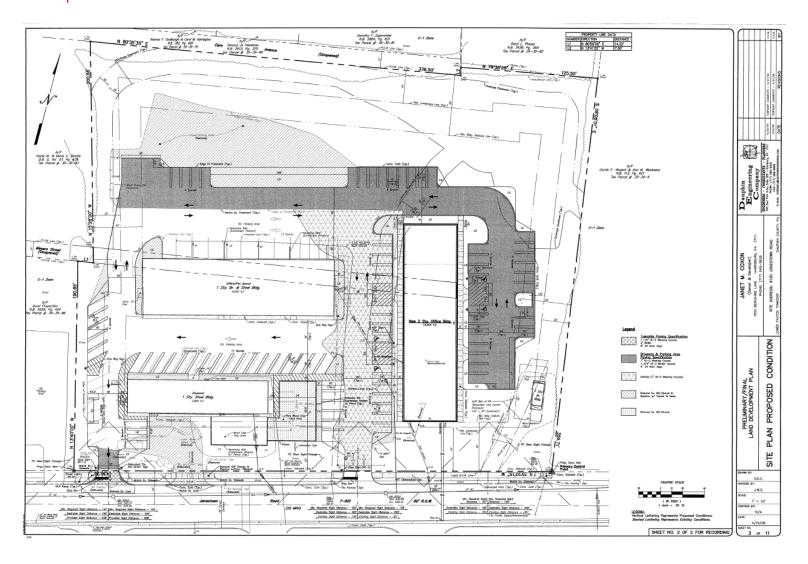

1.3436 ACRES OR 58,525 SF                    |  | SEWER:               | PUBLIC SEWER                                |  |  |
| TOPOGRAPHY:        | LEVEL                                        |  | PARKING:             | 97                                          |  |  |
| ZONING:            | COMMERCIAL NEIGHBORHOOD DISTRICT             |  | SIGNAGE:             | MONUMENT SIGN ON SITE                       |  |  |
| ROAD FRONTAGE:     | 140' ON JONESTOWN ROAD                       |  | LAND LEASE RATE:     | TO BE DETERMINED BASED<br>ON BUILDING SPECS |  |  |
| ACCESS:            | ROUTE 22, 322, I-81, I-83                    |  | BUILD-TO-SUIT PRICE: | TO BE DETERMINED BASED ON BUILDING SPECS    |  |  |



# **6130 Jonestown Road, Lot 2** HARRISBURG, PA 17112

## Conceptual Site Plan





# **6130 Jonestown Road, Lot 2** HARRISBURG, PA 17112

## Population for 1 Mile Radius



S Mountain Rd

| Population             | 1 Mile    | 3 Mile    | 5 Mile    |
|------------------------|-----------|-----------|-----------|
| 2021 Total Population: | 2,929     | 29,828    | 80,530    |
| 2026 Population:       | 3,027     | 30,687    | 82,926    |
| Pop Growth 2021-2026:  | 0.66%     | 0.57%     | 0.59%     |
| Average Age:           | 44.8      | 45.1      | 43.4      |
| Households             |           |           |           |
| 2021 Total Households: | 1,214     | 12,055    | 33,592    |
| HH Growth 2021-2026:   | 0.75%     | 0.62%     | 0.63%     |
| Median Household Inc:  | \$83,821  | \$85,719  | \$73,635  |
| Avg Household Size:    | 2.37      | 2.46      | 2.38